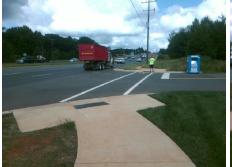

| Comp | liance Description    | Data | Comp | liance Description          | Data |
|------|-----------------------|------|------|-----------------------------|------|
| N/A  | Ramp Length (in)      | 71.0 | No   | Ramp Slope (%)              | 8.5  |
| No   | Ramp Width (in)       | 46.5 | Yes  | Ramp XSlope (%)             | 2.4  |
| N/A  | Flare Type LT         | N/A  | N/A  | Flare Type RT               | N/A  |
| N/A  | Flare Slope LT (%)    | N/A  | N/A  | Flare Slope RT (%)          | N/A  |
| N/A  | Flare Traversable LT? | N/A  | N/A  | Flare Traversable RT?       | N/A  |
| N/A  | Landing Length (in)   | N/A  | N/A  | DWS Provided?               | N/A  |
| N/A  | Landing Width (in)    | N/A  | N/A  | DWS Contrast?               | N/A  |
| N/A  | Landing Slope (%)     | N/A  | N/A  | DWS Length (in)             | N/A  |
| N/A  | Landing X Slope (%)   | N/A  | N/A  | DWS Full Width?             | N/A  |
| N/A  | Landing Curb? (Y/N)   | N/A  | N/A  | DWS Offset (in)             | N/A  |
| N/A  | Shared Landing?       | N/A  |      |                             |      |
| N/A  | Gutter Ponding?       | N/A  | N/A  | Gutter Slope (%)            | N/A  |
| N/A  | Gutter Lip Ht (in)    | N/A  | N/A  | Gutter X Slope (%)          | N/A  |
| N/A  | Painted X Walk1?      | Yes  | N/A  | Painted X Walk2?            | N/A  |
|      | X Walk 1 Direction    | To N |      | X Walk 2 Direction          | N/A  |
| N/A  | X Walk 1 Width (in)   | 75.0 | N/A  | X Walk 2 Width (in)         | N/A  |
|      | X Walk 1 Slope (%)    | 0.7  |      | X Walk 2 Slope (%)          | N/A  |
|      | X Walk 1 X Slope (%)  | 2.5  |      | X Walk 2 X Slope (%)        | N/A  |
| N/A  | Ramp inside XWalk1?   | Yes  | N/A  | Ramp inside XWalk2?         | N/A  |
|      | Road Slope (%)        | N/A  | N/A  | Clear Space?                | N/A  |
|      | Road X Slope (%)      | N/A  | N/A  | Clear Space to XWalk (in)   | N/A  |
| N/A  | Any Obstructions?     | N/A  | N/A  | Storm Grate/Utility Hazard? | N/A  |
|      | Obstruction Type      |      |      | Storm Grate/Utility Type    |      |
|      |                       | N/A  |      |                             | N/A  |
|      |                       |      | Yes  | Surface Condition? (G/P)    | Good |
|      |                       |      |      |                             |      |