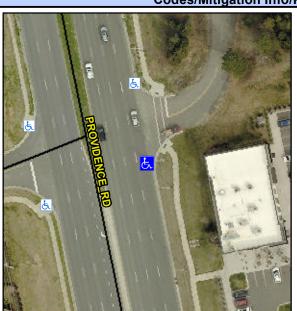

## Access Compliance Report Public Rights-of-Way (Curb Ramps)

Intersection ID: 27451 Main Street: PROVIDENCE\_RD Cross Street: ALLISON\_WOODS\_DR Location: SE

ADA ID: 15093931C6EF Ramp Type: Perp Initial Pass/Fail: Fail Overall Compliance: No Severity Score: 22.5

**Codes/Mitigation Info/Possible Solution** 

Field Measurements/Component Compliance

| Street 1 Name           | ALLISON WOODS DR |
|-------------------------|------------------|
| Stop Condition-Street 2 | None             |
| Street 2 Name           | N/A              |
| Stop Condition-Street 1 | N/A              |