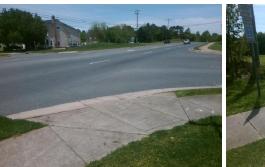

## Access Compliance Report Public Rights-of-Way (Curb Ramps)

| Intersection ID: 19457 Main St          | Main Street: S_TRYON_ST      |                                         | eet:                                           | YORKDALE_DR           | Location: | SE                          |                             |      |
|-----------------------------------------|------------------------------|-----------------------------------------|------------------------------------------------|-----------------------|-----------|-----------------------------|-----------------------------|------|
| ADA ID: 150A2E392043 Ramp T             | amp Type: PerpDiag           |                                         | Initial Pass/Fail: Fail Overall Compliance: No |                       |           | o Severity Score:           | 13.75                       |      |
| Codes/Mitigation Info/Possible Solution |                              | Field Measurements/Component Compliance |                                                |                       |           |                             |                             |      |
| E E E                                   | Possible Solutions:          |                                         | Compliance Description                         |                       |           | Data Compliance Description |                             |      |
|                                         | Remove & Replace Curb Ramp W | /ith N                                  | I/A                                            | Ramp Length (in)      | 80.0      | No                          | Ramp Slope (%)              | 8.6  |
|                                         | Two New Directional Ramps or |                                         | 'es                                            | Ramp Width (in)       | 48.0      | No                          | Ramp XSlope (%)             | 2.6  |
|                                         | Equivalent.                  | Ν                                       | / <b>A</b>                                     | Flare Type LT         | N/A       | N/A                         | Flare Type RT               | N/A  |
|                                         |                              | Ν                                       | I/A                                            | Flare Slope LT (%)    | N/A       | N/A                         | Flare Slope RT (%)          | N/A  |
|                                         |                              | Ν                                       | I/A                                            | Flare Traversable LT? | N/A       | N/A                         | Flare Traversable RT?       | N/A  |
|                                         |                              | Ν                                       | I/A                                            | Landing Length (in)   | N/A       | N/A                         | DWS Provided?               | N/A  |
|                                         | Surveyor Notes:              | Ν                                       | I/A                                            | Landing Width (in)    | N/A       | N/A                         | DWS Contrast?               | N/A  |
|                                         | N/A                          | Ν                                       | I/A                                            | Landing Slope (%)     | N/A       | N/A                         | DWS Length (in)             | N/A  |
|                                         |                              | Ν                                       | I/A                                            | Landing X Slope (%)   | N/A       | N/A                         | DWS Full Width?             | N/A  |
|                                         |                              | Ν                                       | I/A                                            | Landing Curb? (Y/N)   | N/A       | N/A                         | DWS Offset (in)             | N/A  |
|                                         |                              | Ν                                       | I/A                                            | Shared Landing?       | N/A       |                             |                             |      |
|                                         | PROW/ADA:                    | Ν                                       | I/A                                            | Gutter Ponding?       | N/A       | N/A                         | Gutter Slope (%)            | N/A  |
|                                         | R304.2.2, R304.5.3           | N                                       | / <b>A</b>                                     | Gutter Lip Ht (in)    | N/A       | N/A                         | Gutter X Slope (%)          | N/A  |
|                                         |                              | Ν                                       | I/A                                            | Painted X Walk1?      | No        | N/A                         | Painted X Walk2?            | No   |
|                                         | -                            |                                         |                                                | X Walk 1 Direction    | To N      |                             | X Walk 2 Direction          | To W |
|                                         |                              | Ν                                       | I/A                                            | X Walk 1 Width (in)   | N/A       | N/A                         | X Walk 2 Width (in)         | N/A  |
| Street 1 Name YORKDALE DR               |                              |                                         |                                                | X Walk 1 Slope (%)    | 3.1       |                             | X Walk 2 Slope (%)          | 5.8  |
| Stop Condition-Street 2 StopSign        |                              |                                         |                                                | X Walk 1 X Slope (%)  | 6.0       |                             | X Walk 2 X Slope (%)        | 0.4  |
| Street 2 Name S TRYON ST                |                              | Ν                                       | I/A                                            | Ramp inside XWalk1?   | N/A       | N/A                         | Ramp inside XWalk2?         | N/A  |
| Stop Condition-Street 1 None            |                              |                                         |                                                | Road Slope (%)        | 1.9       | N/A                         | Clear Space?                | N/A  |
|                                         |                              |                                         |                                                | Road X Slope (%)      | 5.2       | N/A                         | Clear Space to XWalk (in)   | N/A  |
|                                         |                              | Ν                                       | I/A                                            | Any Obstructions?     | N/A       | N/A                         | Storm Grate/Utility Hazard? | N/A  |
|                                         | Total Cost: \$ 32            | 200.00                                  |                                                | Obstruction Type      |           |                             | Storm Grate/Utility Type    |      |
|                                         |                              |                                         |                                                |                       | N/A       |                             |                             | N/A  |