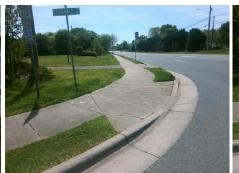

## Access Compliance Report Public Rights-of-Way (Curb Ramps)

| Intersection ID: 19457 Main St          | Main Street: S_TRYON_ST      |                                         | eet:                                           | YORKDALE_DR           | Location: | SE                          |                             |      |
|-----------------------------------------|------------------------------|-----------------------------------------|------------------------------------------------|-----------------------|-----------|-----------------------------|-----------------------------|------|
| ADA ID: 150A2E392043 Ramp T             | amp Type: PerpDiag           |                                         | Initial Pass/Fail: Fail Overall Compliance: No |                       |           | o Severity Score:           | 13.75                       |      |
| Codes/Mitigation Info/Possible Solution |                              | Field Measurements/Component Compliance |                                                |                       |           |                             |                             |      |
| E E E                                   | Possible Solutions:          |                                         | Compliance Description                         |                       |           | Data Compliance Description |                             |      |
|                                         | Remove & Replace Curb Ramp W | /ith N                                  | I/A                                            | Ramp Length (in)      | 80.0      | No                          | Ramp Slope (%)              | 8.6  |
|                                         | Two New Directional Ramps or |                                         | 'es                                            | Ramp Width (in)       | 48.0      | No                          | Ramp XSlope (%)             | 2.6  |
|                                         | Equivalent.                  | Ν                                       | / <b>A</b>                                     | Flare Type LT         | N/A       | N/A                         | Flare Type RT               | N/A  |
|                                         |                              | Ν                                       | I/A                                            | Flare Slope LT (%)    | N/A       | N/A                         | Flare Slope RT (%)          | N/A  |
|                                         |                              | Ν                                       | I/A                                            | Flare Traversable LT? | N/A       | N/A                         | Flare Traversable RT?       | N/A  |
|                                         |                              | Ν                                       | I/A                                            | Landing Length (in)   | N/A       | N/A                         | DWS Provided?               | N/A  |
|                                         | Surveyor Notes:              | Ν                                       | I/A                                            | Landing Width (in)    | N/A       | N/A                         | DWS Contrast?               | N/A  |
|                                         | N/A                          | Ν                                       | I/A                                            | Landing Slope (%)     | N/A       | N/A                         | DWS Length (in)             | N/A  |
|                                         |                              | Ν                                       | I/A                                            | Landing X Slope (%)   | N/A       | N/A                         | DWS Full Width?             | N/A  |
|                                         |                              | Ν                                       | I/A                                            | Landing Curb? (Y/N)   | N/A       | N/A                         | DWS Offset (in)             | N/A  |
|                                         |                              | Ν                                       | I/A                                            | Shared Landing?       | N/A       |                             |                             |      |
|                                         | PROW/ADA:                    | Ν                                       | I/A                                            | Gutter Ponding?       | N/A       | N/A                         | Gutter Slope (%)            | N/A  |
|                                         | R304.2.2, R304.5.3           | N                                       | / <b>A</b>                                     | Gutter Lip Ht (in)    | N/A       | N/A                         | Gutter X Slope (%)          | N/A  |
|                                         |                              | Ν                                       | I/A                                            | Painted X Walk1?      | No        | N/A                         | Painted X Walk2?            | No   |
|                                         | -                            |                                         |                                                | X Walk 1 Direction    | To N      |                             | X Walk 2 Direction          | To W |
|                                         |                              | Ν                                       | I/A                                            | X Walk 1 Width (in)   | N/A       | N/A                         | X Walk 2 Width (in)         | N/A  |
| Street 1 Name YORKDALE DR               |                              |                                         |                                                | X Walk 1 Slope (%)    | 3.1       |                             | X Walk 2 Slope (%)          | 5.8  |
| Stop Condition-Street 2 StopSign        |                              |                                         |                                                | X Walk 1 X Slope (%)  | 6.0       |                             | X Walk 2 X Slope (%)        | 0.4  |
| Street 2 Name S TRYON ST                |                              | Ν                                       | I/A                                            | Ramp inside XWalk1?   | N/A       | N/A                         | Ramp inside XWalk2?         | N/A  |
| Stop Condition-Street 1 None            |                              |                                         |                                                | Road Slope (%)        | 1.9       | N/A                         | Clear Space?                | N/A  |
|                                         |                              |                                         |                                                | Road X Slope (%)      | 5.2       | N/A                         | Clear Space to XWalk (in)   | N/A  |
|                                         |                              | Ν                                       | I/A                                            | Any Obstructions?     | N/A       | N/A                         | Storm Grate/Utility Hazard? | N/A  |
|                                         | Total Cost: \$ 32            | 200.00                                  |                                                | Obstruction Type      |           |                             | Storm Grate/Utility Type    |      |
|                                         |                              |                                         |                                                |                       | N/A       |                             |                             | N/A  |