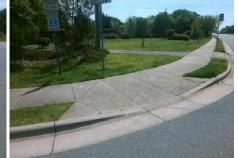

## Access Compliance Report Public Rights-of-Way (Curb Ramps)

| Intersection ID: 19457 Main St          | Main Street: S_TRYON_ST      |                                         | eet:                                           | YORKDALE_DR           | Location: | SE                          |                             |      |
|-----------------------------------------|------------------------------|-----------------------------------------|------------------------------------------------|-----------------------|-----------|-----------------------------|-----------------------------|------|
| ADA ID: 150A2E392043 Ramp T             | amp Type: PerpDiag           |                                         | Initial Pass/Fail: Fail Overall Compliance: No |                       |           | o Severity Score:           | 13.75                       |      |
| Codes/Mitigation Info/Possible Solution |                              | Field Measurements/Component Compliance |                                                |                       |           |                             |                             |      |
| E E E                                   | Possible Solutions:          |                                         | Compliance Description                         |                       |           | Data Compliance Description |                             |      |
|                                         | Remove & Replace Curb Ramp W | /ith N                                  | I/A                                            | Ramp Length (in)      | 80.0      | No                          | Ramp Slope (%)              | 8.6  |
|                                         | Two New Directional Ramps or |                                         | 'es                                            | Ramp Width (in)       | 48.0      | No                          | Ramp XSlope (%)             | 2.6  |
|                                         | Equivalent.                  | Ν                                       | / <b>A</b>                                     | Flare Type LT         | N/A       | N/A                         | Flare Type RT               | N/A  |
|                                         |                              | Ν                                       | I/A                                            | Flare Slope LT (%)    | N/A       | N/A                         | Flare Slope RT (%)          | N/A  |
|                                         |                              | Ν                                       | I/A                                            | Flare Traversable LT? | N/A       | N/A                         | Flare Traversable RT?       | N/A  |
|                                         |                              | Ν                                       | I/A                                            | Landing Length (in)   | N/A       | N/A                         | DWS Provided?               | N/A  |
|                                         | Surveyor Notes:              | Ν                                       | I/A                                            | Landing Width (in)    | N/A       | N/A                         | DWS Contrast?               | N/A  |
|                                         | N/A                          | Ν                                       | I/A                                            | Landing Slope (%)     | N/A       | N/A                         | DWS Length (in)             | N/A  |
|                                         |                              | Ν                                       | I/A                                            | Landing X Slope (%)   | N/A       | N/A                         | DWS Full Width?             | N/A  |
|                                         |                              | Ν                                       | I/A                                            | Landing Curb? (Y/N)   | N/A       | N/A                         | DWS Offset (in)             | N/A  |
|                                         |                              | Ν                                       | I/A                                            | Shared Landing?       | N/A       |                             |                             |      |
|                                         | PROW/ADA:                    | Ν                                       | I/A                                            | Gutter Ponding?       | N/A       | N/A                         | Gutter Slope (%)            | N/A  |
|                                         | R304.2.2, R304.5.3           | N                                       | / <b>A</b>                                     | Gutter Lip Ht (in)    | N/A       | N/A                         | Gutter X Slope (%)          | N/A  |
|                                         |                              | Ν                                       | I/A                                            | Painted X Walk1?      | No        | N/A                         | Painted X Walk2?            | No   |
|                                         | -                            |                                         |                                                | X Walk 1 Direction    | To N      |                             | X Walk 2 Direction          | To W |
|                                         |                              | Ν                                       | I/A                                            | X Walk 1 Width (in)   | N/A       | N/A                         | X Walk 2 Width (in)         | N/A  |
| Street 1 Name YORKDALE DR               |                              |                                         |                                                | X Walk 1 Slope (%)    | 3.1       |                             | X Walk 2 Slope (%)          | 5.8  |
| Stop Condition-Street 2 StopSign        |                              |                                         |                                                | X Walk 1 X Slope (%)  | 6.0       |                             | X Walk 2 X Slope (%)        | 0.4  |
| Street 2 Name S TRYON ST                |                              | Ν                                       | I/A                                            | Ramp inside XWalk1?   | N/A       | N/A                         | Ramp inside XWalk2?         | N/A  |
| Stop Condition-Street 1 None            |                              |                                         |                                                | Road Slope (%)        | 1.9       | N/A                         | Clear Space?                | N/A  |
|                                         |                              |                                         |                                                | Road X Slope (%)      | 5.2       | N/A                         | Clear Space to XWalk (in)   | N/A  |
|                                         |                              | Ν                                       | I/A                                            | Any Obstructions?     | N/A       | N/A                         | Storm Grate/Utility Hazard? | N/A  |
|                                         | Total Cost: \$ 32            | 200.00                                  |                                                | Obstruction Type      |           |                             | Storm Grate/Utility Type    |      |
|                                         |                              |                                         |                                                |                       | N/A       |                             |                             | N/A  |