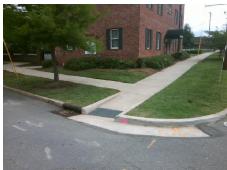

## **Access Compliance Report Public Rights-of-Way** (Curb Ramps)

Intersection ID: 13384 Main Street: S MINT ST Cross Street: W\_PARK\_AV Location: NE **Overall Compliance: No** ADA ID: 150B4628DB04 Ramp Type: Perp Initial Pass/Fail: Fail **Severity Score:** 10

## Field Measurements/Component Compliance

W PARK AV Street 1 Name Stop Condition-Street 2 StopSign Street 2 Name N/A Stop Condition-Street 1 N/A Possible Solutions: Remove & Replace Entire Ramp. Surveyor Notes: N/A PROW/ADA: Not Found, R304.5.1, R304.5.3

Total Cost: 1850.00

| Compliance Description |                       | Data  | Comp | liance Description          | Data |
|------------------------|-----------------------|-------|------|-----------------------------|------|
| N/A                    | Ramp Length (in)      | 98.0  | Yes  | Ramp Slope (%)              | 7.3  |
| No                     | Ramp Width (in)       | 41.0  | No   | Ramp XSlope (%)             | 3.8  |
| N/A                    | Flare Type LT         | N/A   | N/A  | Flare Type RT               | N/A  |
| N/A                    | Flare Slope LT (%)    | N/A   | N/A  | Flare Slope RT (%)          | N/A  |
| N/A                    | Flare Traversable LT? | N/A   | N/A  | Flare Traversable RT?       | N/A  |
| N/A                    | Landing Length (in)   | N/A   | N/A  | DWS Provided?               | N/A  |
| N/A                    | Landing Width (in)    | N/A   | N/A  | DWS Contrast?               | N/A  |
| N/A                    | Landing Slope (%)     | N/A   | N/A  | DWS Length (in)             | N/A  |
| N/A                    | Landing X Slope (%)   | N/A   | N/A  | DWS Full Width?             | N/A  |
| N/A                    | Landing Curb? (Y/N)   | N/A   | N/A  | DWS Offset (in)             | N/A  |
| N/A                    | Shared Landing?       | N/A   |      |                             |      |
| N/A                    | Gutter Ponding?       | N/A   | N/A  | Gutter Slope (%)            | N/A  |
| N/A                    | Gutter Lip Ht (in)    | N/A   | N/A  | Gutter X Slope (%)          | N/A  |
| N/A                    | Painted X Walk1?      | No    | N/A  | Painted X Walk2?            | N/A  |
|                        | X Walk 1 Direction    | To SW |      | X Walk 2 Direction          | N/A  |
| N/A                    | X Walk 1 Width (in)   | N/A   | N/A  | X Walk 2 Width (in)         | N/A  |
|                        | X Walk 1 Slope (%)    | 5.3   |      | X Walk 2 Slope (%)          | N/A  |
|                        | X Walk 1 X Slope (%)  | 1.2   |      | X Walk 2 X Slope (%)        | N/A  |
| N/A                    | Ramp inside XWalk1?   | N/A   | N/A  | Ramp inside XWalk2?         | N/A  |
|                        | Road Slope (%)        | N/A   | N/A  | Clear Space?                | N/A  |
|                        | Road X Slope (%)      | N/A   | N/A  | Clear Space to XWalk (in)   | N/A  |
| N/A                    | Any Obstructions?     | N/A   | N/A  | Storm Grate/Utility Hazard? | N/A  |
|                        | Obstruction Type      |       | l    | Storm Grate/Utility Type    |      |
|                        |                       | N/A   |      |                             | N/A  |
|                        |                       |       | Yes  | Surface Condition? (G/P)    | Good |
|                        | Maria Maria           |       |      |                             |      |