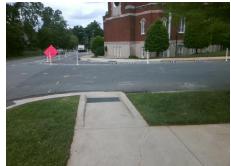

## **Access Compliance Report Public Rights-of-Way** (Curb Ramps)

Intersection ID: 13384 Main Street: S MINT ST Cross Street: W\_PARK\_AV Location: NE **Overall Compliance: No** ADA ID: 150B4628DB04 Ramp Type: Perp Initial Pass/Fail: Fail **Severity Score:** 10

## Field Measurements/Component Compliance

W PARK AV Street 1 Name Stop Condition-Street 2 StopSign Street 2 Name N/A Stop Condition-Street 1 N/A Possible Solutions: Remove & Replace Entire Ramp. Surveyor Notes: N/A PROW/ADA: Not Found, R304.5.1, R304.5.3

Total Cost: 1850.00

| Compliance Description |                       | Data  | Comp | liance Description          | Data |
|------------------------|-----------------------|-------|------|-----------------------------|------|
| N/A                    | Ramp Length (in)      | 98.0  | Yes  | Ramp Slope (%)              | 7.3  |
| No                     | Ramp Width (in)       | 41.0  | No   | Ramp XSlope (%)             | 3.8  |
| N/A                    | Flare Type LT         | N/A   | N/A  | Flare Type RT               | N/A  |
| N/A                    | Flare Slope LT (%)    | N/A   | N/A  | Flare Slope RT (%)          | N/A  |
| N/A                    | Flare Traversable LT? | N/A   | N/A  | Flare Traversable RT?       | N/A  |
| N/A                    | Landing Length (in)   | N/A   | N/A  | DWS Provided?               | N/A  |
| N/A                    | Landing Width (in)    | N/A   | N/A  | DWS Contrast?               | N/A  |
| N/A                    | Landing Slope (%)     | N/A   | N/A  | DWS Length (in)             | N/A  |
| N/A                    | Landing X Slope (%)   | N/A   | N/A  | DWS Full Width?             | N/A  |
| N/A                    | Landing Curb? (Y/N)   | N/A   | N/A  | DWS Offset (in)             | N/A  |
| N/A                    | Shared Landing?       | N/A   |      |                             |      |
| N/A                    | Gutter Ponding?       | N/A   | N/A  | Gutter Slope (%)            | N/A  |
| N/A                    | Gutter Lip Ht (in)    | N/A   | N/A  | Gutter X Slope (%)          | N/A  |
| N/A                    | Painted X Walk1?      | No    | N/A  | Painted X Walk2?            | N/A  |
|                        | X Walk 1 Direction    | To SW |      | X Walk 2 Direction          | N/A  |
| N/A                    | X Walk 1 Width (in)   | N/A   | N/A  | X Walk 2 Width (in)         | N/A  |
|                        | X Walk 1 Slope (%)    | 5.3   |      | X Walk 2 Slope (%)          | N/A  |
|                        | X Walk 1 X Slope (%)  | 1.2   |      | X Walk 2 X Slope (%)        | N/A  |
| N/A                    | Ramp inside XWalk1?   | N/A   | N/A  | Ramp inside XWalk2?         | N/A  |
|                        | Road Slope (%)        | N/A   | N/A  | Clear Space?                | N/A  |
|                        | Road X Slope (%)      | N/A   | N/A  | Clear Space to XWalk (in)   | N/A  |
| N/A                    | Any Obstructions?     | N/A   | N/A  | Storm Grate/Utility Hazard? | N/A  |
|                        | Obstruction Type      |       | l    | Storm Grate/Utility Type    |      |
|                        |                       | N/A   |      |                             | N/A  |
|                        |                       |       | Yes  | Surface Condition? (G/P)    | Good |
|                        | Maria Maria           |       |      |                             |      |