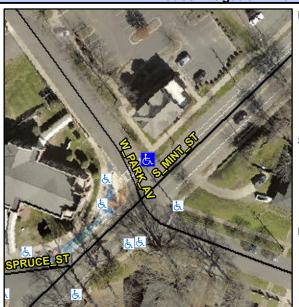

## **Access Compliance Report Public Rights-of-Way** (Curb Ramps)

Intersection ID: 13384 Main Street: S MINT ST Cross Street: W\_PARK\_AV Location: NE **Overall Compliance: No** ADA ID: 150B4628DB04 Ramp Type: Perp Initial Pass/Fail: Fail **Severity Score:** 10

## Field Measurements/Component Compliance

W PARK AV Street 1 Name Stop Condition-Street 2 StopSign Street 2 Name N/A Stop Condition-Street 1 N/A Possible Solutions: Remove & Replace Entire Ramp. Surveyor Notes: N/A PROW/ADA: Not Found, R304.5.1, R304.5.3