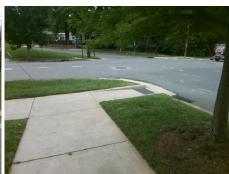

## **Access Compliance Report Public Rights-of-Way** (Curb Ramps)

Intersection ID: 13384 Main Street: S MINT ST Cross Street: W\_PARK\_AV Location: NE **Overall Compliance: No** ADA ID: 150B4628DB04 Ramp Type: Perp Initial Pass/Fail: Fail **Severity Score:** 10

## Field Measurements/Component Compliance

W PARK AV Street 1 Name Stop Condition-Street 2 StopSign Street 2 Name N/A Stop Condition-Street 1 N/A Possible Solutions: Remove & Replace Entire Ramp. Surveyor Notes: N/A PROW/ADA: Not Found, R304.5.1, R304.5.3

Total Cost: 1850.00

| Compliance Description |                       | Data  | Comp | liance Description          | Data |
|------------------------|-----------------------|-------|------|-----------------------------|------|
| N/A                    | Ramp Length (in)      | 98.0  | Yes  | Ramp Slope (%)              | 7.3  |
| No                     | Ramp Width (in)       | 41.0  | No   | Ramp XSlope (%)             | 3.8  |
| N/A                    | Flare Type LT         | N/A   | N/A  | Flare Type RT               | N/A  |
| N/A                    | Flare Slope LT (%)    | N/A   | N/A  | Flare Slope RT (%)          | N/A  |
| N/A                    | Flare Traversable LT? | N/A   | N/A  | Flare Traversable RT?       | N/A  |
| N/A                    | Landing Length (in)   | N/A   | N/A  | DWS Provided?               | N/A  |
| N/A                    | Landing Width (in)    | N/A   | N/A  | DWS Contrast?               | N/A  |
| N/A                    | Landing Slope (%)     | N/A   | N/A  | DWS Length (in)             | N/A  |
| N/A                    | Landing X Slope (%)   | N/A   | N/A  | DWS Full Width?             | N/A  |
| N/A                    | Landing Curb? (Y/N)   | N/A   | N/A  | DWS Offset (in)             | N/A  |
| N/A                    | Shared Landing?       | N/A   |      |                             |      |
| N/A                    | Gutter Ponding?       | N/A   | N/A  | Gutter Slope (%)            | N/A  |
| N/A                    | Gutter Lip Ht (in)    | N/A   | N/A  | Gutter X Slope (%)          | N/A  |
| N/A                    | Painted X Walk1?      | No    | N/A  | Painted X Walk2?            | N/A  |
|                        | X Walk 1 Direction    | To SW |      | X Walk 2 Direction          | N/A  |
| N/A                    | X Walk 1 Width (in)   | N/A   | N/A  | X Walk 2 Width (in)         | N/A  |
|                        | X Walk 1 Slope (%)    | 5.3   |      | X Walk 2 Slope (%)          | N/A  |
|                        | X Walk 1 X Slope (%)  | 1.2   |      | X Walk 2 X Slope (%)        | N/A  |
| N/A                    | Ramp inside XWalk1?   | N/A   | N/A  | Ramp inside XWalk2?         | N/A  |
|                        | Road Slope (%)        | N/A   | N/A  | Clear Space?                | N/A  |
|                        | Road X Slope (%)      | N/A   | N/A  | Clear Space to XWalk (in)   | N/A  |
| N/A                    | Any Obstructions?     | N/A   | N/A  | Storm Grate/Utility Hazard? | N/A  |
|                        | Obstruction Type      |       | l    | Storm Grate/Utility Type    |      |
|                        |                       | N/A   |      |                             | N/A  |
|                        |                       |       | Yes  | Surface Condition? (G/P)    | Good |
|                        | Maria Maria           |       |      |                             |      |