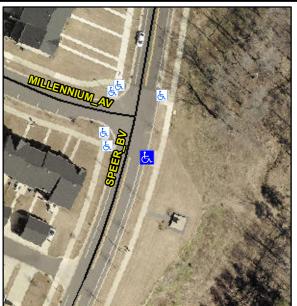

## **Access Compliance Report Public Rights-of-Way** (Curb Ramps)

Data

9.3

Intersection ID: N/A Main Street: SPEER BV **Cross Street: MILLENNIUM AV** Location: SE **Overall Compliance: No** 12.5 **ADA ID: 1511A5EA046E** Ramp Type: Perp Initial Pass/Fail: Fail **Severity Score:** 