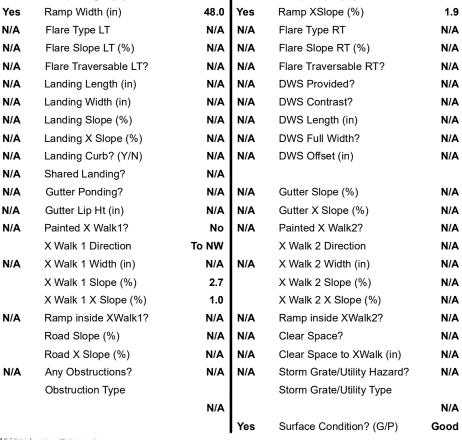

## Field Measurements/Component Compliance

No

Compliance Description

Ramp Slope (%)

Data

95.0

**SPEER BV** Street 1 Name Stop Condition-Street 2 None Street 2 Name N/A Stop Condition-Street 1 N/A

| 4   | Possible Solutions:           | Compli | ance  | Description     |
|-----|-------------------------------|--------|-------|-----------------|
| 1   | Remove & Replace Entire Ramp. | N/A    | Ramp  | Length (in)     |
| 100 | •                             | Yes    | Ramp  | Width (in)      |
|     |                               | N/A    | Flare | Type LT         |
|     |                               | N/A    | Flare | Slope LT (%)    |
|     |                               | N/A    | Flare | Traversable LT  |
| 1   |                               | N/A    | Landi | ng Length (in)  |
| H   | Surveyor Notes:               | N/A    | Landi | ng Width (in)   |
|     | N/A                           | N/A    | Landi | ng Slope (%)    |
|     |                               | N/A    | Landi | ng X Slope (%   |
|     |                               | N/A    | Landi | ng Curb? (Y/N   |
|     |                               | N/A    | Share | ed Landing?     |
|     | PROW/ADA:                     | N/A    | Gutte | er Ponding?     |
|     | R304.2.2                      | N/A    | Gutte | er Lip Ht (in)  |
|     |                               | N/A    | Paint | ed X Walk1?     |
|     |                               |        | X Wa  | lk 1 Direction  |
| Ŗ   |                               | N/A    | X Wa  | lk 1 Width (in) |
|     |                               |        | X Wa  | lk 1 Slope (%)  |
|     |                               |        | X Wa  | lk 1 X Slope (% |
|     |                               | N/A    | Ramp  | inside XWalk    |
|     |                               |        | Road  | Slope (%)       |