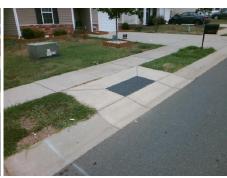

## Access Compliance Report Public Rights-of-Way (Curb Ramps)

Intersection ID: 50315Main Street:PORTOLA\_CTCross Street:ESMERALDA\_DRLocation:NEADA ID: 15161C7BB8BFRamp Type:PerpInitial Pass/Fail:FailOverall Compliance:NoSeverity Score:21.25

**Codes/Mitigation Info/Possible Solution** 

Street 1 Name ESMERALDA DR
Stop Condition-Street 2 None
Street 2 Name N/A
Stop Condition-Street 1 N/A

| Possible Solutions:           |  |  |  |  |  |
|-------------------------------|--|--|--|--|--|
| Remove & Replace Entire Ramp. |  |  |  |  |  |
|                               |  |  |  |  |  |
|                               |  |  |  |  |  |
|                               |  |  |  |  |  |
|                               |  |  |  |  |  |
| Outroop Notes                 |  |  |  |  |  |
| Surveyor Notes:               |  |  |  |  |  |
| N/A                           |  |  |  |  |  |
|                               |  |  |  |  |  |
|                               |  |  |  |  |  |
| PROW/ADA:                     |  |  |  |  |  |
|                               |  |  |  |  |  |
| Not Found, R304.5.1, R304.2.2 |  |  |  |  |  |
|                               |  |  |  |  |  |
|                               |  |  |  |  |  |
| •                             |  |  |  |  |  |
|                               |  |  |  |  |  |
|                               |  |  |  |  |  |
|                               |  |  |  |  |  |

Total Cost:

1850.00

| Field Measurements/Component Compliance |                       |      |     |                             |      |  |
|-----------------------------------------|-----------------------|------|-----|-----------------------------|------|--|
| Compliance Description                  |                       | Data |     |                             | Data |  |
| N/A                                     | Ramp Length (in)      | 47.5 | No  | Ramp Slope (%)              | 9.5  |  |
| No                                      | Ramp Width (in)       | 47.0 | Yes | Ramp XSlope (%)             | 1.7  |  |
| N/A                                     | Flare Type LT         | N/A  | N/A | Flare Type RT               | N/A  |  |
| N/A                                     | Flare Slope LT (%)    | N/A  | N/A | Flare Slope RT (%)          | N/A  |  |
| N/A                                     | Flare Traversable LT? | N/A  | N/A | Flare Traversable RT?       | N/A  |  |
| N/A                                     | Landing Length (in)   | N/A  | N/A | DWS Provided?               | N/A  |  |
| N/A                                     | Landing Width (in)    | N/A  | N/A | DWS Contrast?               | N/A  |  |
| N/A                                     | Landing Slope (%)     | N/A  | N/A | DWS Length (in)             | N/A  |  |
| N/A                                     | Landing X Slope (%)   | N/A  | N/A | DWS Full Width?             | N/A  |  |
| N/A                                     | Landing Curb? (Y/N)   | N/A  | N/A | DWS Offset (in)             | N/A  |  |
| N/A                                     | Shared Landing?       | N/A  |     |                             |      |  |
| N/A                                     | Gutter Ponding?       | N/A  | N/A | Gutter Slope (%)            | N/A  |  |
| N/A                                     | Gutter Lip Ht (in)    | N/A  | N/A | Gutter X Slope (%)          | N/A  |  |
| N/A                                     | Painted X Walk1?      | No   | N/A | Painted X Walk2?            | N/A  |  |
|                                         | X Walk 1 Direction    | To S |     | X Walk 2 Direction          | N/A  |  |
| N/A                                     | X Walk 1 Width (in)   | N/A  | N/A | X Walk 2 Width (in)         | N/A  |  |
|                                         | X Walk 1 Slope (%)    | 3.4  |     | X Walk 2 Slope (%)          | N/A  |  |
|                                         | X Walk 1 X Slope (%)  | 3.2  |     | X Walk 2 X Slope (%)        | N/A  |  |
| N/A                                     | Ramp inside XWalk1?   | N/A  | N/A | Ramp inside XWalk2?         | N/A  |  |
|                                         | Road Slope (%)        | N/A  | N/A | Clear Space?                | N/A  |  |
|                                         | Road X Slope (%)      | N/A  | N/A | Clear Space to XWalk (in)   | N/A  |  |
| N/A                                     | Any Obstructions?     | N/A  | N/A | Storm Grate/Utility Hazard? | N/A  |  |
|                                         | Obstruction Type      |      |     | Storm Grate/Utility Type    |      |  |
|                                         |                       | N/A  |     |                             | N/A  |  |
|                                         |                       |      | Yes | Surface Condition? (G/P)    | Good |  |