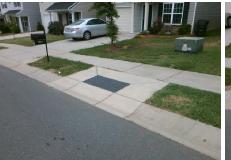

## Access Compliance Report Public Rights-of-Way (Curb Ramps)

Intersection ID: 50315Main Street:PORTOLA\_CTCross Street:ESMERALDA\_DRLocation:NEADA ID: 15161C7BB8BFRamp Type:PerpInitial Pass/Fail:FailOverall Compliance:NoSeverity Score:21.25

**Codes/Mitigation Info/Possible Solution** 

Street 1 Name ESMERALDA DR
Stop Condition-Street 2 None
Street 2 Name N/A
Stop Condition-Street 1 N/A

| Possible Solutions:           |  |  |  |  |  |
|-------------------------------|--|--|--|--|--|
| Remove & Replace Entire Ramp. |  |  |  |  |  |
|                               |  |  |  |  |  |
|                               |  |  |  |  |  |
|                               |  |  |  |  |  |
|                               |  |  |  |  |  |
| Outroop Notes                 |  |  |  |  |  |
| Surveyor Notes:               |  |  |  |  |  |
| N/A                           |  |  |  |  |  |
|                               |  |  |  |  |  |
|                               |  |  |  |  |  |
| PROW/ADA:                     |  |  |  |  |  |
|                               |  |  |  |  |  |
| Not Found, R304.5.1, R304.2.2 |  |  |  |  |  |
|                               |  |  |  |  |  |
|                               |  |  |  |  |  |
| •                             |  |  |  |  |  |
|                               |  |  |  |  |  |
|                               |  |  |  |  |  |
|                               |  |  |  |  |  |

Total Cost:

1850.00

| Field Measurements/Component Compliance |                       |      |     |                             |      |  |
|-----------------------------------------|-----------------------|------|-----|-----------------------------|------|--|
| Compliance Description                  |                       | Data |     |                             | Data |  |
| N/A                                     | Ramp Length (in)      | 47.5 | No  | Ramp Slope (%)              | 9.5  |  |
| No                                      | Ramp Width (in)       | 47.0 | Yes | Ramp XSlope (%)             | 1.7  |  |
| N/A                                     | Flare Type LT         | N/A  | N/A | Flare Type RT               | N/A  |  |
| N/A                                     | Flare Slope LT (%)    | N/A  | N/A | Flare Slope RT (%)          | N/A  |  |
| N/A                                     | Flare Traversable LT? | N/A  | N/A | Flare Traversable RT?       | N/A  |  |
| N/A                                     | Landing Length (in)   | N/A  | N/A | DWS Provided?               | N/A  |  |
| N/A                                     | Landing Width (in)    | N/A  | N/A | DWS Contrast?               | N/A  |  |
| N/A                                     | Landing Slope (%)     | N/A  | N/A | DWS Length (in)             | N/A  |  |
| N/A                                     | Landing X Slope (%)   | N/A  | N/A | DWS Full Width?             | N/A  |  |
| N/A                                     | Landing Curb? (Y/N)   | N/A  | N/A | DWS Offset (in)             | N/A  |  |
| N/A                                     | Shared Landing?       | N/A  |     |                             |      |  |
| N/A                                     | Gutter Ponding?       | N/A  | N/A | Gutter Slope (%)            | N/A  |  |
| N/A                                     | Gutter Lip Ht (in)    | N/A  | N/A | Gutter X Slope (%)          | N/A  |  |
| N/A                                     | Painted X Walk1?      | No   | N/A | Painted X Walk2?            | N/A  |  |
|                                         | X Walk 1 Direction    | To S |     | X Walk 2 Direction          | N/A  |  |
| N/A                                     | X Walk 1 Width (in)   | N/A  | N/A | X Walk 2 Width (in)         | N/A  |  |
|                                         | X Walk 1 Slope (%)    | 3.4  |     | X Walk 2 Slope (%)          | N/A  |  |
|                                         | X Walk 1 X Slope (%)  | 3.2  |     | X Walk 2 X Slope (%)        | N/A  |  |
| N/A                                     | Ramp inside XWalk1?   | N/A  | N/A | Ramp inside XWalk2?         | N/A  |  |
|                                         | Road Slope (%)        | N/A  | N/A | Clear Space?                | N/A  |  |
|                                         | Road X Slope (%)      | N/A  | N/A | Clear Space to XWalk (in)   | N/A  |  |
| N/A                                     | Any Obstructions?     | N/A  | N/A | Storm Grate/Utility Hazard? | N/A  |  |
|                                         | Obstruction Type      |      |     | Storm Grate/Utility Type    |      |  |
|                                         |                       | N/A  |     |                             | N/A  |  |
|                                         |                       |      | Yes | Surface Condition? (G/P)    | Good |  |