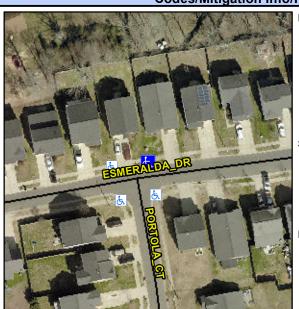

## Access Compliance Report Public Rights-of-Way (Curb Ramps)

Intersection ID: 50315Main Street:PORTOLA\_CTCross Street:ESMERALDA\_DRLocation:NEADA ID: 15161C7BB8BFRamp Type:PerpInitial Pass/Fail:FailOverall Compliance:NoSeverity Score:21.25