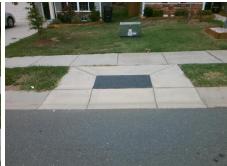

## Access Compliance Report Public Rights-of-Way (Curb Ramps)

Intersection ID: 50315Main Street:PORTOLA\_CTCross Street:ESMERALDA\_DRLocation:NEADA ID: 15161C7BB8BFRamp Type:PerpInitial Pass/Fail:FailOverall Compliance:NoSeverity Score:21.25

**Codes/Mitigation Info/Possible Solution** 

Street 1 Name ESMERALDA DR
Stop Condition-Street 2 None
Street 2 Name N/A
Stop Condition-Street 1 N/A

| Possible Solutions:           |  |  |  |  |  |
|-------------------------------|--|--|--|--|--|
| Remove & Replace Entire Ramp. |  |  |  |  |  |
|                               |  |  |  |  |  |
|                               |  |  |  |  |  |
|                               |  |  |  |  |  |
|                               |  |  |  |  |  |
| Outroop Notes                 |  |  |  |  |  |
| Surveyor Notes:               |  |  |  |  |  |
| N/A                           |  |  |  |  |  |
|                               |  |  |  |  |  |
|                               |  |  |  |  |  |
| PROW/ADA:                     |  |  |  |  |  |
|                               |  |  |  |  |  |
| Not Found, R304.5.1, R304.2.2 |  |  |  |  |  |
|                               |  |  |  |  |  |
|                               |  |  |  |  |  |
| •                             |  |  |  |  |  |
|                               |  |  |  |  |  |
|                               |  |  |  |  |  |
|                               |  |  |  |  |  |

Total Cost:

1850.00

| Field Measurements/Component Compliance |                       |      |     |                             |      |  |
|-----------------------------------------|-----------------------|------|-----|-----------------------------|------|--|
| Compliance Description                  |                       | Data |     |                             | Data |  |
| N/A                                     | Ramp Length (in)      | 47.5 | No  | Ramp Slope (%)              | 9.5  |  |
| No                                      | Ramp Width (in)       | 47.0 | Yes | Ramp XSlope (%)             | 1.7  |  |
| N/A                                     | Flare Type LT         | N/A  | N/A | Flare Type RT               | N/A  |  |
| N/A                                     | Flare Slope LT (%)    | N/A  | N/A | Flare Slope RT (%)          | N/A  |  |
| N/A                                     | Flare Traversable LT? | N/A  | N/A | Flare Traversable RT?       | N/A  |  |
| N/A                                     | Landing Length (in)   | N/A  | N/A | DWS Provided?               | N/A  |  |
| N/A                                     | Landing Width (in)    | N/A  | N/A | DWS Contrast?               | N/A  |  |
| N/A                                     | Landing Slope (%)     | N/A  | N/A | DWS Length (in)             | N/A  |  |
| N/A                                     | Landing X Slope (%)   | N/A  | N/A | DWS Full Width?             | N/A  |  |
| N/A                                     | Landing Curb? (Y/N)   | N/A  | N/A | DWS Offset (in)             | N/A  |  |
| N/A                                     | Shared Landing?       | N/A  |     |                             |      |  |
| N/A                                     | Gutter Ponding?       | N/A  | N/A | Gutter Slope (%)            | N/A  |  |
| N/A                                     | Gutter Lip Ht (in)    | N/A  | N/A | Gutter X Slope (%)          | N/A  |  |
| N/A                                     | Painted X Walk1?      | No   | N/A | Painted X Walk2?            | N/A  |  |
|                                         | X Walk 1 Direction    | To S |     | X Walk 2 Direction          | N/A  |  |
| N/A                                     | X Walk 1 Width (in)   | N/A  | N/A | X Walk 2 Width (in)         | N/A  |  |
|                                         | X Walk 1 Slope (%)    | 3.4  |     | X Walk 2 Slope (%)          | N/A  |  |
|                                         | X Walk 1 X Slope (%)  | 3.2  |     | X Walk 2 X Slope (%)        | N/A  |  |
| N/A                                     | Ramp inside XWalk1?   | N/A  | N/A | Ramp inside XWalk2?         | N/A  |  |
|                                         | Road Slope (%)        | N/A  | N/A | Clear Space?                | N/A  |  |
|                                         | Road X Slope (%)      | N/A  | N/A | Clear Space to XWalk (in)   | N/A  |  |
| N/A                                     | Any Obstructions?     | N/A  | N/A | Storm Grate/Utility Hazard? | N/A  |  |
|                                         | Obstruction Type      |      |     | Storm Grate/Utility Type    |      |  |
|                                         |                       | N/A  |     |                             | N/A  |  |
|                                         |                       |      | Yes | Surface Condition? (G/P)    | Good |  |