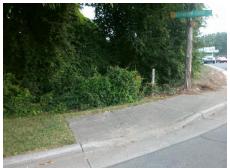

| Possible Solutions:           | Con |
|-------------------------------|-----|
| Remove & Replace Entire Ramp. | N/A |
| •                             | Yes |
|                               | N/A |
|                               | N/A |
|                               | N/A |
|                               | N/A |
| Surveyor Notes:               | N/A |
| N/A                           | N/A |
|                               | N/A |
|                               | N/A |
|                               | N/A |
| PROW/ADA:                     | N/A |
| Not Found, R304.5.3           | N/A |
|                               | N/A |
|                               | N/A |
|                               | N/A |

| Total Cost: |  | \$ | 1850.00 |
|-------------|--|----|---------|
|             |  |    |         |

| Field Measurements/Component Compliance |                       |      |      |                             |      |  |  |  |  |
|-----------------------------------------|-----------------------|------|------|-----------------------------|------|--|--|--|--|
| Compl                                   | iance Description     | Data | Comp | liance Description          | Data |  |  |  |  |
| N/A                                     | Ramp Length (in)      | 61.0 | Yes  | Ramp Slope (%)              | 7.5  |  |  |  |  |
| Yes                                     | Ramp Width (in)       | 48.0 | No   | Ramp XSlope (%)             | 2.2  |  |  |  |  |
| N/A                                     | Flare Type LT         | N/A  | N/A  | Flare Type RT               | N/A  |  |  |  |  |
| N/A                                     | Flare Slope LT (%)    | N/A  | N/A  | Flare Slope RT (%)          | N/A  |  |  |  |  |
| N/A                                     | Flare Traversable LT? | N/A  | N/A  | Flare Traversable RT?       | N/A  |  |  |  |  |
| N/A                                     | Landing Length (in)   | N/A  | N/A  | DWS Provided?               | N/A  |  |  |  |  |
| N/A                                     | Landing Width (in)    | N/A  | N/A  | DWS Contrast?               | N/A  |  |  |  |  |
| N/A                                     | Landing Slope (%)     | N/A  | N/A  | DWS Length (in)             | N/A  |  |  |  |  |
| N/A                                     | Landing X Slope (%)   | N/A  | N/A  | DWS Full Width?             | N/A  |  |  |  |  |
| N/A                                     | Landing Curb? (Y/N)   | N/A  | N/A  | DWS Offset (in)             | N/A  |  |  |  |  |
| N/A                                     | Shared Landing?       | N/A  |      |                             |      |  |  |  |  |
| N/A                                     | Gutter Ponding?       | N/A  | N/A  | Gutter Slope (%)            | N/A  |  |  |  |  |
| N/A                                     | Gutter Lip Ht (in)    | 0.5  | N/A  | Gutter X Slope (%)          | N/A  |  |  |  |  |
| N/A                                     | Painted X Walk1?      | No   | N/A  | Painted X Walk2?            | N/A  |  |  |  |  |
|                                         | X Walk 1 Direction    | To S |      | X Walk 2 Direction          | N/A  |  |  |  |  |
| N/A                                     | X Walk 1 Width (in)   | N/A  | N/A  | X Walk 2 Width (in)         | N/A  |  |  |  |  |
|                                         | X Walk 1 Slope (%)    | 2.2  |      | X Walk 2 Slope (%)          | N/A  |  |  |  |  |
|                                         | X Walk 1 X Slope (%)  | 4.0  |      | X Walk 2 X Slope (%)        | N/A  |  |  |  |  |
| N/A                                     | Ramp inside XWalk1?   | N/A  | N/A  | Ramp inside XWalk2?         | N/A  |  |  |  |  |
|                                         | Road Slope (%)        | N/A  | N/A  | Clear Space?                | N/A  |  |  |  |  |
|                                         | Road X Slope (%)      | N/A  | N/A  | Clear Space to XWalk (in)   | N/A  |  |  |  |  |
| N/A                                     | Any Obstructions?     | N/A  | N/A  | Storm Grate/Utility Hazard? | N/A  |  |  |  |  |
|                                         | Obstruction Type      |      |      | Storm Grate/Utility Type    |      |  |  |  |  |
|                                         |                       | N/A  |      |                             | N/A  |  |  |  |  |
|                                         |                       |      | Yes  | Surface Condition? (G/P)    | Good |  |  |  |  |
| *                                       | 45 3 3 3 4 5          |      |      |                             |      |  |  |  |  |