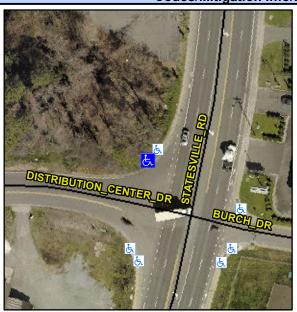

## Access Compliance Report Public Rights-of-Way (Curb Ramps)

Intersection ID: 7368Main Street:BURCH\_DRCross Street:DISTRIBUTION\_CENTER\_DRLocation:NWADA ID: 1516969FCB24Ramp Type:PerpInitial Pass/Fail:FailOverall Compliance:NoSeverity Score:1.25

## Field Measurements/Component Compliance

| Street 1 Name           | DISTRIBUTION CENTER DR |
|-------------------------|------------------------|
| Stop Condition-Street 2 | StopSign               |
| Street 2 Name           | N/A                    |
| Stop Condition-Street 1 | N/A                    |