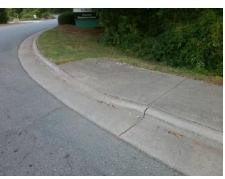

| Possible Solutions:           | Con |
|-------------------------------|-----|
| Remove & Replace Entire Ramp. | N/A |
| •                             | Yes |
|                               | N/A |
|                               | N/A |
|                               | N/A |
|                               | N/A |
| Surveyor Notes:               | N/A |
| N/A                           | N/A |
|                               | N/A |
|                               | N/A |
|                               | N/A |
| PROW/ADA:                     | N/A |
| Not Found, R304.5.3           | N/A |
|                               | N/A |
|                               | N/A |
|                               | N/A |

| Total Cost: |  | \$ | 1850.00 |
|-------------|--|----|---------|
|             |  |    |         |

| Field Measurements/Component Compliance |                       |      |      |                             |      |  |  |  |  |
|-----------------------------------------|-----------------------|------|------|-----------------------------|------|--|--|--|--|
| Compl                                   | iance Description     | Data | Comp | liance Description          | Data |  |  |  |  |
| N/A                                     | Ramp Length (in)      | 61.0 | Yes  | Ramp Slope (%)              | 7.5  |  |  |  |  |
| Yes                                     | Ramp Width (in)       | 48.0 | No   | Ramp XSlope (%)             | 2.2  |  |  |  |  |
| N/A                                     | Flare Type LT         | N/A  | N/A  | Flare Type RT               | N/A  |  |  |  |  |
| N/A                                     | Flare Slope LT (%)    | N/A  | N/A  | Flare Slope RT (%)          | N/A  |  |  |  |  |
| N/A                                     | Flare Traversable LT? | N/A  | N/A  | Flare Traversable RT?       | N/A  |  |  |  |  |
| N/A                                     | Landing Length (in)   | N/A  | N/A  | DWS Provided?               | N/A  |  |  |  |  |
| N/A                                     | Landing Width (in)    | N/A  | N/A  | DWS Contrast?               | N/A  |  |  |  |  |
| N/A                                     | Landing Slope (%)     | N/A  | N/A  | DWS Length (in)             | N/A  |  |  |  |  |
| N/A                                     | Landing X Slope (%)   | N/A  | N/A  | DWS Full Width?             | N/A  |  |  |  |  |
| N/A                                     | Landing Curb? (Y/N)   | N/A  | N/A  | DWS Offset (in)             | N/A  |  |  |  |  |
| N/A                                     | Shared Landing?       | N/A  |      |                             |      |  |  |  |  |
| N/A                                     | Gutter Ponding?       | N/A  | N/A  | Gutter Slope (%)            | N/A  |  |  |  |  |
| N/A                                     | Gutter Lip Ht (in)    | 0.5  | N/A  | Gutter X Slope (%)          | N/A  |  |  |  |  |
| N/A                                     | Painted X Walk1?      | No   | N/A  | Painted X Walk2?            | N/A  |  |  |  |  |
|                                         | X Walk 1 Direction    | To S |      | X Walk 2 Direction          | N/A  |  |  |  |  |
| N/A                                     | X Walk 1 Width (in)   | N/A  | N/A  | X Walk 2 Width (in)         | N/A  |  |  |  |  |
|                                         | X Walk 1 Slope (%)    | 2.2  |      | X Walk 2 Slope (%)          | N/A  |  |  |  |  |
|                                         | X Walk 1 X Slope (%)  | 4.0  |      | X Walk 2 X Slope (%)        | N/A  |  |  |  |  |
| N/A                                     | Ramp inside XWalk1?   | N/A  | N/A  | Ramp inside XWalk2?         | N/A  |  |  |  |  |
|                                         | Road Slope (%)        | N/A  | N/A  | Clear Space?                | N/A  |  |  |  |  |
|                                         | Road X Slope (%)      | N/A  | N/A  | Clear Space to XWalk (in)   | N/A  |  |  |  |  |
| N/A                                     | Any Obstructions?     | N/A  | N/A  | Storm Grate/Utility Hazard? | N/A  |  |  |  |  |
|                                         | Obstruction Type      |      |      | Storm Grate/Utility Type    |      |  |  |  |  |
|                                         |                       | N/A  |      |                             | N/A  |  |  |  |  |
|                                         |                       |      | Yes  | Surface Condition? (G/P)    | Good |  |  |  |  |
| *                                       | 45 3 3 3 4 5          |      |      |                             |      |  |  |  |  |