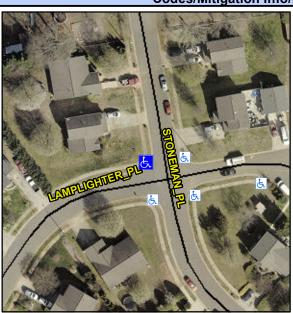

## Access Compliance Report Public Rights-of-Way (Curb Ramps)

Intersection ID: 43248Main Street:LAMPLIGHTER\_PLCross Street:STONEMAN\_PLLocation:NWADA ID: 151CB394E4A7Ramp Type:BlendTrans2Initial Pass/Fail:FailOverall Compliance:NoSeverity Score:35