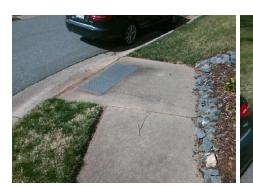

## Access Compliance Report Public Rights-of-Way (Curb Ramps)

Intersection ID: 28221Main Street:DARBY\_CHASE\_DRCross Street:KIRBY\_MEWS\_CTLocation:NEADA ID: 15207B76C78CRamp Type:PerpInitial Pass/Fail:FailOverall Compliance:NoSeverity Score:22.5

**Codes/Mitigation Info/Possible Solution** 

Field Measurements/Component Compliance

Street 1 Name

KIRBY MEWS CT
Stop Condition-Street 2
StopSign
Street 2 Name

N/A
Stop Condition-Street 1

N/A

| Possible Solutions:                        |
|--------------------------------------------|
| Remove & Replace Entire Ramp.              |
|                                            |
|                                            |
|                                            |
|                                            |
|                                            |
| Surveyor Notes:                            |
| N/A                                        |
|                                            |
|                                            |
| PROW/ADA:                                  |
|                                            |
| Not Found, R304.5.1, R304.2.2,<br>R304.5.3 |
| 1100-1.0.0                                 |
|                                            |
|                                            |
|                                            |
|                                            |