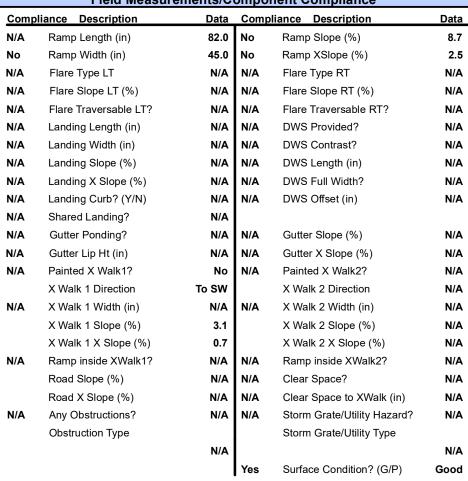

**Codes/Mitigation Info/Possible Solution** 

Field Measurements/Component Compliance

Street 1 Name

KIRBY MEWS CT
Stop Condition-Street 2
StopSign
Street 2 Name

N/A
Stop Condition-Street 1

N/A

| Possible Solutions:                        |
|--------------------------------------------|
| Remove & Replace Entire Ramp.              |
|                                            |
|                                            |
|                                            |
|                                            |
|                                            |
| Surveyor Notes:                            |
| N/A                                        |
|                                            |
|                                            |
| PROW/ADA:                                  |
|                                            |
| Not Found, R304.5.1, R304.2.2,<br>R304.5.3 |
| 1100-1.0.0                                 |
|                                            |
|                                            |
|                                            |
|                                            |