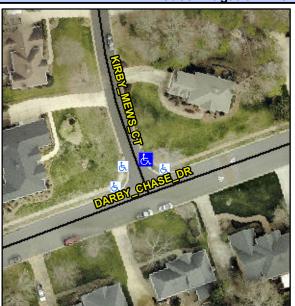

## Access Compliance Report Public Rights-of-Way (Curb Ramps)

Intersection ID: 28221Main Street:DARBY\_CHASE\_DRCross Street:KIRBY\_MEWS\_CTLocation:NEADA ID: 15207B76C78CRamp Type:PerpInitial Pass/Fail:FailOverall Compliance:NoSeverity Score:22.5