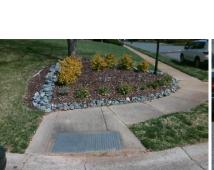

## Access Compliance Report Public Rights-of-Way (Curb Ramps)

Intersection ID: 28221Main Street:DARBY\_CHASE\_DRCross Street:KIRBY\_MEWS\_CTLocation:NEADA ID: 15207B76C78CRamp Type:PerpInitial Pass/Fail:FailOverall Compliance:NoSeverity Score:22.5