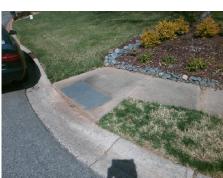

## Access Compliance Report Public Rights-of-Way (Curb Ramps)

Intersection ID: 28221Main Street:DARBY\_CHASE\_DRCross Street:KIRBY\_MEWS\_CTLocation:NEADA ID: 15207B76C78CRamp Type:PerpInitial Pass/Fail:FailOverall Compliance:NoSeverity Score:22.5