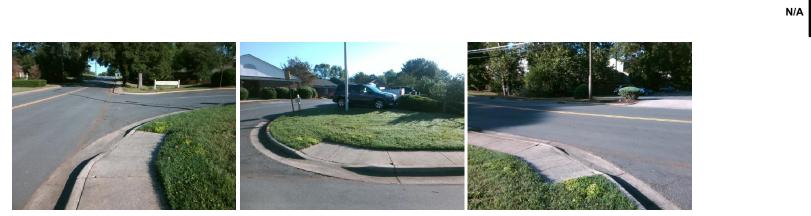

## Access Compliance Report Public Rights-of-Way (Curb Ramps)

| Intersection ID: 10024262               | 4262 Main Street: CRAIG AV |                                             |         |                                                | N/A                   | Location: | SE                  |                             |      |
|-----------------------------------------|----------------------------|---------------------------------------------|---------|------------------------------------------------|-----------------------|-----------|---------------------|-----------------------------|------|
| ADA ID: 1523DC75EAF8                    | Ramp Type: PerpDiag        |                                             |         | Initial Pass/Fail: Fail Overall Compliance: No |                       |           |                     | o Severity Score:           | 37.5 |
| Codes/Mitigation Info/Possible Solution |                            |                                             |         | Field Measurements/Component Compliance        |                       |           |                     |                             |      |
|                                         |                            | Possible Solutions:                         |         |                                                |                       |           | liance Description  | Data                        |      |
| A PARAMENTAL AND                        |                            | Remove & Replace Curb Ramp                  | With    | N/A                                            | Ramp Length (in)      | 48.0      | No                  | Ramp Slope (%)              | 13.9 |
|                                         |                            | Two New Directional Ramps or<br>Equivalent. |         | Yes                                            | Ramp Width (in)       | 48.0      | No                  | Ramp XSlope (%)             | 6.6  |
|                                         |                            |                                             |         | N/A                                            | Flare Type LT         | N/A       | N/A                 | Flare Type RT               | N/A  |
|                                         |                            |                                             |         | N/A                                            | Flare Slope LT (%)    | N/A       | N/A                 | Flare Slope RT (%)          | N/A  |
|                                         |                            |                                             |         | N/A                                            | Flare Traversable LT? | N/A       | N/A                 | Flare Traversable RT?       | N/A  |
| CALL &                                  |                            |                                             |         | N/A                                            | Landing Length (in)   | N/A       | N/A                 | DWS Provided?               | N/A  |
|                                         |                            | Surveyor Notes:                             |         | N/A                                            | Landing Width (in)    | N/A       | N/A                 | DWS Contrast?               | N/A  |
| Real Opt                                | A Partners                 | N/A                                         |         | N/A                                            | Landing Slope (%)     | N/A       | N/A                 | DWS Length (in)             | N/A  |
|                                         | CON LINE                   |                                             |         | N/A                                            | Landing X Slope (%)   | N/A       | N/A                 | DWS Full Width?             | N/A  |
|                                         |                            |                                             |         | N/A                                            | Landing Curb? (Y/N)   | N/A       | N/A                 | DWS Offset (in)             | N/A  |
|                                         |                            |                                             |         | N/A                                            | Shared Landing?       | N/A       |                     |                             |      |
|                                         | 0 12                       | PROW/ADA:                                   |         | N/A                                            | Gutter Ponding?       | N/A       | N/A                 | Gutter Slope (%)            | N/A  |
| A MARINA                                | 1 200                      | Not Found, R304.2.2, R304.5.3               |         | N/A                                            | Gutter Lip Ht (in)    | N/A       | N/A                 | Gutter X Slope (%)          | N/A  |
| A CONTRACTOR NO.                        | L E                        |                                             |         | N/A                                            | Painted X Walk1?      | No        | N/A                 | Painted X Walk2?            | No   |
|                                         |                            |                                             |         | X Walk 1 Direction                             | To SW                 |           | X Walk 2 Direction  | To NW                       |      |
|                                         |                            |                                             | N/A     | X Walk 1 Width (in)                            | N/A                   | N/A       | X Walk 2 Width (in) | N/A                         |      |
| Street 1 Name                           | ENTRANCE                   |                                             |         |                                                | X Walk 1 Slope (%)    | 3.5       |                     | X Walk 2 Slope (%)          | 4.9  |
| Stop Condition-Street 2                 | StopSign                   |                                             |         |                                                | X Walk 1 X Slope (%)  | 8.1       |                     | X Walk 2 X Slope (%)        | 4.5  |
| Street 2 Name                           | CRAIG AV                   |                                             |         | N/A                                            | Ramp inside XWalk1?   | N/A       | N/A                 | Ramp inside XWalk2?         | N/A  |
| Stop Condition-Street 1                 | None                       |                                             |         |                                                | Road Slope (%)        | 6.2       | N/A                 | Clear Space?                | N/A  |
|                                         |                            |                                             |         |                                                | Road X Slope (%)      | 5.5       | N/A                 | Clear Space to XWalk (in)   | N/A  |
|                                         |                            |                                             |         | N/A                                            | Any Obstructions?     |           | N/A                 | Storm Grate/Utility Hazard? | N/A  |
|                                         |                            | Total Cost: \$                              | 3200.00 |                                                | Obstruction Type      |           |                     | Storm Grate/Utility Type    |      |
|                                         |                            |                                             |         |                                                |                       | N/A       |                     | 2 21                        | N/A  |