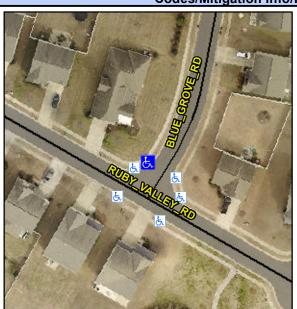

## **Access Compliance Report Public Rights-of-Way** (Curb Ramps)

Cross Street: BLUE\_GROVE\_RD Intersection ID: 50638 Main Street: RUBY VALLEY RD Location: NE ADA ID: 1525CFA24ABC **Overall Compliance: No** Ramp Type: Perp Initial Pass/Fail: Fail **Severity Score:** 1.25

## Codes/Mitigation Info/Possible Solution

**BLUE GROVE RD** Street 1 Name Stop Condition-Street 2 StopSign Street 2 Name N/A Stop Condition-Street 1 N/A

| Possible Solutions:           |   |  |
|-------------------------------|---|--|
| Remove & Replace Entire Ramp. |   |  |
|                               | Y |  |
|                               | N |  |
|                               | 1 |  |
|                               | 1 |  |
|                               | 1 |  |
| Surveyor Notes:               | 1 |  |
| N/A                           | N |  |
|                               | N |  |
|                               | 1 |  |
|                               | 1 |  |
| PROW/ADA:                     | 1 |  |
| Not Found, R304.5.3           | N |  |
|                               | N |  |
|                               | N |  |
|                               |   |  |