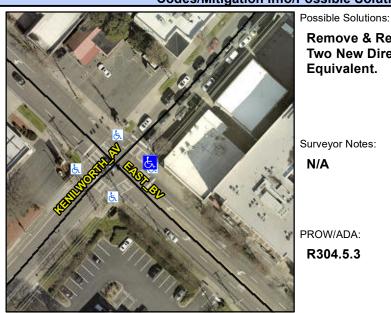

## **Access Compliance Report Public Rights-of-Way** (Curb Ramps)

Intersection ID: 15139 Main Street: EAST BV **Cross Street: KENILWORTH AV** Location: **Overall Compliance: No** ADA ID: 15287E169634 Ramp Type: BlendTrans1 Initial Pass/Fail: Fail **Severity Score:** 12.5

**Codes/Mitigation Info/Possible Solution** 

## Field Measurements/Component Compliance

Remove & Replace Curb Ramp With Two New Directional Ramps or Equivalent.

Surveyor Notes:

N/A

PROW/ADA:

R304.5.3

**KENILWORTH AV** Street 1 Name Stop Condition-Street 1 Signal Street 2 Name N/A Stop Condition-Street 2 N/A

Total Cost: 3200.00

| Compliance Description Data |                       | Data  | Comp | oliance Description         | Data |
|-----------------------------|-----------------------|-------|------|-----------------------------|------|
| N/A                         | Ramp Length (in)      | 61.0  | Yes  | BlendTrans Slope (%)        | 3.9  |
| Yes                         | Ramp Width (in)       | 48.0  | No   | BlendTrans XSlope (%)       | 6.6  |
| N/A                         | Flare Type LT         | N/A   | N/A  | Flare Type RT               | N/A  |
| N/A                         | Flare Slope LT (%)    | N/A   | N/A  | Flare Slope RT (%)          | N/A  |
| N/A                         | Flare Traversable LT? | N/A   | N/A  | Flare Traversable RT?       | N/A  |
| N/A                         | Landing Length (in)   | N/A   | N/A  | DWS Provided?               | N/A  |
| N/A                         | Landing Width (in)    | N/A   | N/A  | DWS Contrast?               | N/A  |
| N/A                         | Landing Slope (%)     | N/A   | N/A  | DWS Length (in)             | N/A  |
| N/A                         | Landing X Slope (%)   | N/A   | N/A  | DWS Full Width?             | N/A  |
| N/A                         | Landing Curb? (Y/N)   | N/A   | N/A  | DWS Offset (in)             | N/A  |
| N/A                         | Shared Landing?       | N/A   |      |                             |      |
| N/A                         | Gutter Ponding?       | N/A   | N/A  | Gutter Slope (%)            | N/A  |
| N/A                         | Gutter Lip Ht (in)    | N/A   | N/A  | Gutter X Slope (%)          | N/A  |
| N/A                         | Painted X Walk1?      | Yes   | N/A  | Painted X Walk2?            | N/A  |
|                             | X Walk 1 Direction    | To NW |      | X Walk 2 Direction          | N/A  |
|                             | X Walk 1 Width (in)   | 110.0 |      | X Walk 2 Width (in)         | N/A  |
|                             | X Walk 1 Slope (%)    | 5.3   |      | X Walk 2 Slope (%)          | N/A  |
|                             | X Walk 1 X Slope (%)  | 1.2   |      | X Walk 2 X Slope (%)        | N/A  |
| N/A                         | Ramp inside XWalk1?   | Yes   | N/A  | Ramp inside XWalk2?         | N/A  |
|                             | Road Slope (%)        | 1.2   |      | Clear Space?                | N/A  |
|                             | Road X Slope (%)      | 5.3   | N/A  | Clear Space to XWalk (in)   | N/A  |
| N/A                         | Any Obstructions?     | N/A   | N/A  | Storm Grate/Utility Hazard? | N/A  |
|                             | Obstruction Type      |       |      | Storm Grate/Utility Type    |      |
|                             |                       | N/A   |      |                             | N/A  |
|                             |                       |       | Yes  | Surface Condition? (G/P)    | Good |
|                             |                       |       | N/A  | Curb Slope (%)              | 0.3  |