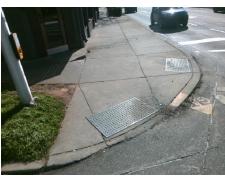

## Field Measurements/Component Compliance

Remove & Replace Curb Ramp With Two New Directional Ramps or Equivalent.

Surveyor Notes:

N/A

PROW/ADA:

R304.5.3

**KENILWORTH AV** Street 1 Name Stop Condition-Street 1 Signal Street 2 Name N/A Stop Condition-Street 2 N/A

Total Cost: 3200.00

| Compliance Description Data |                       | Data  | Comp | oliance Description         | Data |
|-----------------------------|-----------------------|-------|------|-----------------------------|------|
| N/A                         | Ramp Length (in)      | 61.0  | Yes  | BlendTrans Slope (%)        | 3.9  |
| Yes                         | Ramp Width (in)       | 48.0  | No   | BlendTrans XSlope (%)       | 6.6  |
| N/A                         | Flare Type LT         | N/A   | N/A  | Flare Type RT               | N/A  |
| N/A                         | Flare Slope LT (%)    | N/A   | N/A  | Flare Slope RT (%)          | N/A  |
| N/A                         | Flare Traversable LT? | N/A   | N/A  | Flare Traversable RT?       | N/A  |
| N/A                         | Landing Length (in)   | N/A   | N/A  | DWS Provided?               | N/A  |
| N/A                         | Landing Width (in)    | N/A   | N/A  | DWS Contrast?               | N/A  |
| N/A                         | Landing Slope (%)     | N/A   | N/A  | DWS Length (in)             | N/A  |
| N/A                         | Landing X Slope (%)   | N/A   | N/A  | DWS Full Width?             | N/A  |
| N/A                         | Landing Curb? (Y/N)   | N/A   | N/A  | DWS Offset (in)             | N/A  |
| N/A                         | Shared Landing?       | N/A   |      |                             |      |
| N/A                         | Gutter Ponding?       | N/A   | N/A  | Gutter Slope (%)            | N/A  |
| N/A                         | Gutter Lip Ht (in)    | N/A   | N/A  | Gutter X Slope (%)          | N/A  |
| N/A                         | Painted X Walk1?      | Yes   | N/A  | Painted X Walk2?            | N/A  |
|                             | X Walk 1 Direction    | To NW |      | X Walk 2 Direction          | N/A  |
|                             | X Walk 1 Width (in)   | 110.0 |      | X Walk 2 Width (in)         | N/A  |
|                             | X Walk 1 Slope (%)    | 5.3   |      | X Walk 2 Slope (%)          | N/A  |
|                             | X Walk 1 X Slope (%)  | 1.2   |      | X Walk 2 X Slope (%)        | N/A  |
| N/A                         | Ramp inside XWalk1?   | Yes   | N/A  | Ramp inside XWalk2?         | N/A  |
|                             | Road Slope (%)        | 1.2   |      | Clear Space?                | N/A  |
|                             | Road X Slope (%)      | 5.3   | N/A  | Clear Space to XWalk (in)   | N/A  |
| N/A                         | Any Obstructions?     | N/A   | N/A  | Storm Grate/Utility Hazard? | N/A  |
|                             | Obstruction Type      |       |      | Storm Grate/Utility Type    |      |
|                             |                       | N/A   |      |                             | N/A  |
|                             |                       |       | Yes  | Surface Condition? (G/P)    | Good |
|                             |                       |       | N/A  | Curb Slope (%)              | 0.3  |