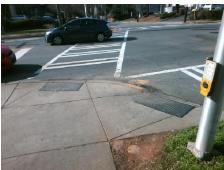

## Field Measurements/Component Compliance

Remove & Replace Curb Ramp With Two New Directional Ramps or Equivalent.

Surveyor Notes:

N/A

PROW/ADA:

R304.5.3

**KENILWORTH AV** Street 1 Name Stop Condition-Street 1 Signal Street 2 Name N/A Stop Condition-Street 2 N/A

Total Cost: 3200.00

| Compliance Description Data |                       | Data  | Comp | oliance Description         | Data |
|-----------------------------|-----------------------|-------|------|-----------------------------|------|
| N/A                         | Ramp Length (in)      | 61.0  | Yes  | BlendTrans Slope (%)        | 3.9  |
| Yes                         | Ramp Width (in)       | 48.0  | No   | BlendTrans XSlope (%)       | 6.6  |
| N/A                         | Flare Type LT         | N/A   | N/A  | Flare Type RT               | N/A  |
| N/A                         | Flare Slope LT (%)    | N/A   | N/A  | Flare Slope RT (%)          | N/A  |
| N/A                         | Flare Traversable LT? | N/A   | N/A  | Flare Traversable RT?       | N/A  |
| N/A                         | Landing Length (in)   | N/A   | N/A  | DWS Provided?               | N/A  |
| N/A                         | Landing Width (in)    | N/A   | N/A  | DWS Contrast?               | N/A  |
| N/A                         | Landing Slope (%)     | N/A   | N/A  | DWS Length (in)             | N/A  |
| N/A                         | Landing X Slope (%)   | N/A   | N/A  | DWS Full Width?             | N/A  |
| N/A                         | Landing Curb? (Y/N)   | N/A   | N/A  | DWS Offset (in)             | N/A  |
| N/A                         | Shared Landing?       | N/A   |      |                             |      |
| N/A                         | Gutter Ponding?       | N/A   | N/A  | Gutter Slope (%)            | N/A  |
| N/A                         | Gutter Lip Ht (in)    | N/A   | N/A  | Gutter X Slope (%)          | N/A  |
| N/A                         | Painted X Walk1?      | Yes   | N/A  | Painted X Walk2?            | N/A  |
|                             | X Walk 1 Direction    | To NW |      | X Walk 2 Direction          | N/A  |
|                             | X Walk 1 Width (in)   | 110.0 |      | X Walk 2 Width (in)         | N/A  |
|                             | X Walk 1 Slope (%)    | 5.3   |      | X Walk 2 Slope (%)          | N/A  |
|                             | X Walk 1 X Slope (%)  | 1.2   |      | X Walk 2 X Slope (%)        | N/A  |
| N/A                         | Ramp inside XWalk1?   | Yes   | N/A  | Ramp inside XWalk2?         | N/A  |
|                             | Road Slope (%)        | 1.2   |      | Clear Space?                | N/A  |
|                             | Road X Slope (%)      | 5.3   | N/A  | Clear Space to XWalk (in)   | N/A  |
| N/A                         | Any Obstructions?     | N/A   | N/A  | Storm Grate/Utility Hazard? | N/A  |
|                             | Obstruction Type      |       |      | Storm Grate/Utility Type    |      |
|                             |                       | N/A   |      |                             | N/A  |
|                             |                       |       | Yes  | Surface Condition? (G/P)    | Good |
|                             |                       |       | N/A  | Curb Slope (%)              | 0.3  |