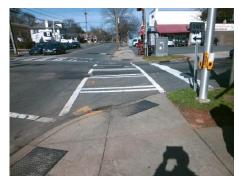

## Field Measurements/Component Compliance

Remove & Replace Curb Ramp With Two New Directional Ramps or Equivalent.

Surveyor Notes:

N/A

PROW/ADA:

R304.5.3

**KENILWORTH AV** Street 1 Name Stop Condition-Street 1 Signal Street 2 Name N/A Stop Condition-Street 2 N/A

Total Cost: 3200.00

| Compliance Description Data |                       | Data  | Comp | oliance Description         | Data |
|-----------------------------|-----------------------|-------|------|-----------------------------|------|
| N/A                         | Ramp Length (in)      | 61.0  | Yes  | BlendTrans Slope (%)        | 3.9  |
| Yes                         | Ramp Width (in)       | 48.0  | No   | BlendTrans XSlope (%)       | 6.6  |
| N/A                         | Flare Type LT         | N/A   | N/A  | Flare Type RT               | N/A  |
| N/A                         | Flare Slope LT (%)    | N/A   | N/A  | Flare Slope RT (%)          | N/A  |
| N/A                         | Flare Traversable LT? | N/A   | N/A  | Flare Traversable RT?       | N/A  |
| N/A                         | Landing Length (in)   | N/A   | N/A  | DWS Provided?               | N/A  |
| N/A                         | Landing Width (in)    | N/A   | N/A  | DWS Contrast?               | N/A  |
| N/A                         | Landing Slope (%)     | N/A   | N/A  | DWS Length (in)             | N/A  |
| N/A                         | Landing X Slope (%)   | N/A   | N/A  | DWS Full Width?             | N/A  |
| N/A                         | Landing Curb? (Y/N)   | N/A   | N/A  | DWS Offset (in)             | N/A  |
| N/A                         | Shared Landing?       | N/A   |      |                             |      |
| N/A                         | Gutter Ponding?       | N/A   | N/A  | Gutter Slope (%)            | N/A  |
| N/A                         | Gutter Lip Ht (in)    | N/A   | N/A  | Gutter X Slope (%)          | N/A  |
| N/A                         | Painted X Walk1?      | Yes   | N/A  | Painted X Walk2?            | N/A  |
|                             | X Walk 1 Direction    | To NW |      | X Walk 2 Direction          | N/A  |
|                             | X Walk 1 Width (in)   | 110.0 |      | X Walk 2 Width (in)         | N/A  |
|                             | X Walk 1 Slope (%)    | 5.3   |      | X Walk 2 Slope (%)          | N/A  |
|                             | X Walk 1 X Slope (%)  | 1.2   |      | X Walk 2 X Slope (%)        | N/A  |
| N/A                         | Ramp inside XWalk1?   | Yes   | N/A  | Ramp inside XWalk2?         | N/A  |
|                             | Road Slope (%)        | 1.2   |      | Clear Space?                | N/A  |
|                             | Road X Slope (%)      | 5.3   | N/A  | Clear Space to XWalk (in)   | N/A  |
| N/A                         | Any Obstructions?     | N/A   | N/A  | Storm Grate/Utility Hazard? | N/A  |
|                             | Obstruction Type      |       |      | Storm Grate/Utility Type    |      |
|                             |                       | N/A   |      |                             | N/A  |
|                             |                       |       | Yes  | Surface Condition? (G/P)    | Good |
|                             |                       |       | N/A  | Curb Slope (%)              | 0.3  |