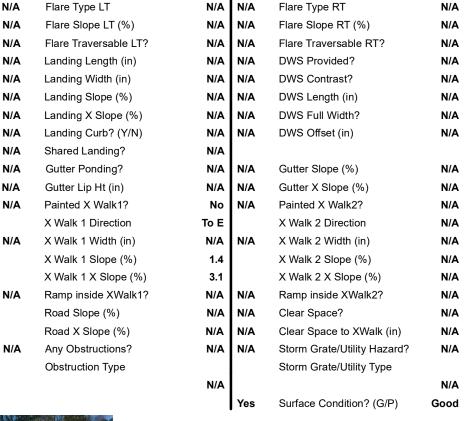

## Field Measurements/Component Compliance

Yes

No

Compliance Description

Ramp Slope (%)

Ramp XSlope (%)

Data

95.0

37.0

**BROOK FARM LN** Street 1 Name Stop Condition-Street 2 StopSign N/A Street 2 Name Stop Condition-Street 1 N/A

| Possible Solutions:           | Comp                                                        | iance                 | Description      |  |
|-------------------------------|-------------------------------------------------------------|-----------------------|------------------|--|
| Remove & Replace Entire Ramp. | N/A                                                         | Ram                   | p Length (in)    |  |
|                               | No Ramp Width (in) N/A Flare Type LT N/A Flare Slope LT (%) |                       |                  |  |
|                               |                                                             |                       |                  |  |
|                               |                                                             |                       |                  |  |
|                               | N/A                                                         | Flare                 | Traversable L    |  |
|                               | N/A                                                         | Land                  | ing Length (in)  |  |
| Surveyor Notes:               | N/A                                                         | Land                  | ing Width (in)   |  |
| N/A                           | N/A                                                         | Landing Slope (%)     |                  |  |
|                               | N/A                                                         | A Landing X Slope (%) |                  |  |
|                               | N/A                                                         | A Landing Curb? (Y/N) |                  |  |
|                               | N/A                                                         | Shared Landing?       |                  |  |
| PROW/ADA:                     | N/A                                                         | Gutte                 | er Ponding?      |  |
| Not Found, R304.5.1, R304.5.3 | N/A                                                         | Gutter Lip Ht (in)    |                  |  |
|                               | N/A                                                         | Paint                 | ed X Walk1?      |  |
|                               |                                                             | X Wa                  | alk 1 Direction  |  |
|                               | N/A                                                         | X Wa                  | alk 1 Width (in) |  |
|                               |                                                             | X Wa                  | alk 1 Slope (%)  |  |
|                               |                                                             | X Wa                  | alk 1 X Slope (% |  |
|                               | N/A                                                         | Ram                   | p inside XWalk′  |  |
|                               |                                                             |                       |                  |  |