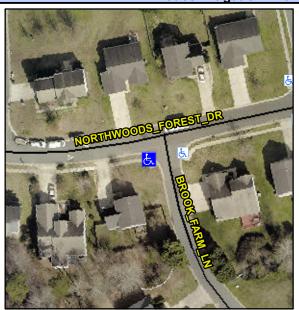

## **Access Compliance Report Public Rights-of-Way** (Curb Ramps)

Data

5.0

2.2

Cross Street: NORTHWOODS FOREST DR Intersection ID: 28502 Main Street: BROOK FARM LN Location: SW 10 ADA ID: 153631E046C6 Ramp Type: Perp Initial Pass/Fail: Fail **Overall Compliance: No Severity Score:** 