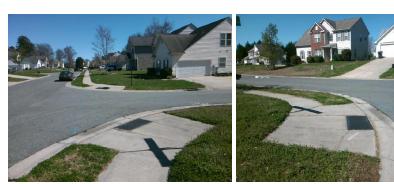

## **Access Compliance Report Public Rights-of-Way** (Curb Ramps)

Data

5.0

2.2

Cross Street: NORTHWOODS FOREST DR Intersection ID: 28502 Main Street: BROOK FARM LN Location: SW 10 ADA ID: 153631E046C6 Ramp Type: Perp Initial Pass/Fail: Fail **Overall Compliance: No Severity Score:** 

## Field Measurements/Component Compliance

Yes

No

Compliance Description

Ramp Slope (%)

Ramp XSlope (%)

Data

95.0

37.0

**BROOK FARM LN** Street 1 Name Stop Condition-Street 2 StopSign N/A Street 2 Name Stop Condition-Street 1 N/A

| Possible Solutions:           | Comp                                                        | iance                 | Description      |  |
|-------------------------------|-------------------------------------------------------------|-----------------------|------------------|--|
| Remove & Replace Entire Ramp. | N/A                                                         | Ram                   | p Length (in)    |  |
|                               | No Ramp Width (in) N/A Flare Type LT N/A Flare Slope LT (%) |                       |                  |  |
|                               |                                                             |                       |                  |  |
|                               |                                                             |                       |                  |  |
|                               | N/A                                                         | Flare                 | Traversable L    |  |
|                               | N/A                                                         | Land                  | ing Length (in)  |  |
| Surveyor Notes:               | N/A                                                         | Land                  | ing Width (in)   |  |
| N/A                           | N/A                                                         | Landing Slope (%)     |                  |  |
|                               | N/A                                                         | A Landing X Slope (%) |                  |  |
|                               | N/A                                                         | A Landing Curb? (Y/N) |                  |  |
|                               | N/A                                                         | Shared Landing?       |                  |  |
| PROW/ADA:                     | N/A                                                         | Gutte                 | er Ponding?      |  |
| Not Found, R304.5.1, R304.5.3 | N/A                                                         | Gutter Lip Ht (in)    |                  |  |
|                               | N/A                                                         | Paint                 | ed X Walk1?      |  |
|                               |                                                             | X Wa                  | alk 1 Direction  |  |
|                               | N/A                                                         | X Wa                  | alk 1 Width (in) |  |
|                               |                                                             | X Wa                  | alk 1 Slope (%)  |  |
|                               |                                                             | X Wa                  | alk 1 X Slope (% |  |
|                               | N/A                                                         | Ram                   | p inside XWalk′  |  |
|                               |                                                             |                       |                  |  |