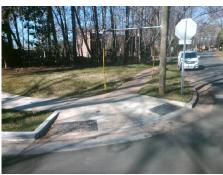

**Codes/Mitigation Info/Possible Solution** 

Street 1 Name Stop Condition-Street 2 Street 2 Name Stop Condition-Street 1

**GAYNOR RD** StopSign **HARDWICK RD** StopSign

Possible Solutions: Remove & Replace Curb Ramp With **Two New Directional Ramps or** Equivalent. Surveyor Notes: N/A PROW/ADA: Not Found, R304.5.3

Total Cost: 3200.00

| Field Measurements/Component Compliance |                        |                       |       |                        |       |                         |       |
|-----------------------------------------|------------------------|-----------------------|-------|------------------------|-------|-------------------------|-------|
|                                         | Compliance Description |                       | Data  | Compliance Description |       | Data                    |       |
|                                         | N/A                    | Ramp Length (in)      | 65.0  | Yes                    | Ramp  | Slope (%)               | 7.4   |
|                                         | Yes                    | Ramp Width (in)       | 137.0 | No                     | Ramp  | XSlope (%)              | 4.0   |
|                                         | N/A                    | Flare Type LT         | N/A   | N/A                    | Flare | Type RT                 | N/A   |
|                                         | N/A                    | Flare Slope LT (%)    | N/A   | N/A                    | Flare | Slope RT (%)            | N/A   |
|                                         | N/A                    | Flare Traversable LT? | N/A   | N/A                    | Flare | Traversable RT?         | N/A   |
|                                         | N/A                    | Landing Length (in)   | N/A   | N/A                    | DWS   | Provided?               | N/A   |
|                                         | N/A                    | Landing Width (in)    | N/A   | N/A                    | DWS   | Contrast?               | N/A   |
|                                         | N/A                    | Landing Slope (%)     | N/A   | N/A                    | DWS   | Length (in)             | N/A   |
|                                         | N/A                    | Landing X Slope (%)   | N/A   | N/A                    | DWS   | Full Width?             | N/A   |
|                                         | N/A                    | Landing Curb? (Y/N)   | N/A   | N/A                    | DWS   | Offset (in)             | N/A   |
|                                         | N/A                    | Shared Landing?       | N/A   |                        |       |                         |       |
|                                         | N/A                    | Gutter Ponding?       | N/A   | N/A                    | Gutte | r Slope (%)             | N/A   |
|                                         | N/A                    | Gutter Lip Ht (in)    | N/A   | N/A                    | Gutte | r X Slope (%)           | N/A   |
|                                         | N/A                    | Painted X Walk1?      | No    | N/A                    | Paint | ed X Walk2?             | No    |
|                                         |                        | X Walk 1 Direction    | To SE |                        | X Wa  | lk 2 Direction          | To NE |
|                                         | N/A                    | X Walk 1 Width (in)   | N/A   | N/A                    | X Wa  | lk 2 Width (in)         | N/A   |
|                                         |                        | X Walk 1 Slope (%)    | 0.8   |                        | X Wa  | lk 2 Slope (%)          | 2.5   |
|                                         |                        | X Walk 1 X Slope (%)  | 1.7   |                        | X Wa  | lk 2 X Slope (%)        | 1.5   |
|                                         | N/A                    | Ramp inside XWalk1?   | N/A   | N/A                    | Ram   | inside XWalk2?          | N/A   |
|                                         |                        | Road Slope (%)        | 1.7   | N/A                    | Clear | Space?                  | N/A   |
|                                         |                        | Road X Slope (%)      | 1.4   | N/A                    | Clear | Space to XWalk (in)     | N/A   |
|                                         | N/A                    | Any Obstructions?     | N/A   | N/A                    | Storn | n Grate/Utility Hazard? | N/A   |
|                                         |                        | Obstruction Type      |       |                        | Storn | n Grate/Utility Type    |       |
|                                         |                        |                       | N/A   |                        |       |                         | N/A   |
|                                         |                        |                       |       | Yes                    | Surfa | ce Condition? (G/P)     | Good  |
|                                         |                        |                       |       |                        |       |                         |       |