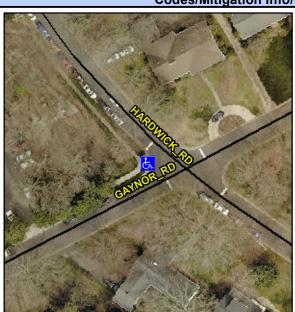

## **Access Compliance Report Public Rights-of-Way** (Curb Ramps)

Intersection ID: 17966 Main Street: GAYNOR\_RD Cross Street: HARDWICK\_RD Location: NW ADA ID: 153CA83F107F Ramp Type: PerpDiag Initial Pass/Fail: Fail **Overall Compliance: No Severity Score:** 1.25