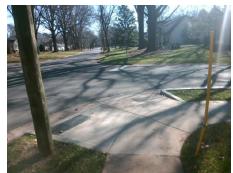

**Codes/Mitigation Info/Possible Solution** 

Street 1 Name Stop Condition-Street 2 Street 2 Name Stop Condition-Street 1

**GAYNOR RD** StopSign **HARDWICK RD** StopSign

Possible Solutions: Remove & Replace Curb Ramp With **Two New Directional Ramps or** Equivalent. Surveyor Notes: N/A PROW/ADA: Not Found, R304.5.3

Total Cost: 3200.00

| Field Measurements/Component Compliance |                        |                       |       |                        |       |                         |       |
|-----------------------------------------|------------------------|-----------------------|-------|------------------------|-------|-------------------------|-------|
|                                         | Compliance Description |                       | Data  | Compliance Description |       | Data                    |       |
|                                         | N/A                    | Ramp Length (in)      | 65.0  | Yes                    | Ramp  | Slope (%)               | 7.4   |
|                                         | Yes                    | Ramp Width (in)       | 137.0 | No                     | Ramp  | XSlope (%)              | 4.0   |
|                                         | N/A                    | Flare Type LT         | N/A   | N/A                    | Flare | Type RT                 | N/A   |
|                                         | N/A                    | Flare Slope LT (%)    | N/A   | N/A                    | Flare | Slope RT (%)            | N/A   |
|                                         | N/A                    | Flare Traversable LT? | N/A   | N/A                    | Flare | Traversable RT?         | N/A   |
|                                         | N/A                    | Landing Length (in)   | N/A   | N/A                    | DWS   | Provided?               | N/A   |
|                                         | N/A                    | Landing Width (in)    | N/A   | N/A                    | DWS   | Contrast?               | N/A   |
|                                         | N/A                    | Landing Slope (%)     | N/A   | N/A                    | DWS   | Length (in)             | N/A   |
|                                         | N/A                    | Landing X Slope (%)   | N/A   | N/A                    | DWS   | Full Width?             | N/A   |
|                                         | N/A                    | Landing Curb? (Y/N)   | N/A   | N/A                    | DWS   | Offset (in)             | N/A   |
|                                         | N/A                    | Shared Landing?       | N/A   |                        |       |                         |       |
|                                         | N/A                    | Gutter Ponding?       | N/A   | N/A                    | Gutte | r Slope (%)             | N/A   |
|                                         | N/A                    | Gutter Lip Ht (in)    | N/A   | N/A                    | Gutte | r X Slope (%)           | N/A   |
|                                         | N/A                    | Painted X Walk1?      | No    | N/A                    | Paint | ed X Walk2?             | No    |
|                                         |                        | X Walk 1 Direction    | To SE |                        | X Wa  | lk 2 Direction          | To NE |
|                                         | N/A                    | X Walk 1 Width (in)   | N/A   | N/A                    | X Wa  | lk 2 Width (in)         | N/A   |
|                                         |                        | X Walk 1 Slope (%)    | 0.8   |                        | X Wa  | lk 2 Slope (%)          | 2.5   |
|                                         |                        | X Walk 1 X Slope (%)  | 1.7   |                        | X Wa  | lk 2 X Slope (%)        | 1.5   |
|                                         | N/A                    | Ramp inside XWalk1?   | N/A   | N/A                    | Ram   | inside XWalk2?          | N/A   |
|                                         |                        | Road Slope (%)        | 1.7   | N/A                    | Clear | Space?                  | N/A   |
|                                         |                        | Road X Slope (%)      | 1.4   | N/A                    | Clear | Space to XWalk (in)     | N/A   |
|                                         | N/A                    | Any Obstructions?     | N/A   | N/A                    | Storn | n Grate/Utility Hazard? | N/A   |
|                                         |                        | Obstruction Type      |       |                        | Storn | n Grate/Utility Type    |       |
|                                         |                        |                       | N/A   |                        |       |                         | N/A   |
|                                         |                        |                       |       | Yes                    | Surfa | ce Condition? (G/P)     | Good  |
|                                         |                        |                       |       |                        |       |                         |       |