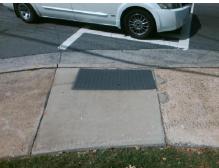

Total Cost: \$ 1850.00

| Field Measurements/Component Compliance |                       |       |      |                             |      |
|-----------------------------------------|-----------------------|-------|------|-----------------------------|------|
| Compliance Description                  |                       | Data  | Comp | liance Description          | Data |
| N/A                                     | Ramp Length (in)      | 66.5  | Yes  | Ramp Slope (%)              | 7.9  |
| No                                      | Ramp Width (in)       | 41.0  | Yes  | Ramp XSlope (%)             | 1.3  |
| N/A                                     | Flare Type LT         | N/A   | N/A  | Flare Type RT               | N/A  |
| N/A                                     | Flare Slope LT (%)    | N/A   | N/A  | Flare Slope RT (%)          | N/A  |
| N/A                                     | Flare Traversable LT? | N/A   | N/A  | Flare Traversable RT?       | N/A  |
| N/A                                     | Landing Length (in)   | N/A   | N/A  | DWS Provided?               | N/A  |
| N/A                                     | Landing Width (in)    | N/A   | N/A  | DWS Contrast?               | N/A  |
| N/A                                     | Landing Slope (%)     | N/A   | N/A  | DWS Length (in)             | N/A  |
| N/A                                     | Landing X Slope (%)   | N/A   | N/A  | DWS Full Width?             | N/A  |
| N/A                                     | Landing Curb? (Y/N)   | N/A   | N/A  | DWS Offset (in)             | N/A  |
| N/A                                     | Shared Landing?       | N/A   |      |                             |      |
| N/A                                     | Gutter Ponding?       | N/A   | N/A  | Gutter Slope (%)            | N/A  |
| N/A                                     | Gutter Lip Ht (in)    | N/A   | N/A  | Gutter X Slope (%)          | N/A  |
| N/A                                     | Painted X Walk1?      | Yes   | N/A  | Painted X Walk2?            | N/A  |
|                                         | X Walk 1 Direction    | To NW |      | X Walk 2 Direction          | N/A  |
| N/A                                     | X Walk 1 Width (in)   | 87.0  | N/A  | X Walk 2 Width (in)         | N/A  |
|                                         | X Walk 1 Slope (%)    | 3.1   |      | X Walk 2 Slope (%)          | N/A  |
|                                         | X Walk 1 X Slope (%)  | 0.9   |      | X Walk 2 X Slope (%)        | N/A  |
| N/A                                     | Ramp inside XWalk1?   | Yes   | N/A  | Ramp inside XWalk2?         | N/A  |
|                                         | Road Slope (%)        | N/A   | N/A  | Clear Space?                | N/A  |
|                                         | Road X Slope (%)      | N/A   | N/A  | Clear Space to XWalk (in)   | N/A  |
| N/A                                     | Any Obstructions?     | N/A   | N/A  | Storm Grate/Utility Hazard? | N/A  |
|                                         | Obstruction Type      |       |      | Storm Grate/Utility Type    |      |
|                                         |                       | N/A   |      |                             | N/A  |
|                                         |                       |       | Yes  | Surface Condition? (G/P)    | Good |
| 1111                                    |                       |       |      |                             |      |