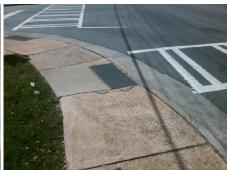

Total Cost: \$ 1850.00

| Field Measurements/Component Compliance |                       |       |      |                             |      |
|-----------------------------------------|-----------------------|-------|------|-----------------------------|------|
| Compliance Description                  |                       | Data  | Comp | liance Description          | Data |
| N/A                                     | Ramp Length (in)      | 66.5  | Yes  | Ramp Slope (%)              | 7.9  |
| No                                      | Ramp Width (in)       | 41.0  | Yes  | Ramp XSlope (%)             | 1.3  |
| N/A                                     | Flare Type LT         | N/A   | N/A  | Flare Type RT               | N/A  |
| N/A                                     | Flare Slope LT (%)    | N/A   | N/A  | Flare Slope RT (%)          | N/A  |
| N/A                                     | Flare Traversable LT? | N/A   | N/A  | Flare Traversable RT?       | N/A  |
| N/A                                     | Landing Length (in)   | N/A   | N/A  | DWS Provided?               | N/A  |
| N/A                                     | Landing Width (in)    | N/A   | N/A  | DWS Contrast?               | N/A  |
| N/A                                     | Landing Slope (%)     | N/A   | N/A  | DWS Length (in)             | N/A  |
| N/A                                     | Landing X Slope (%)   | N/A   | N/A  | DWS Full Width?             | N/A  |
| N/A                                     | Landing Curb? (Y/N)   | N/A   | N/A  | DWS Offset (in)             | N/A  |
| N/A                                     | Shared Landing?       | N/A   |      |                             |      |
| N/A                                     | Gutter Ponding?       | N/A   | N/A  | Gutter Slope (%)            | N/A  |
| N/A                                     | Gutter Lip Ht (in)    | N/A   | N/A  | Gutter X Slope (%)          | N/A  |
| N/A                                     | Painted X Walk1?      | Yes   | N/A  | Painted X Walk2?            | N/A  |
|                                         | X Walk 1 Direction    | To NW |      | X Walk 2 Direction          | N/A  |
| N/A                                     | X Walk 1 Width (in)   | 87.0  | N/A  | X Walk 2 Width (in)         | N/A  |
|                                         | X Walk 1 Slope (%)    | 3.1   |      | X Walk 2 Slope (%)          | N/A  |
|                                         | X Walk 1 X Slope (%)  | 0.9   |      | X Walk 2 X Slope (%)        | N/A  |
| N/A                                     | Ramp inside XWalk1?   | Yes   | N/A  | Ramp inside XWalk2?         | N/A  |
|                                         | Road Slope (%)        | N/A   | N/A  | Clear Space?                | N/A  |
|                                         | Road X Slope (%)      | N/A   | N/A  | Clear Space to XWalk (in)   | N/A  |
| N/A                                     | Any Obstructions?     | N/A   | N/A  | Storm Grate/Utility Hazard? | N/A  |
|                                         | Obstruction Type      |       |      | Storm Grate/Utility Type    |      |
|                                         |                       | N/A   |      |                             | N/A  |
|                                         |                       |       | Yes  | Surface Condition? (G/P)    | Good |
| 1111                                    |                       |       |      |                             |      |