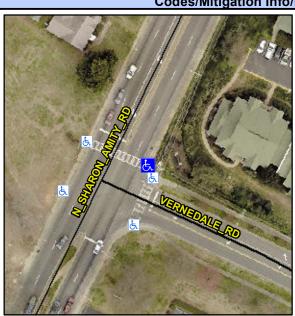

## Access Compliance Report Public Rights-of-Way (Curb Ramps)

Intersection ID: 13071 Main Street: N\_SHARON\_AMITY\_RD Cross Street: VERNEDALE\_RD Location: E

ADA ID: 1543EAD3D406 Ramp Type: Perp Initial Pass/Fail: Fail Overall Compliance: No Severity Score: 8.75

Codes/Mitigation Info/Possible Solution

Street 1 Name

Stop Condition-Street 2

Signal

Street 2 Name

N/A

Stop Condition-Street 1

N/A