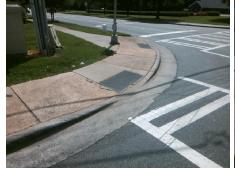

Total Cost: \$ 1850.00

| Field Measurements/Component Compliance |                       |       |      |                             |      |
|-----------------------------------------|-----------------------|-------|------|-----------------------------|------|
| Compliance Description                  |                       | Data  | Comp | liance Description          | Data |
| N/A                                     | Ramp Length (in)      | 66.5  | Yes  | Ramp Slope (%)              | 7.9  |
| No                                      | Ramp Width (in)       | 41.0  | Yes  | Ramp XSlope (%)             | 1.3  |
| N/A                                     | Flare Type LT         | N/A   | N/A  | Flare Type RT               | N/A  |
| N/A                                     | Flare Slope LT (%)    | N/A   | N/A  | Flare Slope RT (%)          | N/A  |
| N/A                                     | Flare Traversable LT? | N/A   | N/A  | Flare Traversable RT?       | N/A  |
| N/A                                     | Landing Length (in)   | N/A   | N/A  | DWS Provided?               | N/A  |
| N/A                                     | Landing Width (in)    | N/A   | N/A  | DWS Contrast?               | N/A  |
| N/A                                     | Landing Slope (%)     | N/A   | N/A  | DWS Length (in)             | N/A  |
| N/A                                     | Landing X Slope (%)   | N/A   | N/A  | DWS Full Width?             | N/A  |
| N/A                                     | Landing Curb? (Y/N)   | N/A   | N/A  | DWS Offset (in)             | N/A  |
| N/A                                     | Shared Landing?       | N/A   |      |                             |      |
| N/A                                     | Gutter Ponding?       | N/A   | N/A  | Gutter Slope (%)            | N/A  |
| N/A                                     | Gutter Lip Ht (in)    | N/A   | N/A  | Gutter X Slope (%)          | N/A  |
| N/A                                     | Painted X Walk1?      | Yes   | N/A  | Painted X Walk2?            | N/A  |
|                                         | X Walk 1 Direction    | To NW |      | X Walk 2 Direction          | N/A  |
| N/A                                     | X Walk 1 Width (in)   | 87.0  | N/A  | X Walk 2 Width (in)         | N/A  |
|                                         | X Walk 1 Slope (%)    | 3.1   |      | X Walk 2 Slope (%)          | N/A  |
|                                         | X Walk 1 X Slope (%)  | 0.9   |      | X Walk 2 X Slope (%)        | N/A  |
| N/A                                     | Ramp inside XWalk1?   | Yes   | N/A  | Ramp inside XWalk2?         | N/A  |
|                                         | Road Slope (%)        | N/A   | N/A  | Clear Space?                | N/A  |
|                                         | Road X Slope (%)      | N/A   | N/A  | Clear Space to XWalk (in)   | N/A  |
| N/A                                     | Any Obstructions?     | N/A   | N/A  | Storm Grate/Utility Hazard? | N/A  |
|                                         | Obstruction Type      |       |      | Storm Grate/Utility Type    |      |
|                                         |                       | N/A   |      |                             | N/A  |
|                                         |                       |       | Yes  | Surface Condition? (G/P)    | Good |
| 1111                                    |                       |       |      |                             |      |