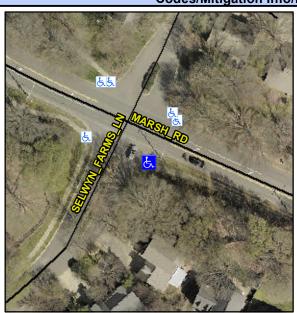

## Access Compliance Report Public Rights-of-Way (Curb Ramps)

Intersection ID: 16500 Main Street: MARSH\_RD Cross Street: SELWYN\_FARMS\_LN Location: S

ADA ID: 154531A065FF Ramp Type: PerpDiag Initial Pass/Fail: Fail Overall Compliance: No Severity Score: 37.5

## **Field Measurements/Component Compliance**

Street 1 Name
Stop Condition-Street 2
Street 2 Name
Stop Condition-Street 1

MARSH RD None SELWYN FARMS LN StopSign Possible Solutions:

Remove & Replace Curb Ramp With
Two New Directional Ramps or
Equivalent.