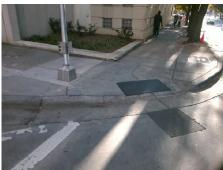

## Field Measurements/Component Compliance

Remove & Replace Curb Ramp With Two New Directional Ramps or Equivalent.

Surveyor Notes:

N/A

PROW/ADA:

Not Found, R304.2.2

| treet 1 Name           | E MARTIN LUTHER KING JR BV |
|------------------------|----------------------------|
| top Condition-Street 2 | Signal                     |
| treet 2 Name           | S COLLEGE ST               |
| top Condition-Street 1 | Signal                     |
|                        |                            |

Total Cost: 3200.00

| Compliance Description Data |                       | Data  | Comp | liance Description          | Data  |
|-----------------------------|-----------------------|-------|------|-----------------------------|-------|
| N/A                         | Ramp Length (in)      | 44.0  | No   | Ramp Slope (%)              | 8.5   |
| Yes                         | Ramp Width (in)       | 48.0  | Yes  | Ramp XSlope (%)             | 1.1   |
| N/A                         | Flare Type LT         | N/A   | N/A  | Flare Type RT               | N/A   |
| N/A                         | Flare Slope LT (%)    | N/A   | N/A  | Flare Slope RT (%)          | N/A   |
| N/A                         | Flare Traversable LT? | No    | N/A  | Flare Traversable RT?       | No    |
| N/A                         | Landing Length (in)   | N/A   | N/A  | DWS Provided?               | N/A   |
| N/A                         | Landing Width (in)    | N/A   | N/A  | DWS Contrast?               | N/A   |
| N/A                         | Landing Slope (%)     | N/A   | N/A  | DWS Length (in)             | N/A   |
| N/A                         | Landing X Slope (%)   | N/A   | N/A  | DWS Full Width?             | N/A   |
| N/A                         | Landing Curb? (Y/N)   | N/A   | N/A  | DWS Offset (in)             | N/A   |
| N/A                         | Shared Landing?       | N/A   |      |                             |       |
| N/A                         | Gutter Ponding?       | N/A   | N/A  | Gutter Slope (%)            | N/A   |
| N/A                         | Gutter Lip Ht (in)    | N/A   | N/A  | Gutter X Slope (%)          | N/A   |
| N/A                         | Painted X Walk1?      | Yes   | N/A  | Painted X Walk2?            | Yes   |
|                             | X Walk 1 Direction    | To NE |      | X Walk 2 Direction          | To NW |
| N/A                         | X Walk 1 Width (in)   | 113.0 | N/A  | X Walk 2 Width (in)         | 112.0 |
|                             | X Walk 1 Slope (%)    | 6.4   |      | X Walk 2 Slope (%)          | 3.8   |
|                             | X Walk 1 X Slope (%)  | 3.4   |      | X Walk 2 X Slope (%)        | 5.2   |
| N/A                         | Ramp inside XWalk1?   | Yes   | N/A  | Ramp inside XWalk2?         | Yes   |
|                             | Road Slope (%)        | 1.5   | N/A  | Clear Space?                | N/A   |
|                             | Road X Slope (%)      | 6.4   | N/A  | Clear Space to XWalk (in)   | N/A   |
| N/A                         | Any Obstructions?     | N/A   | N/A  | Storm Grate/Utility Hazard? | N/A   |
|                             | Obstruction Type      |       |      | Storm Grate/Utility Type    |       |
|                             |                       | N/A   |      |                             | N/A   |