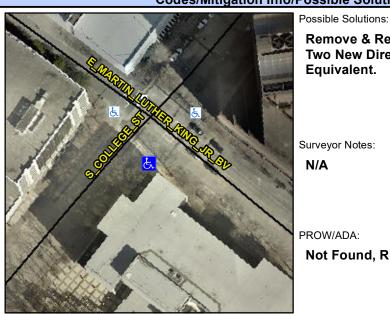

## **Access Compliance Report Public Rights-of-Way** (Curb Ramps)

Intersection ID: N/A Location: S

ADA ID: 1545ECD0F6C1 Ramp Type: PerpDiag Initial Pass/Fail: Fail **Overall Compliance: No Severity Score:** 12.5

## Field Measurements/Component Compliance

Remove & Replace Curb Ramp With Two New Directional Ramps or Equivalent.

Surveyor Notes:

N/A

PROW/ADA:

Not Found, R304.2.2

| treet 1 Name           | E MARTIN LUTHER KING JR BV |
|------------------------|----------------------------|
| top Condition-Street 2 | Signal                     |
| treet 2 Name           | S COLLEGE ST               |
| top Condition-Street 1 | Signal                     |
|                        |                            |

Total Cost: 3200.00

| Compliance Description Data |                       | Data  | Comp | liance Description          | Data  |
|-----------------------------|-----------------------|-------|------|-----------------------------|-------|
| N/A                         | Ramp Length (in)      | 44.0  | No   | Ramp Slope (%)              | 8.5   |
| Yes                         | Ramp Width (in)       | 48.0  | Yes  | Ramp XSlope (%)             | 1.1   |
| N/A                         | Flare Type LT         | N/A   | N/A  | Flare Type RT               | N/A   |
| N/A                         | Flare Slope LT (%)    | N/A   | N/A  | Flare Slope RT (%)          | N/A   |
| N/A                         | Flare Traversable LT? | No    | N/A  | Flare Traversable RT?       | No    |
| N/A                         | Landing Length (in)   | N/A   | N/A  | DWS Provided?               | N/A   |
| N/A                         | Landing Width (in)    | N/A   | N/A  | DWS Contrast?               | N/A   |
| N/A                         | Landing Slope (%)     | N/A   | N/A  | DWS Length (in)             | N/A   |
| N/A                         | Landing X Slope (%)   | N/A   | N/A  | DWS Full Width?             | N/A   |
| N/A                         | Landing Curb? (Y/N)   | N/A   | N/A  | DWS Offset (in)             | N/A   |
| N/A                         | Shared Landing?       | N/A   |      |                             |       |
| N/A                         | Gutter Ponding?       | N/A   | N/A  | Gutter Slope (%)            | N/A   |
| N/A                         | Gutter Lip Ht (in)    | N/A   | N/A  | Gutter X Slope (%)          | N/A   |
| N/A                         | Painted X Walk1?      | Yes   | N/A  | Painted X Walk2?            | Yes   |
|                             | X Walk 1 Direction    | To NE |      | X Walk 2 Direction          | To NW |
| N/A                         | X Walk 1 Width (in)   | 113.0 | N/A  | X Walk 2 Width (in)         | 112.0 |
|                             | X Walk 1 Slope (%)    | 6.4   |      | X Walk 2 Slope (%)          | 3.8   |
|                             | X Walk 1 X Slope (%)  | 3.4   |      | X Walk 2 X Slope (%)        | 5.2   |
| N/A                         | Ramp inside XWalk1?   | Yes   | N/A  | Ramp inside XWalk2?         | Yes   |
|                             | Road Slope (%)        | 1.5   | N/A  | Clear Space?                | N/A   |
|                             | Road X Slope (%)      | 6.4   | N/A  | Clear Space to XWalk (in)   | N/A   |
| N/A                         | Any Obstructions?     | N/A   | N/A  | Storm Grate/Utility Hazard? | N/A   |
|                             | Obstruction Type      |       |      | Storm Grate/Utility Type    |       |
|                             |                       | N/A   |      |                             | N/A   |