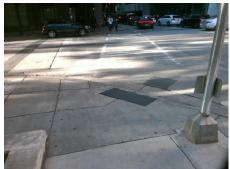

## Field Measurements/Component Compliance

Remove & Replace Curb Ramp With Two New Directional Ramps or Equivalent.

Surveyor Notes:

N/A

PROW/ADA:

Not Found, R304.2.2

| treet 1 Name           | E MARTIN LUTHER KING JR BV |
|------------------------|----------------------------|
| top Condition-Street 2 | Signal                     |
| treet 2 Name           | S COLLEGE ST               |
| top Condition-Street 1 | Signal                     |
|                        |                            |

Total Cost: 3200.00

| Compliance Description Data |                       | Data  | Comp | liance Description          | Data  |
|-----------------------------|-----------------------|-------|------|-----------------------------|-------|
| N/A                         | Ramp Length (in)      | 44.0  | No   | Ramp Slope (%)              | 8.5   |
| Yes                         | Ramp Width (in)       | 48.0  | Yes  | Ramp XSlope (%)             | 1.1   |
| N/A                         | Flare Type LT         | N/A   | N/A  | Flare Type RT               | N/A   |
| N/A                         | Flare Slope LT (%)    | N/A   | N/A  | Flare Slope RT (%)          | N/A   |
| N/A                         | Flare Traversable LT? | No    | N/A  | Flare Traversable RT?       | No    |
| N/A                         | Landing Length (in)   | N/A   | N/A  | DWS Provided?               | N/A   |
| N/A                         | Landing Width (in)    | N/A   | N/A  | DWS Contrast?               | N/A   |
| N/A                         | Landing Slope (%)     | N/A   | N/A  | DWS Length (in)             | N/A   |
| N/A                         | Landing X Slope (%)   | N/A   | N/A  | DWS Full Width?             | N/A   |
| N/A                         | Landing Curb? (Y/N)   | N/A   | N/A  | DWS Offset (in)             | N/A   |
| N/A                         | Shared Landing?       | N/A   |      |                             |       |
| N/A                         | Gutter Ponding?       | N/A   | N/A  | Gutter Slope (%)            | N/A   |
| N/A                         | Gutter Lip Ht (in)    | N/A   | N/A  | Gutter X Slope (%)          | N/A   |
| N/A                         | Painted X Walk1?      | Yes   | N/A  | Painted X Walk2?            | Yes   |
|                             | X Walk 1 Direction    | To NE |      | X Walk 2 Direction          | To NW |
| N/A                         | X Walk 1 Width (in)   | 113.0 | N/A  | X Walk 2 Width (in)         | 112.0 |
|                             | X Walk 1 Slope (%)    | 6.4   |      | X Walk 2 Slope (%)          | 3.8   |
|                             | X Walk 1 X Slope (%)  | 3.4   |      | X Walk 2 X Slope (%)        | 5.2   |
| N/A                         | Ramp inside XWalk1?   | Yes   | N/A  | Ramp inside XWalk2?         | Yes   |
|                             | Road Slope (%)        | 1.5   | N/A  | Clear Space?                | N/A   |
|                             | Road X Slope (%)      | 6.4   | N/A  | Clear Space to XWalk (in)   | N/A   |
| N/A                         | Any Obstructions?     | N/A   | N/A  | Storm Grate/Utility Hazard? | N/A   |
|                             | Obstruction Type      |       |      | Storm Grate/Utility Type    |       |
|                             |                       | N/A   |      |                             | N/A   |