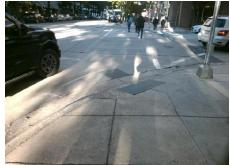

## Field Measurements/Component Compliance

Remove & Replace Curb Ramp With Two New Directional Ramps or Equivalent.

Surveyor Notes:

N/A

PROW/ADA:

Not Found, R304.2.2

| treet 1 Name           | E MARTIN LUTHER KING JR BV |
|------------------------|----------------------------|
| top Condition-Street 2 | Signal                     |
| treet 2 Name           | S COLLEGE ST               |
| top Condition-Street 1 | Signal                     |
|                        |                            |

Total Cost: 3200.00

| Compliance Description Data |                       | Data  | Comp | liance Description          | Data  |
|-----------------------------|-----------------------|-------|------|-----------------------------|-------|
| N/A                         | Ramp Length (in)      | 44.0  | No   | Ramp Slope (%)              | 8.5   |
| Yes                         | Ramp Width (in)       | 48.0  | Yes  | Ramp XSlope (%)             | 1.1   |
| N/A                         | Flare Type LT         | N/A   | N/A  | Flare Type RT               | N/A   |
| N/A                         | Flare Slope LT (%)    | N/A   | N/A  | Flare Slope RT (%)          | N/A   |
| N/A                         | Flare Traversable LT? | No    | N/A  | Flare Traversable RT?       | No    |
| N/A                         | Landing Length (in)   | N/A   | N/A  | DWS Provided?               | N/A   |
| N/A                         | Landing Width (in)    | N/A   | N/A  | DWS Contrast?               | N/A   |
| N/A                         | Landing Slope (%)     | N/A   | N/A  | DWS Length (in)             | N/A   |
| N/A                         | Landing X Slope (%)   | N/A   | N/A  | DWS Full Width?             | N/A   |
| N/A                         | Landing Curb? (Y/N)   | N/A   | N/A  | DWS Offset (in)             | N/A   |
| N/A                         | Shared Landing?       | N/A   |      |                             |       |
| N/A                         | Gutter Ponding?       | N/A   | N/A  | Gutter Slope (%)            | N/A   |
| N/A                         | Gutter Lip Ht (in)    | N/A   | N/A  | Gutter X Slope (%)          | N/A   |
| N/A                         | Painted X Walk1?      | Yes   | N/A  | Painted X Walk2?            | Yes   |
|                             | X Walk 1 Direction    | To NE |      | X Walk 2 Direction          | To NW |
| N/A                         | X Walk 1 Width (in)   | 113.0 | N/A  | X Walk 2 Width (in)         | 112.0 |
|                             | X Walk 1 Slope (%)    | 6.4   |      | X Walk 2 Slope (%)          | 3.8   |
|                             | X Walk 1 X Slope (%)  | 3.4   |      | X Walk 2 X Slope (%)        | 5.2   |
| N/A                         | Ramp inside XWalk1?   | Yes   | N/A  | Ramp inside XWalk2?         | Yes   |
|                             | Road Slope (%)        | 1.5   | N/A  | Clear Space?                | N/A   |
|                             | Road X Slope (%)      | 6.4   | N/A  | Clear Space to XWalk (in)   | N/A   |
| N/A                         | Any Obstructions?     | N/A   | N/A  | Storm Grate/Utility Hazard? | N/A   |
|                             | Obstruction Type      |       |      | Storm Grate/Utility Type    |       |
|                             |                       | N/A   |      |                             | N/A   |