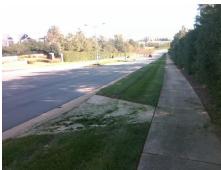

## Access Compliance Report Public Rights-of-Way (Curb Ramps)

Intersection ID: 27531 Main Street: BALLANTYNE\_COMMONS\_PY Cross Street: PLANTATION\_PARK\_BV Location: S

ADA ID: 15493A136376 Ramp Type: Perp Initial Pass/Fail: Fail Overall Compliance: No Severity Score: 33.75

Total Cost: \$ 1850.00

| Field Measurements/Component Compliance |                       |       |      |                             |      |  |
|-----------------------------------------|-----------------------|-------|------|-----------------------------|------|--|
| Comp                                    | liance Description    | Data  | Comp | oliance Description         | Data |  |
| N/A                                     | Ramp Length (in)      | 120.0 | Yes  | Ramp Slope (%)              | 5.2  |  |
| No                                      | Ramp Width (in)       | 47.0  | No   | Ramp XSlope (%)             | 10.8 |  |
| N/A                                     | Flare Type LT         | N/A   | N/A  | Flare Type RT               | N/A  |  |
| N/A                                     | Flare Slope LT (%)    | N/A   | N/A  | Flare Slope RT (%)          | N/A  |  |
| N/A                                     | Flare Traversable LT? | N/A   | N/A  | Flare Traversable RT?       | N/A  |  |
| N/A                                     | Landing Length (in)   | N/A   | N/A  | DWS Provided?               | N/A  |  |
| N/A                                     | Landing Width (in)    | N/A   | N/A  | DWS Contrast?               | N/A  |  |
| N/A                                     | Landing Slope (%)     | N/A   | N/A  | DWS Length (in)             | N/A  |  |
| N/A                                     | Landing X Slope (%)   | N/A   | N/A  | DWS Full Width?             | N/A  |  |
| N/A                                     | Landing Curb? (Y/N)   | N/A   | N/A  | DWS Offset (in)             | N/A  |  |
| N/A                                     | Shared Landing?       | N/A   |      |                             |      |  |
| N/A                                     | Gutter Ponding?       | N/A   | N/A  | Gutter Slope (%)            | N/A  |  |
| N/A                                     | Gutter Lip Ht (in)    | N/A   | N/A  | Gutter X Slope (%)          | N/A  |  |
| N/A                                     | Painted X Walk1?      | No    | N/A  | Painted X Walk2?            | N/A  |  |
|                                         | X Walk 1 Direction    | To NW |      | X Walk 2 Direction          | N/A  |  |
| N/A                                     | X Walk 1 Width (in)   | N/A   | N/A  | X Walk 2 Width (in)         | N/A  |  |
|                                         | X Walk 1 Slope (%)    | 3.2   |      | X Walk 2 Slope (%)          | N/A  |  |
|                                         | X Walk 1 X Slope (%)  | 7.2   |      | X Walk 2 X Slope (%)        | N/A  |  |
| N/A                                     | Ramp inside XWalk1?   | N/A   | N/A  | Ramp inside XWalk2?         | N/A  |  |
|                                         | Road Slope (%)        | N/A   | N/A  | Clear Space?                | N/A  |  |
|                                         | Road X Slope (%)      | N/A   | N/A  | Clear Space to XWalk (in)   | N/A  |  |
| N/A                                     | Any Obstructions?     | N/A   | N/A  | Storm Grate/Utility Hazard? | N/A  |  |
|                                         | Obstruction Type      |       |      | Storm Grate/Utility Type    |      |  |
|                                         |                       | N/A   |      |                             | N/A  |  |
|                                         |                       |       | Yes  | Surface Condition? (G/P)    | Good |  |
|                                         |                       |       |      |                             |      |  |