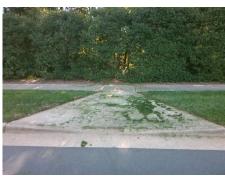

## Access Compliance Report Public Rights-of-Way (Curb Ramps)

Intersection ID: 27531 Main Street: BALLANTYNE\_COMMONS\_PY Cross Street: PLANTATION\_PARK\_BV Location: S

ADA ID: 15493A136376 Ramp Type: Perp Initial Pass/Fail: Fail Overall Compliance: No Severity Score: 33.75

Total Cost: \$ 1850.00

| Field Measurements/Component Compliance |                       |       |      |                             |      |  |
|-----------------------------------------|-----------------------|-------|------|-----------------------------|------|--|
| Comp                                    | liance Description    | Data  | Comp | oliance Description         | Data |  |
| N/A                                     | Ramp Length (in)      | 120.0 | Yes  | Ramp Slope (%)              | 5.2  |  |
| No                                      | Ramp Width (in)       | 47.0  | No   | Ramp XSlope (%)             | 10.8 |  |
| N/A                                     | Flare Type LT         | N/A   | N/A  | Flare Type RT               | N/A  |  |
| N/A                                     | Flare Slope LT (%)    | N/A   | N/A  | Flare Slope RT (%)          | N/A  |  |
| N/A                                     | Flare Traversable LT? | N/A   | N/A  | Flare Traversable RT?       | N/A  |  |
| N/A                                     | Landing Length (in)   | N/A   | N/A  | DWS Provided?               | N/A  |  |
| N/A                                     | Landing Width (in)    | N/A   | N/A  | DWS Contrast?               | N/A  |  |
| N/A                                     | Landing Slope (%)     | N/A   | N/A  | DWS Length (in)             | N/A  |  |
| N/A                                     | Landing X Slope (%)   | N/A   | N/A  | DWS Full Width?             | N/A  |  |
| N/A                                     | Landing Curb? (Y/N)   | N/A   | N/A  | DWS Offset (in)             | N/A  |  |
| N/A                                     | Shared Landing?       | N/A   |      |                             |      |  |
| N/A                                     | Gutter Ponding?       | N/A   | N/A  | Gutter Slope (%)            | N/A  |  |
| N/A                                     | Gutter Lip Ht (in)    | N/A   | N/A  | Gutter X Slope (%)          | N/A  |  |
| N/A                                     | Painted X Walk1?      | No    | N/A  | Painted X Walk2?            | N/A  |  |
|                                         | X Walk 1 Direction    | To NW |      | X Walk 2 Direction          | N/A  |  |
| N/A                                     | X Walk 1 Width (in)   | N/A   | N/A  | X Walk 2 Width (in)         | N/A  |  |
|                                         | X Walk 1 Slope (%)    | 3.2   |      | X Walk 2 Slope (%)          | N/A  |  |
|                                         | X Walk 1 X Slope (%)  | 7.2   |      | X Walk 2 X Slope (%)        | N/A  |  |
| N/A                                     | Ramp inside XWalk1?   | N/A   | N/A  | Ramp inside XWalk2?         | N/A  |  |
|                                         | Road Slope (%)        | N/A   | N/A  | Clear Space?                | N/A  |  |
|                                         | Road X Slope (%)      | N/A   | N/A  | Clear Space to XWalk (in)   | N/A  |  |
| N/A                                     | Any Obstructions?     | N/A   | N/A  | Storm Grate/Utility Hazard? | N/A  |  |
|                                         | Obstruction Type      |       |      | Storm Grate/Utility Type    |      |  |
|                                         |                       | N/A   |      |                             | N/A  |  |
|                                         |                       |       | Yes  | Surface Condition? (G/P)    | Good |  |
|                                         |                       |       |      |                             |      |  |