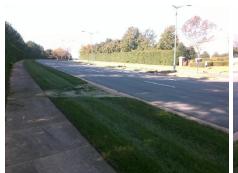

## Access Compliance Report Public Rights-of-Way (Curb Ramps)

Intersection ID: 27531 Main Street: BALLANTYNE\_COMMONS\_PY Cross Street: PLANTATION\_PARK\_BV Location: S

ADA ID: 15493A136376 Ramp Type: Perp Initial Pass/Fail: Fail Overall Compliance: No Severity Score: 33.75

Total Cost: \$ 1850.00

| Field Measurements/Component Compliance |                       |       |      |                             |      |  |
|-----------------------------------------|-----------------------|-------|------|-----------------------------|------|--|
| Comp                                    | liance Description    | Data  | Comp | oliance Description         | Data |  |
| N/A                                     | Ramp Length (in)      | 120.0 | Yes  | Ramp Slope (%)              | 5.2  |  |
| No                                      | Ramp Width (in)       | 47.0  | No   | Ramp XSlope (%)             | 10.8 |  |
| N/A                                     | Flare Type LT         | N/A   | N/A  | Flare Type RT               | N/A  |  |
| N/A                                     | Flare Slope LT (%)    | N/A   | N/A  | Flare Slope RT (%)          | N/A  |  |
| N/A                                     | Flare Traversable LT? | N/A   | N/A  | Flare Traversable RT?       | N/A  |  |
| N/A                                     | Landing Length (in)   | N/A   | N/A  | DWS Provided?               | N/A  |  |
| N/A                                     | Landing Width (in)    | N/A   | N/A  | DWS Contrast?               | N/A  |  |
| N/A                                     | Landing Slope (%)     | N/A   | N/A  | DWS Length (in)             | N/A  |  |
| N/A                                     | Landing X Slope (%)   | N/A   | N/A  | DWS Full Width?             | N/A  |  |
| N/A                                     | Landing Curb? (Y/N)   | N/A   | N/A  | DWS Offset (in)             | N/A  |  |
| N/A                                     | Shared Landing?       | N/A   |      |                             |      |  |
| N/A                                     | Gutter Ponding?       | N/A   | N/A  | Gutter Slope (%)            | N/A  |  |
| N/A                                     | Gutter Lip Ht (in)    | N/A   | N/A  | Gutter X Slope (%)          | N/A  |  |
| N/A                                     | Painted X Walk1?      | No    | N/A  | Painted X Walk2?            | N/A  |  |
|                                         | X Walk 1 Direction    | To NW |      | X Walk 2 Direction          | N/A  |  |
| N/A                                     | X Walk 1 Width (in)   | N/A   | N/A  | X Walk 2 Width (in)         | N/A  |  |
|                                         | X Walk 1 Slope (%)    | 3.2   |      | X Walk 2 Slope (%)          | N/A  |  |
|                                         | X Walk 1 X Slope (%)  | 7.2   |      | X Walk 2 X Slope (%)        | N/A  |  |
| N/A                                     | Ramp inside XWalk1?   | N/A   | N/A  | Ramp inside XWalk2?         | N/A  |  |
|                                         | Road Slope (%)        | N/A   | N/A  | Clear Space?                | N/A  |  |
|                                         | Road X Slope (%)      | N/A   | N/A  | Clear Space to XWalk (in)   | N/A  |  |
| N/A                                     | Any Obstructions?     | N/A   | N/A  | Storm Grate/Utility Hazard? | N/A  |  |
|                                         | Obstruction Type      |       |      | Storm Grate/Utility Type    |      |  |
|                                         |                       | N/A   |      |                             | N/A  |  |
|                                         |                       |       | Yes  | Surface Condition? (G/P)    | Good |  |
|                                         |                       |       |      |                             |      |  |