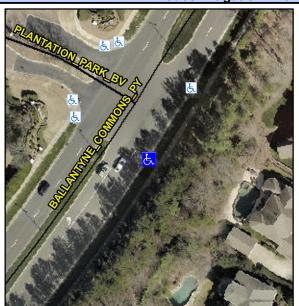

## Access Compliance Report Public Rights-of-Way (Curb Ramps)

Intersection ID: 27531 Main Street: BALLANTYNE\_COMMONS\_PY Cross Street: PLANTATION\_PARK\_BV Location: S

ADA ID: 15493A136376 Ramp Type: Perp Initial Pass/Fail: Fail Overall Compliance: No Severity Score: 33.75