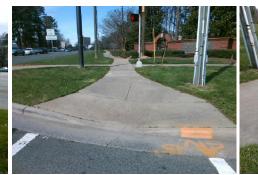

## Access Compliance Report Public Rights-of-Way (Curb Ramps)

| Intersection ID: 27177                  | 27177 Main Street: PROVIDENCE_RD    |                              |         | Street:                                 | MCKEE_RD                                       | Location: | NE                          |                             |      |  |
|-----------------------------------------|-------------------------------------|------------------------------|---------|-----------------------------------------|------------------------------------------------|-----------|-----------------------------|-----------------------------|------|--|
| ADA ID: 154B7E347305                    | DA ID: 154B7E347305 Ramp Type: Perp |                              |         |                                         | Initial Pass/Fail: Fail Overall Compliance: No |           |                             |                             | 12.5 |  |
| Codes/Mitigation Info/Possible Solution |                                     |                              |         | Field Measurements/Component Compliance |                                                |           |                             |                             |      |  |
| 1                                       | CONTRACTOR OF THE                   | Possible Solutions:          |         | Compliance Description                  |                                                |           | Data Compliance Description |                             |      |  |
| 1 1 1 1 1 1 1 1 1 1 1 1 1 1 1 1 1 1 1   |                                     | Remove & Replace Entire Ramp |         | N/A                                     | Ramp Length (in)                               | 133.0     | No                          | Ramp Slope (%)              | 9.8  |  |
| BILLER                                  |                                     |                              |         | Yes                                     | Ramp Width (in)                                | 48.0      | Yes                         | Ramp XSlope (%)             | 1.6  |  |
|                                         | AND THE OWNER                       |                              |         | N/A                                     | Flare Type LT                                  | N/A       | N/A                         | Flare Type RT               | N/A  |  |
|                                         |                                     |                              |         | N/A                                     | Flare Slope LT (%)                             | N/A       | N/A                         | Flare Slope RT (%)          | N/A  |  |
|                                         |                                     |                              |         | N/A                                     | Flare Traversable LT?                          | N/A       | N/A                         | Flare Traversable RT?       | N/A  |  |
|                                         |                                     |                              |         | N/A                                     | Landing Length (in)                            | N/A       | N/A                         | DWS Provided?               | N/A  |  |
|                                         | -                                   | Surveyor Notes:              |         | N/A                                     | Landing Width (in)                             | N/A       | N/A                         | DWS Contrast?               | N/A  |  |
|                                         | 2                                   | N/A                          |         | N/A                                     | Landing Slope (%)                              | N/A       | N/A                         | DWS Length (in)             | N/A  |  |
| 6.                                      |                                     |                              |         | N/A                                     | Landing X Slope (%)                            | N/A       | N/A                         | DWS Full Width?             | N/A  |  |
|                                         |                                     |                              |         | N/A                                     | Landing Curb? (Y/N)                            | N/A       | N/A                         | DWS Offset (in)             | N/A  |  |
|                                         | AN ADDO                             |                              |         | N/A                                     | Shared Landing?                                | N/A       |                             |                             |      |  |
| TE I E                                  | Store Bart                          | PROW/ADA:                    |         | N/A                                     | Gutter Ponding?                                | N/A       | N/A                         | Gutter Slope (%)            | N/A  |  |
|                                         | HEAT ANT                            | Not Found, R304.2.2          |         | N/A                                     | Gutter Lip Ht (in)                             | N/A       | N/A                         | Gutter X Slope (%)          | N/A  |  |
| A A A A A A A A A A A A A A A A A A A   | 5.1                                 |                              |         | N/A                                     | Painted X Walk1?                               | Yes       | N/A                         | Painted X Walk2?            | N/A  |  |
| 6. B                                    | ting all                            |                              |         |                                         | X Walk 1 Direction                             | To S      |                             | X Walk 2 Direction          | N/A  |  |
|                                         |                                     |                              |         | N/A                                     | X Walk 1 Width (in)                            | 107.0     | N/A                         | X Walk 2 Width (in)         | N/A  |  |
| Street 1 Name                           | MCKEE RD                            |                              |         |                                         | X Walk 1 Slope (%)                             | 0.8       |                             | X Walk 2 Slope (%)          | N/A  |  |
| Stop Condition-Street 2                 | Signal                              |                              |         |                                         | X Walk 1 X Slope (%)                           | 0.2       |                             | X Walk 2 X Slope (%)        | N/A  |  |
| Street 2 Name                           | N/A                                 |                              |         | N/A                                     | Ramp inside XWalk1?                            | Yes       | N/A                         | Ramp inside XWalk2?         | N/A  |  |
| Stop Condition-Street 1                 | N/A                                 |                              |         |                                         | Road Slope (%)                                 | N/A       | N/A                         | Clear Space?                | N/A  |  |
|                                         |                                     |                              |         |                                         | Road X Slope (%)                               | N/A       | N/A                         | Clear Space to XWalk (in)   | N/A  |  |
|                                         |                                     |                              |         | N/A                                     | Any Obstructions?                              | N/A       | N/A                         | Storm Grate/Utility Hazard? | N/A  |  |
|                                         |                                     | Total Cost: \$               | 1850.00 |                                         | Obstruction Type                               |           |                             | Storm Grate/Utility Type    |      |  |
|                                         |                                     |                              |         |                                         |                                                | N/A       |                             |                             | N/A  |  |