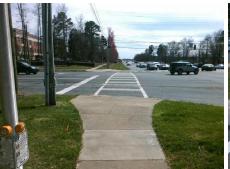

## Access Compliance Report Public Rights-of-Way (Curb Ramps)

| Intersection ID: 27177                  | 27177 Main Street: PROVIDENCE_RD    |                              |         | Street:                                 | MCKEE_RD                                       | Location: | NE                          |                             |      |  |
|-----------------------------------------|-------------------------------------|------------------------------|---------|-----------------------------------------|------------------------------------------------|-----------|-----------------------------|-----------------------------|------|--|
| ADA ID: 154B7E347305                    | DA ID: 154B7E347305 Ramp Type: Perp |                              |         |                                         | Initial Pass/Fail: Fail Overall Compliance: No |           |                             |                             | 12.5 |  |
| Codes/Mitigation Info/Possible Solution |                                     |                              |         | Field Measurements/Component Compliance |                                                |           |                             |                             |      |  |
| 1                                       | CONTRACTOR OF THE                   | Possible Solutions:          |         | Compliance Description                  |                                                |           | Data Compliance Description |                             |      |  |
| 1 1 1 1 1 1 1 1 1 1 1 1 1 1 1 1 1 1 1   |                                     | Remove & Replace Entire Ramp |         | N/A                                     | Ramp Length (in)                               | 133.0     | No                          | Ramp Slope (%)              | 9.8  |  |
| BILLER                                  |                                     |                              |         | Yes                                     | Ramp Width (in)                                | 48.0      | Yes                         | Ramp XSlope (%)             | 1.6  |  |
|                                         | AND THE OWNER                       |                              |         | N/A                                     | Flare Type LT                                  | N/A       | N/A                         | Flare Type RT               | N/A  |  |
|                                         |                                     |                              |         | N/A                                     | Flare Slope LT (%)                             | N/A       | N/A                         | Flare Slope RT (%)          | N/A  |  |
|                                         |                                     |                              |         | N/A                                     | Flare Traversable LT?                          | N/A       | N/A                         | Flare Traversable RT?       | N/A  |  |
|                                         |                                     |                              |         | N/A                                     | Landing Length (in)                            | N/A       | N/A                         | DWS Provided?               | N/A  |  |
|                                         | -                                   | Surveyor Notes:              |         | N/A                                     | Landing Width (in)                             | N/A       | N/A                         | DWS Contrast?               | N/A  |  |
|                                         | 2                                   | N/A                          |         | N/A                                     | Landing Slope (%)                              | N/A       | N/A                         | DWS Length (in)             | N/A  |  |
| 6.                                      |                                     |                              |         | N/A                                     | Landing X Slope (%)                            | N/A       | N/A                         | DWS Full Width?             | N/A  |  |
|                                         |                                     |                              |         | N/A                                     | Landing Curb? (Y/N)                            | N/A       | N/A                         | DWS Offset (in)             | N/A  |  |
|                                         | AN ADDO                             |                              |         | N/A                                     | Shared Landing?                                | N/A       |                             |                             |      |  |
| TE I E                                  | Store Bart                          | PROW/ADA:                    |         | N/A                                     | Gutter Ponding?                                | N/A       | N/A                         | Gutter Slope (%)            | N/A  |  |
|                                         | HEAT ANT                            | Not Found, R304.2.2          |         | N/A                                     | Gutter Lip Ht (in)                             | N/A       | N/A                         | Gutter X Slope (%)          | N/A  |  |
| A A A A A A A A A A A A A A A A A A A   | 5.1                                 |                              |         | N/A                                     | Painted X Walk1?                               | Yes       | N/A                         | Painted X Walk2?            | N/A  |  |
| 6. B                                    | ting all                            |                              |         |                                         | X Walk 1 Direction                             | To S      |                             | X Walk 2 Direction          | N/A  |  |
|                                         |                                     |                              |         | N/A                                     | X Walk 1 Width (in)                            | 107.0     | N/A                         | X Walk 2 Width (in)         | N/A  |  |
| Street 1 Name                           | MCKEE RD                            |                              |         |                                         | X Walk 1 Slope (%)                             | 0.8       |                             | X Walk 2 Slope (%)          | N/A  |  |
| Stop Condition-Street 2                 | Signal                              |                              |         |                                         | X Walk 1 X Slope (%)                           | 0.2       |                             | X Walk 2 X Slope (%)        | N/A  |  |
| Street 2 Name                           | N/A                                 |                              |         | N/A                                     | Ramp inside XWalk1?                            | Yes       | N/A                         | Ramp inside XWalk2?         | N/A  |  |
| Stop Condition-Street 1                 | N/A                                 |                              |         |                                         | Road Slope (%)                                 | N/A       | N/A                         | Clear Space?                | N/A  |  |
|                                         |                                     |                              |         |                                         | Road X Slope (%)                               | N/A       | N/A                         | Clear Space to XWalk (in)   | N/A  |  |
|                                         |                                     |                              |         | N/A                                     | Any Obstructions?                              | N/A       | N/A                         | Storm Grate/Utility Hazard? | N/A  |  |
|                                         |                                     | Total Cost: \$               | 1850.00 |                                         | Obstruction Type                               |           |                             | Storm Grate/Utility Type    |      |  |
|                                         |                                     |                              |         |                                         |                                                | N/A       |                             |                             | N/A  |  |