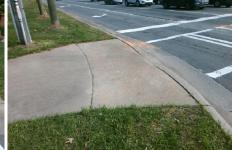

## Access Compliance Report Public Rights-of-Way (Curb Ramps)

| Intersection ID: 27177                  | 27177 Main Street: PROVIDENCE_RD    |                              |         | Street:                                 | MCKEE_RD                                       | Location: | NE                          |                             |      |  |
|-----------------------------------------|-------------------------------------|------------------------------|---------|-----------------------------------------|------------------------------------------------|-----------|-----------------------------|-----------------------------|------|--|
| ADA ID: 154B7E347305                    | DA ID: 154B7E347305 Ramp Type: Perp |                              |         |                                         | Initial Pass/Fail: Fail Overall Compliance: No |           |                             |                             | 12.5 |  |
| Codes/Mitigation Info/Possible Solution |                                     |                              |         | Field Measurements/Component Compliance |                                                |           |                             |                             |      |  |
| 1                                       | CONTRACTOR OF THE                   | Possible Solutions:          |         | Compliance Description                  |                                                |           | Data Compliance Description |                             |      |  |
| 1 1 1 1 1 1 1 1 1 1 1 1 1 1 1 1 1 1 1   |                                     | Remove & Replace Entire Ramp |         | N/A                                     | Ramp Length (in)                               | 133.0     | No                          | Ramp Slope (%)              | 9.8  |  |
| BILLER                                  |                                     |                              |         | Yes                                     | Ramp Width (in)                                | 48.0      | Yes                         | Ramp XSlope (%)             | 1.6  |  |
|                                         | AND THE OWNER                       |                              |         | N/A                                     | Flare Type LT                                  | N/A       | N/A                         | Flare Type RT               | N/A  |  |
|                                         |                                     |                              |         | N/A                                     | Flare Slope LT (%)                             | N/A       | N/A                         | Flare Slope RT (%)          | N/A  |  |
|                                         |                                     |                              |         | N/A                                     | Flare Traversable LT?                          | N/A       | N/A                         | Flare Traversable RT?       | N/A  |  |
|                                         |                                     |                              |         | N/A                                     | Landing Length (in)                            | N/A       | N/A                         | DWS Provided?               | N/A  |  |
|                                         | -                                   | Surveyor Notes:              |         | N/A                                     | Landing Width (in)                             | N/A       | N/A                         | DWS Contrast?               | N/A  |  |
|                                         | 2                                   | N/A                          |         | N/A                                     | Landing Slope (%)                              | N/A       | N/A                         | DWS Length (in)             | N/A  |  |
| 6.                                      |                                     |                              |         | N/A                                     | Landing X Slope (%)                            | N/A       | N/A                         | DWS Full Width?             | N/A  |  |
|                                         |                                     |                              |         | N/A                                     | Landing Curb? (Y/N)                            | N/A       | N/A                         | DWS Offset (in)             | N/A  |  |
|                                         | AN ADDO                             |                              |         | N/A                                     | Shared Landing?                                | N/A       |                             |                             |      |  |
| TE I E                                  | Store Bart                          | PROW/ADA:                    |         | N/A                                     | Gutter Ponding?                                | N/A       | N/A                         | Gutter Slope (%)            | N/A  |  |
|                                         | HEAT ANT                            | Not Found, R304.2.2          |         | N/A                                     | Gutter Lip Ht (in)                             | N/A       | N/A                         | Gutter X Slope (%)          | N/A  |  |
| A A A A A A A A A A A A A A A A A A A   | 5.1                                 |                              |         | N/A                                     | Painted X Walk1?                               | Yes       | N/A                         | Painted X Walk2?            | N/A  |  |
| 6. B                                    | ting all                            |                              |         |                                         | X Walk 1 Direction                             | To S      |                             | X Walk 2 Direction          | N/A  |  |
|                                         |                                     |                              |         | N/A                                     | X Walk 1 Width (in)                            | 107.0     | N/A                         | X Walk 2 Width (in)         | N/A  |  |
| Street 1 Name                           | MCKEE RD                            |                              |         |                                         | X Walk 1 Slope (%)                             | 0.8       |                             | X Walk 2 Slope (%)          | N/A  |  |
| Stop Condition-Street 2                 | Signal                              |                              |         |                                         | X Walk 1 X Slope (%)                           | 0.2       |                             | X Walk 2 X Slope (%)        | N/A  |  |
| Street 2 Name                           | N/A                                 |                              |         | N/A                                     | Ramp inside XWalk1?                            | Yes       | N/A                         | Ramp inside XWalk2?         | N/A  |  |
| Stop Condition-Street 1                 | N/A                                 |                              |         |                                         | Road Slope (%)                                 | N/A       | N/A                         | Clear Space?                | N/A  |  |
|                                         |                                     |                              |         |                                         | Road X Slope (%)                               | N/A       | N/A                         | Clear Space to XWalk (in)   | N/A  |  |
|                                         |                                     |                              |         | N/A                                     | Any Obstructions?                              | N/A       | N/A                         | Storm Grate/Utility Hazard? | N/A  |  |
|                                         |                                     | Total Cost: \$               | 1850.00 |                                         | Obstruction Type                               |           |                             | Storm Grate/Utility Type    |      |  |
|                                         |                                     |                              |         |                                         |                                                | N/A       |                             |                             | N/A  |  |