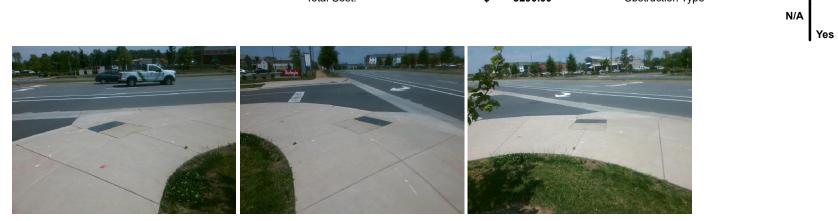

## Access Compliance Report Public Rights-of-Way (Curb Ramps)

| Intersection ID: 53096                  | Main Street: BRODIE_LN                  | Cross St   | reet:                                         | DIXIE_RIVER_RD        | Location: | SE                     |                             |       |  |
|-----------------------------------------|-----------------------------------------|------------|-----------------------------------------------|-----------------------|-----------|------------------------|-----------------------------|-------|--|
| ADA ID: 154C1BB528F6                    | Ramp Type: PerpDiag                     | Initial Pa | Initial Pass/Fail: Fail Overall Compliance: N |                       |           | nce: N                 | Severity Score:             | 8.75  |  |
| Codes/Mitigation Info/Possible Solution |                                         |            | Field Measurements/Component Compliance       |                       |           |                        |                             |       |  |
|                                         | Possible Solutions:                     | -          | Compliance Description Data                   |                       |           | Compliance Description |                             | Data  |  |
|                                         | Remove & Replace Curb Ramp              | With       | N/A                                           | Ramp Length (in)      | 65.0      | Yes                    | Ramp Slope (%)              | 6.9   |  |
|                                         | Two New Directional Ramps or            |            | No                                            | Ramp Width (in)       | 47.0      | Yes                    | Ramp XSlope (%)             | 1.2   |  |
|                                         | Equivalent.                             | 1          | N/A                                           | Flare Type LT         | N/A       | N/A                    | Flare Type RT               | N/A   |  |
|                                         | al states                               | I          | N/A                                           | Flare Slope LT (%)    | N/A       | N/A                    | Flare Slope RT (%)          | N/A   |  |
|                                         |                                         | ı          | N/A                                           | Flare Traversable LT? | N/A       | N/A                    | Flare Traversable RT?       | N/A   |  |
|                                         |                                         | I          | N/A                                           | Landing Length (in)   | N/A       | N/A                    | DWS Provided?               | N/A   |  |
|                                         | Surveyor Notes:                         | ı          | N/A                                           | Landing Width (in)    | N/A       | N/A                    | DWS Contrast?               | N/A   |  |
|                                         | N/A                                     | ı          | N/A                                           | Landing Slope (%)     | N/A       | N/A                    | DWS Length (in)             | N/A   |  |
|                                         | A M                                     | I          | N/A                                           | Landing X Slope (%)   | N/A       | N/A                    | DWS Full Width?             | N/A   |  |
|                                         | Con 10                                  | ı          | N/A                                           | Landing Curb? (Y/N)   | N/A       | N/A                    | DWS Offset (in)             | N/A   |  |
|                                         | A AND A A A A A A A A A A A A A A A A A | I          | N/A                                           | Shared Landing?       | N/A       |                        |                             |       |  |
|                                         | PROW/ADA:                               | I          | N/A                                           | Gutter Ponding?       | N/A       | N/A                    | Gutter Slope (%)            | N/A   |  |
|                                         | Not Found, R304.5.1                     | 1          | N/A                                           | Gutter Lip Ht (in)    | N/A       | N/A                    | Gutter X Slope (%)          | N/A   |  |
| Alla Inter                              |                                         | 1          | N/A                                           | Painted X Walk1?      | No        | N/A                    | Painted X Walk2?            | No    |  |
|                                         |                                         |            |                                               | X Walk 1 Direction    | To NE     |                        | X Walk 2 Direction          | To NW |  |
|                                         |                                         | 1          | N/A                                           | X Walk 1 Width (in)   | N/A       | N/A                    | X Walk 2 Width (in)         | N/A   |  |
| Street 1 Name DIXIE                     | E RIVER RD                              |            |                                               | X Walk 1 Slope (%)    | 5.7       |                        | X Walk 2 Slope (%)          | 2.7   |  |
| Stop Condition-Street 2                 | None                                    |            |                                               | X Walk 1 X Slope (%)  | 0.6       |                        | X Walk 2 X Slope (%)        | 5.8   |  |
| Street 2 Name E                         | BRODIE LN                               | 1          | N/A                                           | Ramp inside XWalk1?   | N/A       | N/A                    | Ramp inside XWalk2?         | N/A   |  |
| Stop Condition-Street 1                 | StopSign                                |            |                                               | Road Slope (%)        | 5.8       | N/A                    | Clear Space?                | N/A   |  |
|                                         |                                         |            |                                               | Road X Slope (%)      | 5.0       | N/A                    | Clear Space to XWalk (in)   | N/A   |  |
|                                         |                                         | 1          | N/A                                           | Any Obstructions?     | N/A       | N/A                    | Storm Grate/Utility Hazard? | N/A   |  |
|                                         | Total Cost: \$                          | 3200.00    |                                               | Obstruction Type      |           |                        | Storm Grate/Utility Type    |       |  |
|                                         |                                         |            |                                               |                       | N/A       |                        |                             | N/A   |  |