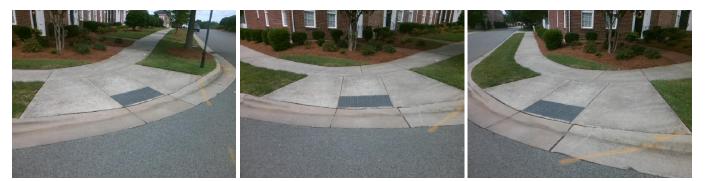

## Access Compliance Report Public Rights-of-Way (Curb Ramps)

Yes

Surface Condition? (G/P)

Good

|                                         |                                            |                                                                              |         |                                                |                       |       |                        |                             | 14/   |
|-----------------------------------------|--------------------------------------------|------------------------------------------------------------------------------|---------|------------------------------------------------|-----------------------|-------|------------------------|-----------------------------|-------|
| Intersection ID: 46144                  | D: 46144 Main Street: EASTFIELD_VILLAGE_LN |                                                                              | Cross   | Cross Street: ROCKY_FORD_CLUB_RD               |                       |       |                        | Location:                   | W     |
| ADA ID: 1554ED1E998                     | ID: 1554ED1E998F Ramp Type: PerpDiag       |                                                                              |         | Initial Pass/Fail: Fail Overall Compliance: No |                       |       |                        | Severity Score:             | 13.75 |
| Codes/Mitigation Info/Possible Solution |                                            |                                                                              |         | Field Measurements/Component Compliance        |                       |       |                        |                             |       |
|                                         |                                            | Possible Solutions:                                                          |         | Compliance Description Data                    |                       |       | Compliance Description |                             | Data  |
| Rear For                                |                                            | Remove & Replace Curb Ramp Wi<br>Two New Directional Ramps or<br>Equivalent. | With    | N/A                                            | Ramp Length (in)      | 84.0  | No                     | Ramp Slope (%)              | 8.6   |
|                                         |                                            |                                                                              |         | Yes                                            | Ramp Width (in)       | 48.0  | No                     | Ramp XSlope (%)             | 4.7   |
|                                         |                                            |                                                                              |         | N/A                                            | Flare Type LT         | N/A   | N/A                    | Flare Type RT               | N/A   |
| and the second                          |                                            |                                                                              |         | N/A                                            | Flare Slope LT (%)    | N/A   | N/A                    | Flare Slope RT (%)          | N/A   |
| AND A                                   |                                            |                                                                              |         | N/A                                            | Flare Traversable LT? | N/A   | N/A                    | Flare Traversable RT?       | N/A   |
| 1 ROM                                   |                                            |                                                                              |         | N/A                                            | Landing Length (in)   | N/A   | N/A                    | DWS Provided?               | N/A   |
| 1 1 2 0 11                              |                                            | Surveyor Notes:                                                              |         | N/A                                            | Landing Width (in)    | N/A   | N/A                    | DWS Contrast?               | N/A   |
|                                         |                                            | N/A                                                                          |         | N/A                                            | Landing Slope (%)     | N/A   | N/A                    | DWS Length (in)             | N/A   |
| CAR MA                                  |                                            |                                                                              | N/A     | Landing X Slope (%)                            | N/A                   | N/A   | DWS Full Width?        | N/A                         |       |
| PROW/ADA:<br>R304.2.2, R304.5.3         |                                            |                                                                              |         | N/A                                            | Landing Curb? (Y/N)   | N/A   | N/A                    | DWS Offset (in)             | N/A   |
|                                         |                                            |                                                                              |         | N/A                                            | Shared Landing?       | N/A   |                        |                             |       |
|                                         |                                            |                                                                              |         | N/A                                            | Gutter Ponding?       | N/A   | N/A                    | Gutter Slope (%)            | N/A   |
|                                         |                                            |                                                                              |         | N/A                                            | Gutter Lip Ht (in)    | N/A   | N/A                    | Gutter X Slope (%)          | N/A   |
|                                         |                                            |                                                                              |         | N/A                                            | Painted X Walk1?      | No    | N/A                    | Painted X Walk2?            | No    |
|                                         |                                            |                                                                              |         |                                                | X Walk 1 Direction    | To SE |                        | X Walk 2 Direction          | To NE |
|                                         |                                            |                                                                              |         | N/A                                            | X Walk 1 Width (in)   | N/A   | N/A                    | X Walk 2 Width (in)         | N/A   |
| Street 1 Name                           | EASTFIELD VILLAGE LN                       | _                                                                            |         |                                                | X Walk 1 Slope (%)    | 3.5   |                        | X Walk 2 Slope (%)          | 2.9   |
| Stop Condition-Street 2                 | StopSign                                   |                                                                              |         |                                                | X Walk 1 X Slope (%)  | 2.3   |                        | X Walk 2 X Slope (%)        | 4.4   |
| Street 2 Name                           | ROCKY FORD CLUB RD                         |                                                                              |         | N/A                                            | Ramp inside XWalk1?   | N/A   | N/A                    | Ramp inside XWalk2?         | N/A   |
| Stop Condition-Street 1                 | None                                       |                                                                              |         |                                                | Road Slope (%)        | 3.8   | N/A                    | Clear Space?                | N/A   |
|                                         |                                            |                                                                              |         |                                                | Road X Slope (%)      | 1.4   | N/A                    | Clear Space to XWalk (in)   | N/A   |
|                                         |                                            |                                                                              |         | N/A                                            | Any Obstructions?     | N/A   | N/A                    | Storm Grate/Utility Hazard? | N/A   |
|                                         |                                            | Total Cost: \$                                                               | 3200.00 |                                                | Obstruction Type      |       |                        | Storm Grate/Utility Type    |       |
|                                         |                                            |                                                                              |         |                                                |                       | N/A   |                        |                             | N/A   |