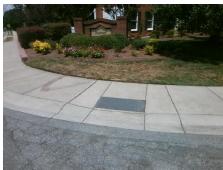

Surveyor Notes:

N/A

PROW/ADA:

Not Found, R304.5.1, R304.5.3

Total Cost: \$ 3200.00

| Compliance Description |                       | Data | Compliance Description |                             | Data  |
|------------------------|-----------------------|------|------------------------|-----------------------------|-------|
| N/A                    | Ramp Length (in)      | 72.0 | Yes                    | Ramp Slope (%)              | 8.0   |
| No                     | Ramp Width (in)       | 45.0 | No                     | Ramp XSlope (%)             | 2.3   |
| N/A                    | Flare Type LT         | N/A  | N/A                    | Flare Type RT               | N/A   |
| N/A                    | Flare Slope LT (%)    | N/A  | N/A                    | Flare Slope RT (%)          | N/A   |
| N/A                    | Flare Traversable LT? | N/A  | N/A                    | Flare Traversable RT?       | N/A   |
| N/A                    | Landing Length (in)   | N/A  | N/A                    | DWS Provided?               | N/A   |
| N/A                    | Landing Width (in)    | N/A  | N/A                    | DWS Contrast?               | N/A   |
| N/A                    | Landing Slope (%)     | N/A  | N/A                    | DWS Length (in)             | N/A   |
| N/A                    | Landing X Slope (%)   | N/A  | N/A                    | DWS Full Width?             | N/A   |
| N/A                    | Landing Curb? (Y/N)   | N/A  | N/A                    | DWS Offset (in)             | N/A   |
| N/A                    | Shared Landing?       | N/A  |                        |                             |       |
| N/A                    | Gutter Ponding?       | N/A  | N/A                    | Gutter Slope (%)            | N/A   |
| N/A                    | Gutter Lip Ht (in)    | N/A  | N/A                    | Gutter X Slope (%)          | N/A   |
| N/A                    | Painted X Walk1?      | No   | N/A                    | Painted X Walk2?            | No    |
|                        | X Walk 1 Direction    | To S |                        | X Walk 2 Direction          | To SE |
| N/A                    | X Walk 1 Width (in)   | N/A  | N/A                    | X Walk 2 Width (in)         | N/A   |
|                        | X Walk 1 Slope (%)    | 7.9  |                        | X Walk 2 Slope (%)          | 4.4   |
|                        | X Walk 1 X Slope (%)  | 4.5  |                        | X Walk 2 X Slope (%)        | 4.9   |
| N/A                    | Ramp inside XWalk1?   | N/A  | N/A                    | Ramp inside XWalk2?         | N/A   |
|                        | Road Slope (%)        | 4.2  | N/A                    | Clear Space?                | N/A   |
|                        | Road X Slope (%)      | 8.9  | N/A                    | Clear Space to XWalk (in)   | N/A   |
| N/A                    | Any Obstructions?     | N/A  | N/A                    | Storm Grate/Utility Hazard? | N/A   |
|                        | Obstruction Type      |      |                        | Storm Grate/Utility Type    |       |
|                        |                       | N/A  |                        |                             | N/A   |