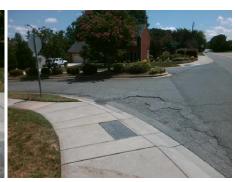

Surveyor Notes:

N/A

PROW/ADA:

Not Found, R304.5.1, R304.5.3

Total Cost: \$ 3200.00

| Compliance Description |                       | Data | Compliance Description |                             | Data  |
|------------------------|-----------------------|------|------------------------|-----------------------------|-------|
| N/A                    | Ramp Length (in)      | 72.0 | Yes                    | Ramp Slope (%)              | 8.0   |
| No                     | Ramp Width (in)       | 45.0 | No                     | Ramp XSlope (%)             | 2.3   |
| N/A                    | Flare Type LT         | N/A  | N/A                    | Flare Type RT               | N/A   |
| N/A                    | Flare Slope LT (%)    | N/A  | N/A                    | Flare Slope RT (%)          | N/A   |
| N/A                    | Flare Traversable LT? | N/A  | N/A                    | Flare Traversable RT?       | N/A   |
| N/A                    | Landing Length (in)   | N/A  | N/A                    | DWS Provided?               | N/A   |
| N/A                    | Landing Width (in)    | N/A  | N/A                    | DWS Contrast?               | N/A   |
| N/A                    | Landing Slope (%)     | N/A  | N/A                    | DWS Length (in)             | N/A   |
| N/A                    | Landing X Slope (%)   | N/A  | N/A                    | DWS Full Width?             | N/A   |
| N/A                    | Landing Curb? (Y/N)   | N/A  | N/A                    | DWS Offset (in)             | N/A   |
| N/A                    | Shared Landing?       | N/A  |                        |                             |       |
| N/A                    | Gutter Ponding?       | N/A  | N/A                    | Gutter Slope (%)            | N/A   |
| N/A                    | Gutter Lip Ht (in)    | N/A  | N/A                    | Gutter X Slope (%)          | N/A   |
| N/A                    | Painted X Walk1?      | No   | N/A                    | Painted X Walk2?            | No    |
|                        | X Walk 1 Direction    | To S |                        | X Walk 2 Direction          | To SE |
| N/A                    | X Walk 1 Width (in)   | N/A  | N/A                    | X Walk 2 Width (in)         | N/A   |
|                        | X Walk 1 Slope (%)    | 7.9  |                        | X Walk 2 Slope (%)          | 4.4   |
|                        | X Walk 1 X Slope (%)  | 4.5  |                        | X Walk 2 X Slope (%)        | 4.9   |
| N/A                    | Ramp inside XWalk1?   | N/A  | N/A                    | Ramp inside XWalk2?         | N/A   |
|                        | Road Slope (%)        | 4.2  | N/A                    | Clear Space?                | N/A   |
|                        | Road X Slope (%)      | 8.9  | N/A                    | Clear Space to XWalk (in)   | N/A   |
| N/A                    | Any Obstructions?     | N/A  | N/A                    | Storm Grate/Utility Hazard? | N/A   |
|                        | Obstruction Type      |      |                        | Storm Grate/Utility Type    |       |
|                        |                       | N/A  |                        |                             | N/A   |