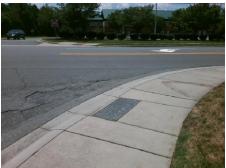

Surveyor Notes:

N/A

PROW/ADA:

Not Found, R304.5.1, R304.5.3

Total Cost: \$ 3200.00

| Compliance Description |                       | Data | Compliance Description |                             | Data  |
|------------------------|-----------------------|------|------------------------|-----------------------------|-------|
| N/A                    | Ramp Length (in)      | 72.0 | Yes                    | Ramp Slope (%)              | 8.0   |
| No                     | Ramp Width (in)       | 45.0 | No                     | Ramp XSlope (%)             | 2.3   |
| N/A                    | Flare Type LT         | N/A  | N/A                    | Flare Type RT               | N/A   |
| N/A                    | Flare Slope LT (%)    | N/A  | N/A                    | Flare Slope RT (%)          | N/A   |
| N/A                    | Flare Traversable LT? | N/A  | N/A                    | Flare Traversable RT?       | N/A   |
| N/A                    | Landing Length (in)   | N/A  | N/A                    | DWS Provided?               | N/A   |
| N/A                    | Landing Width (in)    | N/A  | N/A                    | DWS Contrast?               | N/A   |
| N/A                    | Landing Slope (%)     | N/A  | N/A                    | DWS Length (in)             | N/A   |
| N/A                    | Landing X Slope (%)   | N/A  | N/A                    | DWS Full Width?             | N/A   |
| N/A                    | Landing Curb? (Y/N)   | N/A  | N/A                    | DWS Offset (in)             | N/A   |
| N/A                    | Shared Landing?       | N/A  |                        |                             |       |
| N/A                    | Gutter Ponding?       | N/A  | N/A                    | Gutter Slope (%)            | N/A   |
| N/A                    | Gutter Lip Ht (in)    | N/A  | N/A                    | Gutter X Slope (%)          | N/A   |
| N/A                    | Painted X Walk1?      | No   | N/A                    | Painted X Walk2?            | No    |
|                        | X Walk 1 Direction    | To S |                        | X Walk 2 Direction          | To SE |
| N/A                    | X Walk 1 Width (in)   | N/A  | N/A                    | X Walk 2 Width (in)         | N/A   |
|                        | X Walk 1 Slope (%)    | 7.9  |                        | X Walk 2 Slope (%)          | 4.4   |
|                        | X Walk 1 X Slope (%)  | 4.5  |                        | X Walk 2 X Slope (%)        | 4.9   |
| N/A                    | Ramp inside XWalk1?   | N/A  | N/A                    | Ramp inside XWalk2?         | N/A   |
|                        | Road Slope (%)        | 4.2  | N/A                    | Clear Space?                | N/A   |
|                        | Road X Slope (%)      | 8.9  | N/A                    | Clear Space to XWalk (in)   | N/A   |
| N/A                    | Any Obstructions?     | N/A  | N/A                    | Storm Grate/Utility Hazard? | N/A   |
|                        | Obstruction Type      |      |                        | Storm Grate/Utility Type    |       |
|                        |                       | N/A  |                        |                             | N/A   |