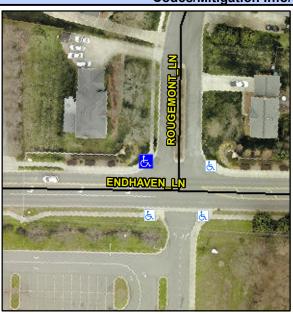

## Access Compliance Report Public Rights-of-Way (Curb Ramps)

Intersection ID: 27019 Main Street: ENDHAVEN\_LN Cross Street: ROUGEMONT\_LN Location: NW

ADA ID: 1558B6A95A94 Ramp Type: PerpDiag Initial Pass/Fail: Fail Overall Compliance: No Severity Score: 10

## Field Measurements/Component Compliance

Street 1 Name
Stop Condition-Street 2
Street 2 Name
Stop Condition-Street 1

ENDHAVEN LN None ROUGEMONT LN StopSign Possible Solutions:

Remove & Replace Curb Ramp With Two New Directional Ramps or Equivalent.