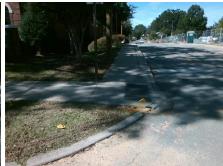

## **Access Compliance Report Public Rights-of-Way** (Curb Ramps)

Intersection ID: 11898 Main Street: ALLEN\_ST Cross Street: E\_18TH\_ST Location: W ADA ID: 1567D6BCB298 Ramp Type: Directional1 **Overall Compliance: No** Initial Pass/Fail: Fail **Severity Score:** 1.25

Total Cost: 1600.00

| Field Measurements/Component Compliance |                       |       |      |                             |      |  |
|-----------------------------------------|-----------------------|-------|------|-----------------------------|------|--|
| Compliance Description                  |                       | Data  | Comp | liance Description          | Data |  |
| N/A                                     | Ramp Length (in)      | 56.5  | N/A  | Grade Break?                | N/A  |  |
| Yes                                     | Ramp Width (in)       | 57.0  | N/A  | Grade Break Slope (%)       | 0.0  |  |
| Yes                                     | Ramp Slope (%)        | 6.6   | N/A  | Grade Break XSlope (%)      | 0.0  |  |
| No                                      | Ramp XSlope (%)       | 3.3   |      |                             |      |  |
| N/A                                     | Flare Type LT         | N/A   | N/A  | Flare Type RT               | N/A  |  |
| N/A                                     | Flare Slope LT (%)    | N/A   | N/A  | Flare Slope RT (%)          | 0.0  |  |
| N/A                                     | Flare Traversable LT? | N/A   | N/A  | Flare Traversable RT?       | N/A  |  |
| N/A                                     | Landing Length (in)   | 0.0   | N/A  | DWS Provided?               | N/A  |  |
| N/A                                     | Landing Width (in)    | 0.0   | N/A  | DWS Contrast?               | N/A  |  |
| N/A                                     | Landing Slope (%)     | 0.0   | N/A  | DWS Length (in)             | N/A  |  |
| N/A                                     | Landing X Slope (%)   | 0.0   | N/A  | DWS Full Width?             | N/A  |  |
| N/A                                     | Landing Curb? (Y/N)   | N/A   | N/A  | DWS Offset LT (in)          | N/A  |  |
| N/A                                     | Shared Landing?       | N/A   | N/A  | DWS Offset RT (in)          | N/A  |  |
| N/A                                     | Gutter Ponding?       | 0.0   | N/A  | Gutter Slope (%)            | N/A  |  |
| N/A                                     | Gutter Lip Ht (in)    | 0.0   | N/A  | Gutter X Slope (%)          | N/A  |  |
| N/A                                     | Painted X Walk1?      | No    |      | Road Slope (%)              | 2.7  |  |
|                                         | X Walk 1 Direction    | To NE |      | Road X Slope (%)            | 2.1  |  |
|                                         | X Walk 1 Width (in)   | N/A   | l    | Clear Space?                | N/A  |  |
|                                         | X Walk 1 Slope (%)    | 2.7   | N/A  | Clear Space to XWalk (in)   | N/A  |  |
|                                         | X Walk 1 X Slope (%)  | 2.1   | N/A  | Storm Grate/Utility Hazard? | N/A  |  |
| N/A                                     | Ramp inside XWalk1?   | N/A   |      | Storm Grate/Utility Type    |      |  |
| N/A                                     | Any Obstructions?     | N/A   |      |                             | N/A  |  |
|                                         | Obstruction Type      |       | Yes  | Surface Condition? (G/P)    | Good |  |
|                                         |                       | N/A   | N/A  | Curb Slope (%)              | 7.9  |  |
|                                         |                       |       |      |                             |      |  |