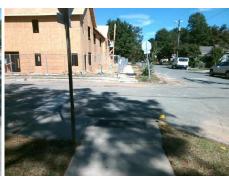

## **Access Compliance Report Public Rights-of-Way** (Curb Ramps)

Intersection ID: 11898 Main Street: ALLEN\_ST Cross Street: E\_18TH\_ST Location: W ADA ID: 1567D6BCB298 Ramp Type: Directional1 **Overall Compliance: No** Initial Pass/Fail: Fail **Severity Score:** 1.25

Total Cost: 1600.00

| Field Measurements/Component Compliance |                       |       |      |                             |      |  |
|-----------------------------------------|-----------------------|-------|------|-----------------------------|------|--|
| Compliance Description                  |                       | Data  | Comp | liance Description          | Data |  |
| N/A                                     | Ramp Length (in)      | 56.5  | N/A  | Grade Break?                | N/A  |  |
| Yes                                     | Ramp Width (in)       | 57.0  | N/A  | Grade Break Slope (%)       | 0.0  |  |
| Yes                                     | Ramp Slope (%)        | 6.6   | N/A  | Grade Break XSlope (%)      | 0.0  |  |
| No                                      | Ramp XSlope (%)       | 3.3   |      |                             |      |  |
| N/A                                     | Flare Type LT         | N/A   | N/A  | Flare Type RT               | N/A  |  |
| N/A                                     | Flare Slope LT (%)    | N/A   | N/A  | Flare Slope RT (%)          | 0.0  |  |
| N/A                                     | Flare Traversable LT? | N/A   | N/A  | Flare Traversable RT?       | N/A  |  |
| N/A                                     | Landing Length (in)   | 0.0   | N/A  | DWS Provided?               | N/A  |  |
| N/A                                     | Landing Width (in)    | 0.0   | N/A  | DWS Contrast?               | N/A  |  |
| N/A                                     | Landing Slope (%)     | 0.0   | N/A  | DWS Length (in)             | N/A  |  |
| N/A                                     | Landing X Slope (%)   | 0.0   | N/A  | DWS Full Width?             | N/A  |  |
| N/A                                     | Landing Curb? (Y/N)   | N/A   | N/A  | DWS Offset LT (in)          | N/A  |  |
| N/A                                     | Shared Landing?       | N/A   | N/A  | DWS Offset RT (in)          | N/A  |  |
| N/A                                     | Gutter Ponding?       | 0.0   | N/A  | Gutter Slope (%)            | N/A  |  |
| N/A                                     | Gutter Lip Ht (in)    | 0.0   | N/A  | Gutter X Slope (%)          | N/A  |  |
| N/A                                     | Painted X Walk1?      | No    |      | Road Slope (%)              | 2.7  |  |
|                                         | X Walk 1 Direction    | To NE |      | Road X Slope (%)            | 2.1  |  |
|                                         | X Walk 1 Width (in)   | N/A   | l    | Clear Space?                | N/A  |  |
|                                         | X Walk 1 Slope (%)    | 2.7   | N/A  | Clear Space to XWalk (in)   | N/A  |  |
|                                         | X Walk 1 X Slope (%)  | 2.1   | N/A  | Storm Grate/Utility Hazard? | N/A  |  |
| N/A                                     | Ramp inside XWalk1?   | N/A   |      | Storm Grate/Utility Type    |      |  |
| N/A                                     | Any Obstructions?     | N/A   |      |                             | N/A  |  |
|                                         | Obstruction Type      |       | Yes  | Surface Condition? (G/P)    | Good |  |
|                                         |                       | N/A   | N/A  | Curb Slope (%)              | 7.9  |  |
|                                         |                       |       |      |                             |      |  |