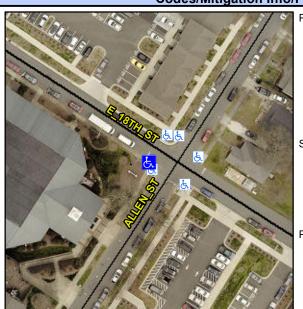

## **Access Compliance Report Public Rights-of-Way** (Curb Ramps)

Intersection ID: 11898 Main Street: ALLEN\_ST Cross Street: E\_18TH\_ST Location: W ADA ID: 1567D6BCB298 Ramp Type: Directional1 **Overall Compliance: No** Initial Pass/Fail: Fail **Severity Score:** 1.25

**Codes/Mitigation Info/Possible Solution** 

E 18TH ST Street 1 Name StopSign Stop Condition-Street 1 Street 2 Name N/A Stop Condition-Street 2 N/A

| Possible Solutions:           |  |  |  |  |  |
|-------------------------------|--|--|--|--|--|
| Remove & Replace Entire Ramp. |  |  |  |  |  |
|                               |  |  |  |  |  |
|                               |  |  |  |  |  |
|                               |  |  |  |  |  |
|                               |  |  |  |  |  |
| Outros Notes                  |  |  |  |  |  |
| Surveyor Notes:               |  |  |  |  |  |
| N/A                           |  |  |  |  |  |
|                               |  |  |  |  |  |
|                               |  |  |  |  |  |
| PROW/ADA:                     |  |  |  |  |  |
| R304.5.3                      |  |  |  |  |  |
| 1304.3.3                      |  |  |  |  |  |
|                               |  |  |  |  |  |
|                               |  |  |  |  |  |
|                               |  |  |  |  |  |
|                               |  |  |  |  |  |
|                               |  |  |  |  |  |
|                               |  |  |  |  |  |