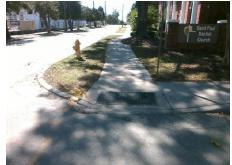

## **Access Compliance Report Public Rights-of-Way** (Curb Ramps)

Intersection ID: 11898 Main Street: ALLEN\_ST Cross Street: E\_18TH\_ST Location: W ADA ID: 1567D6BCB298 Ramp Type: Directional1 **Overall Compliance: No** Initial Pass/Fail: Fail **Severity Score:** 1.25

Total Cost: 1600.00

| Field Measurements/Component Compliance |                       |       |      |                             |      |  |
|-----------------------------------------|-----------------------|-------|------|-----------------------------|------|--|
| Compliance Description                  |                       | Data  | Comp | liance Description          | Data |  |
| N/A                                     | Ramp Length (in)      | 56.5  | N/A  | Grade Break?                | N/A  |  |
| Yes                                     | Ramp Width (in)       | 57.0  | N/A  | Grade Break Slope (%)       | 0.0  |  |
| Yes                                     | Ramp Slope (%)        | 6.6   | N/A  | Grade Break XSlope (%)      | 0.0  |  |
| No                                      | Ramp XSlope (%)       | 3.3   |      |                             |      |  |
| N/A                                     | Flare Type LT         | N/A   | N/A  | Flare Type RT               | N/A  |  |
| N/A                                     | Flare Slope LT (%)    | N/A   | N/A  | Flare Slope RT (%)          | 0.0  |  |
| N/A                                     | Flare Traversable LT? | N/A   | N/A  | Flare Traversable RT?       | N/A  |  |
| N/A                                     | Landing Length (in)   | 0.0   | N/A  | DWS Provided?               | N/A  |  |
| N/A                                     | Landing Width (in)    | 0.0   | N/A  | DWS Contrast?               | N/A  |  |
| N/A                                     | Landing Slope (%)     | 0.0   | N/A  | DWS Length (in)             | N/A  |  |
| N/A                                     | Landing X Slope (%)   | 0.0   | N/A  | DWS Full Width?             | N/A  |  |
| N/A                                     | Landing Curb? (Y/N)   | N/A   | N/A  | DWS Offset LT (in)          | N/A  |  |
| N/A                                     | Shared Landing?       | N/A   | N/A  | DWS Offset RT (in)          | N/A  |  |
| N/A                                     | Gutter Ponding?       | 0.0   | N/A  | Gutter Slope (%)            | N/A  |  |
| N/A                                     | Gutter Lip Ht (in)    | 0.0   | N/A  | Gutter X Slope (%)          | N/A  |  |
| N/A                                     | Painted X Walk1?      | No    |      | Road Slope (%)              | 2.7  |  |
|                                         | X Walk 1 Direction    | To NE |      | Road X Slope (%)            | 2.1  |  |
|                                         | X Walk 1 Width (in)   | N/A   | l    | Clear Space?                | N/A  |  |
|                                         | X Walk 1 Slope (%)    | 2.7   | N/A  | Clear Space to XWalk (in)   | N/A  |  |
|                                         | X Walk 1 X Slope (%)  | 2.1   | N/A  | Storm Grate/Utility Hazard? | N/A  |  |
| N/A                                     | Ramp inside XWalk1?   | N/A   |      | Storm Grate/Utility Type    |      |  |
| N/A                                     | Any Obstructions?     | N/A   |      |                             | N/A  |  |
|                                         | Obstruction Type      |       | Yes  | Surface Condition? (G/P)    | Good |  |
|                                         |                       | N/A   | N/A  | Curb Slope (%)              | 7.9  |  |
|                                         |                       |       |      |                             |      |  |