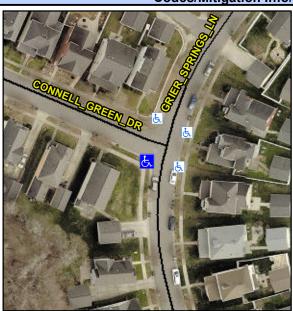

## Access Compliance Report Public Rights-of-Way (Curb Ramps)

Intersection ID: 31510Main Street: GRIER\_SPRINGS\_LNCross Street: CONNELL\_GREEN\_DRLocation:SWADA ID: 1567F813E978Ramp Type: BlendTrans1Initial Pass/Fail: FailOverall Compliance: NoSeverity Score:10

**Codes/Mitigation Info/Possible Solution** 

Field Measurements/Component Compliance

Street 1 Name
Stop Condition-Street 1
Street 2 Name
Stop Condition-Street 2

GRIER SPRINGS LN StopSign CONNELL GREEN DR None Possible Solutions: