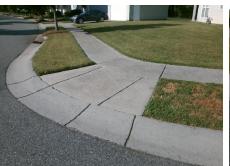

Remove & Replace Curb Ramp With
Two New Directional Ramps or
Equivalent.

Surveyor Notes:
N/A

PROW/ADA:

R304.5.1, R304.5.3

Total Cost:

3200.00

| Field Measurements/Component Compliance |                       |       |                        |                             |      |
|-----------------------------------------|-----------------------|-------|------------------------|-----------------------------|------|
| Compliance Description                  |                       | Data  | Compliance Description |                             | Data |
| N/A                                     | Ramp Length (in)      | 60.0  | Yes                    | BlendTrans Slope (%)        | 2.8  |
| No                                      | Ramp Width (in)       | 45.0  | No                     | BlendTrans XSlope (%)       | 3.0  |
| N/A                                     | Flare Type LT         | N/A   | N/A                    | Flare Type RT               | N/A  |
| N/A                                     | Flare Slope LT (%)    | N/A   | N/A                    | Flare Slope RT (%)          | N/A  |
| N/A                                     | Flare Traversable LT? | N/A   | N/A                    | Flare Traversable RT?       | N/A  |
| N/A                                     | Landing Length (in)   | N/A   | N/A                    | DWS Provided?               | N/A  |
| N/A                                     | Landing Width (in)    | N/A   | N/A                    | DWS Contrast?               | N/A  |
| N/A                                     | Landing Slope (%)     | N/A   | N/A                    | DWS Length (in)             | N/A  |
| N/A                                     | Landing X Slope (%)   | N/A   | N/A                    | DWS Full Width?             | N/A  |
| N/A                                     | Landing Curb? (Y/N)   | N/A   | N/A                    | DWS Offset (in)             | N/A  |
| N/A                                     | Shared Landing?       | N/A   |                        |                             |      |
| N/A                                     | Gutter Ponding?       | N/A   | N/A                    | Gutter Slope (%)            | N/A  |
| N/A                                     | Gutter Lip Ht (in)    | N/A   | N/A                    | Gutter X Slope (%)          | N/A  |
| N/A                                     | Painted X Walk1?      | No    | N/A                    | Painted X Walk2?            | No   |
|                                         | X Walk 1 Direction    | To SE |                        | X Walk 2 Direction          | To N |
|                                         | X Walk 1 Width (in)   | N/A   |                        | X Walk 2 Width (in)         | N/A  |
|                                         | X Walk 1 Slope (%)    | 3.8   |                        | X Walk 2 Slope (%)          | 0.6  |
|                                         | X Walk 1 X Slope (%)  | 0.2   |                        | X Walk 2 X Slope (%)        | 3.2  |
| N/A                                     | Ramp inside XWalk1?   | N/A   | N/A                    | Ramp inside XWalk2?         | N/A  |
|                                         | Road Slope (%)        | 1.8   |                        | Clear Space?                | N/A  |
|                                         | Road X Slope (%)      | 2.3   | N/A                    | Clear Space to XWalk (in)   | N/A  |
| N/A                                     | Any Obstructions?     | N/A   | N/A                    | Storm Grate/Utility Hazard? | N/A  |
|                                         | Obstruction Type      |       |                        | Storm Grate/Utility Type    |      |
|                                         |                       | N/A   |                        |                             | N/A  |
|                                         |                       |       | Yes                    | Surface Condition? (G/P)    | Good |
|                                         |                       |       | N/A                    | Curb Slope (%)              | N/A  |