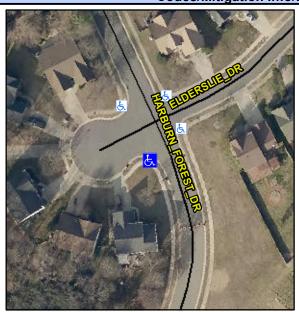

## Access Compliance Report Public Rights-of-Way (Curb Ramps)

Intersection ID: 2977Main Street:ELDERSLIE\_DRCross Street:HARBURN\_FOREST\_DRLocation:SWADA ID: 1571B8449B86Ramp Type:PerpDiagInitial Pass/Fail:FailOverall Compliance:NoSeverity Score:25

## Field Measurements/Component Compliance

Street 1 Name
Stop Condition-Street 2
Street 2 Name
Stop Condition-Street 1

HARBURN FOREST DR None ELDERSLIE DR Possible Solutions:

Remove & Replace Curb Ramp With
Two New Directional Ramps or
Equivalent.