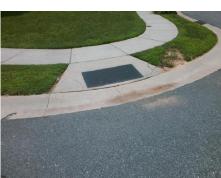

Surveyor Notes:
N/A

PROW/ADA: Not Found, R304.2.2

SLIE DR None

Total Cost:

3200.00

| Field Measurements/Component Compliance |                        |                       |      |                        |                             |      |
|-----------------------------------------|------------------------|-----------------------|------|------------------------|-----------------------------|------|
|                                         | Compliance Description |                       | Data | Compliance Description |                             | Data |
|                                         | N/A                    | Ramp Length (in)      | 48.0 | No                     | Ramp Slope (%)              | 14.3 |
|                                         | Yes                    | Ramp Width (in)       | 48.0 | Yes                    | Ramp XSlope (%)             | 1.5  |
|                                         | N/A                    | Flare Type LT         | N/A  | N/A                    | Flare Type RT               | N/A  |
|                                         | N/A                    | Flare Slope LT (%)    | N/A  | N/A                    | Flare Slope RT (%)          | N/A  |
|                                         | N/A                    | Flare Traversable LT? | N/A  | N/A                    | Flare Traversable RT?       | N/A  |
|                                         | N/A                    | Landing Length (in)   | N/A  | N/A                    | DWS Provided?               | N/A  |
|                                         | N/A                    | Landing Width (in)    | N/A  | N/A                    | DWS Contrast?               | N/A  |
|                                         | N/A                    | Landing Slope (%)     | N/A  | N/A                    | DWS Length (in)             | N/A  |
|                                         | N/A                    | Landing X Slope (%)   | N/A  | N/A                    | DWS Full Width?             | N/A  |
|                                         | N/A                    | Landing Curb? (Y/N)   | N/A  | N/A                    | DWS Offset (in)             | N/A  |
|                                         | N/A                    | Shared Landing?       | N/A  |                        |                             |      |
|                                         | N/A                    | Gutter Ponding?       | Yes  | N/A                    | Gutter Slope (%)            | N/A  |
|                                         | N/A                    | Gutter Lip Ht (in)    | N/A  | N/A                    | Gutter X Slope (%)          | N/A  |
|                                         | N/A                    | Painted X Walk1?      | No   | N/A                    | Painted X Walk2?            | No   |
|                                         |                        | X Walk 1 Direction    | То Е |                        | X Walk 2 Direction          | To N |
|                                         | N/A                    | X Walk 1 Width (in)   | N/A  | N/A                    | X Walk 2 Width (in)         | N/A  |
|                                         |                        | X Walk 1 Slope (%)    | 2.4  |                        | X Walk 2 Slope (%)          | 1.0  |
|                                         |                        | X Walk 1 X Slope (%)  | 1.4  |                        | X Walk 2 X Slope (%)        | 1.4  |
|                                         | N/A                    | Ramp inside XWalk1?   | N/A  | N/A                    | Ramp inside XWalk2?         | N/A  |
|                                         |                        | Road Slope (%)        | 2.2  | N/A                    | Clear Space?                | N/A  |
|                                         |                        | Road X Slope (%)      | 2.2  | N/A                    | Clear Space to XWalk (in)   | N/A  |
|                                         | N/A                    | Any Obstructions?     | N/A  | N/A                    | Storm Grate/Utility Hazard? | N/A  |
|                                         |                        | Obstruction Type      |      |                        | Storm Grate/Utility Type    |      |
|                                         |                        |                       | N/A  |                        |                             | N/A  |
|                                         |                        |                       |      | Yes                    | Surface Condition? (G/P)    | Good |
| _                                       |                        |                       |      |                        |                             |      |