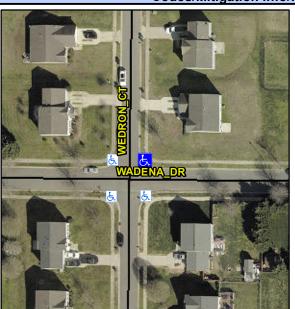

## **Access Compliance Report Public Rights-of-Way** (Curb Ramps)

Data

0.0

Intersection ID: 30130 Main Street: WADENA DR **Cross Street: WEDRON CT** Location: NE Initial Pass/Fail: Fail **Overall Compliance: No Severity Score:** 12.5 ADA ID: 1572C642065C Ramp Type: BlendTrans2

## Field Measurements/Component Compliance

Yes

Compliance Description

BlendTrans Slope (%)

Data

96.0

**WEDRON CT** Street 1 Name Stop Condition-Street 1 StopSign **WADENA DR** Street 2 Name Stop Condition-Street 2 None