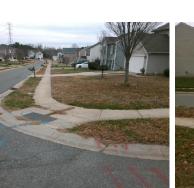

Compliance Description Possible Solutions: N/A Remove & Replace Curb Ramp With Two New Directional Ramps or Equivalent. Surveyor Notes: N/A PROW/ADA: Not Found, R304.5.3

Ramp Length (in)