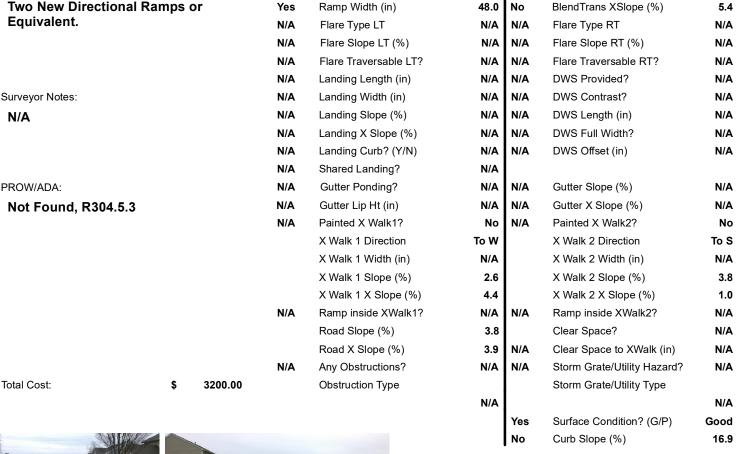

## Field Measurements/Component Compliance

Yes

Compliance Description

BlendTrans Slope (%)

Data

96.0

**WEDRON CT** Street 1 Name Stop Condition-Street 1 StopSign **WADENA DR** Street 2 Name Stop Condition-Street 2 None

Compliance Description Possible Solutions: N/A Remove & Replace Curb Ramp With Two New Directional Ramps or Equivalent. Surveyor Notes: N/A PROW/ADA: Not Found, R304.5.3

Ramp Length (in)