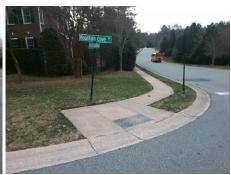

## Access Compliance Report Public Rights-of-Way (Curb Ramps)

Severity Score: 33.75

Intersection ID: 4075 Main Street: OVERLOOK\_MOUNTAIN\_DR Cross Street: MOUNTAIN\_COVE\_DR Location: SE

Initial Pass/Fail: Fail

## Field Measurements/Component Compliance

**Overall Compliance: No** 

Street 1 Name
Stop Condition-Street 2
Street 2 Name
Stop Condition-Street 1

MOUNTAIN COVE DR StopSign OVERLOOK MOUNTAIN DR StopSign Possible Solutions:

Remove & Replace Curb Ramp With Two New Directional Ramps or Equivalent.

Surveyor Notes:

N/A

PROW/ADA:

Not Found, R304.5.1, R304.5.3

Total Cost: \$ 3200.00

Compliance Description Data Compliance Description Data Yes N/A Ramp Length (in) 96.0 Ramp Slope (%) 5.0 No Ramp XSlope (%) No Ramp Width (in) 44.0 7.8 N/A Flare Type LT N/A N/A Flare Type RT N/A N/A N/A N/A Flare Slope RT (%) N/A Flare Slope LT (%) N/A Flare Traversable LT? N/A N/A Flare Traversable RT? N/A N/A N/A N/A DWS Provided? N/A Landing Length (in) N/A Landing Width (in) N/A N/A **DWS Contrast?** N/A N/A N/A Landing Slope (%) N/A DWS Length (in) N/A N/A Landing X Slope (%) N/A N/A DWS Full Width? N/A N/A Landing Curb? (Y/N) N/A N/A DWS Offset (in) N/A N/A N/A Shared Landing? N/A Gutter Ponding? N/A N/A Gutter Slope (%) N/A N/A Gutter Lip Ht (in) N/A N/A Gutter X Slope (%) N/A N/A Painted X Walk1? No N/A Painted X Walk2? No X Walk 1 Direction To NW X Walk 2 Direction To SW N/A N/A X Walk 1 Width (in) X Walk 2 Width (in) N/A X Walk 1 Slope (%) X Walk 2 Slope (%) 6.0 1.4 X Walk 1 X Slope (%) 4.8 X Walk 2 X Slope (%) 6.0 N/A N/A N/A Ramp inside XWalk2? Ramp inside XWalk1? N/A Road Slope (%) 6.4 N/A Clear Space? N/A N/A Road X Slope (%) Clear Space to XWalk (in) N/A 4.2 N/A N/A N/A Any Obstructions? Storm Grate/Utility Hazard? N/A **Obstruction Type** Storm Grate/Utility Type N/A N/A Yes Surface Condition? (G/P) Good