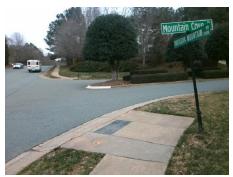

## Access Compliance Report Public Rights-of-Way (Curb Ramps)

Severity Score: 33.75

Intersection ID: 4075 Main Street: OVERLOOK\_MOUNTAIN\_DR Cross Street: MOUNTAIN\_COVE\_DR Location: SE

Initial Pass/Fail: Fail

## Field Measurements/Component Compliance

**Overall Compliance: No** 

Street 1 Name
Stop Condition-Street 2
Street 2 Name
Stop Condition-Street 1

MOUNTAIN COVE DR StopSign OVERLOOK MOUNTAIN DR StopSign Possible Solutions:

Remove & Replace Curb Ramp With Two New Directional Ramps or Equivalent.

Surveyor Notes:

N/A

PROW/ADA:

Not Found, R304.5.1, R304.5.3

Total Cost: \$ 3200.00

Compliance Description Data Compliance Description Data Yes N/A Ramp Length (in) 96.0 Ramp Slope (%) 5.0 No Ramp XSlope (%) No Ramp Width (in) 44.0 7.8 N/A Flare Type LT N/A N/A Flare Type RT N/A N/A N/A N/A Flare Slope RT (%) N/A Flare Slope LT (%) N/A Flare Traversable LT? N/A N/A Flare Traversable RT? N/A N/A N/A N/A DWS Provided? N/A Landing Length (in) N/A Landing Width (in) N/A N/A **DWS Contrast?** N/A N/A N/A Landing Slope (%) N/A DWS Length (in) N/A N/A Landing X Slope (%) N/A N/A DWS Full Width? N/A N/A Landing Curb? (Y/N) N/A N/A DWS Offset (in) N/A N/A N/A Shared Landing? N/A Gutter Ponding? N/A N/A Gutter Slope (%) N/A N/A Gutter Lip Ht (in) N/A N/A Gutter X Slope (%) N/A N/A Painted X Walk1? No N/A Painted X Walk2? No X Walk 1 Direction To NW X Walk 2 Direction To SW N/A N/A X Walk 1 Width (in) X Walk 2 Width (in) N/A X Walk 1 Slope (%) X Walk 2 Slope (%) 6.0 1.4 X Walk 1 X Slope (%) 4.8 X Walk 2 X Slope (%) 6.0 N/A N/A N/A Ramp inside XWalk2? Ramp inside XWalk1? N/A Road Slope (%) 6.4 N/A Clear Space? N/A N/A Road X Slope (%) Clear Space to XWalk (in) N/A 4.2 N/A N/A N/A Any Obstructions? Storm Grate/Utility Hazard? N/A **Obstruction Type** Storm Grate/Utility Type N/A N/A Yes Surface Condition? (G/P) Good