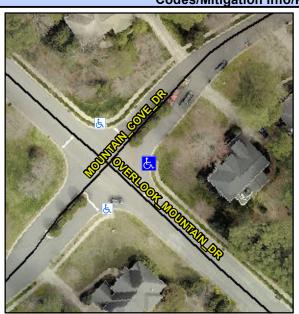

## Access Compliance Report Public Rights-of-Way (Curb Ramps)

Severity Score: 33.75

Intersection ID: 4075 Main Street: OVERLOOK\_MOUNTAIN\_DR Cross Street: MOUNTAIN\_COVE\_DR Location: SE

Initial Pass/Fail: Fail

**Codes/Mitigation Info/Possible Solution** 

Ramp Type: PerpDiag

## Field Measurements/Component Compliance

**Overall Compliance: No** 

Street 1 Name
Stop Condition-Street 2
Street 2 Name
Stop Condition-Street 1

MOUNTAIN COVE DR StopSign OVERLOOK MOUNTAIN DR StopSign Possible Solutions: