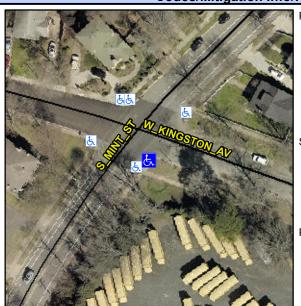

## Access Compliance Report Public Rights-of-Way (Curb Ramps)

Intersection ID: 13487 Main Street: S\_MINT\_ST Cross Street: W\_KINGSTON\_AV Location: S

ADA ID: 157F2FBD7D73 Ramp Type: Perp Initial Pass/Fail: Fail Overall Compliance: No Severity Score: 13.75