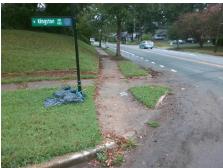

## Access Compliance Report Public Rights-of-Way (Curb Ramps)

Intersection ID: 13487 Main Street: S\_MINT\_ST Cross Street: W\_KINGSTON\_AV Location: S

ADA ID: 157F2FBD7D73 Ramp Type: Perp Initial Pass/Fail: Fail Overall Compliance: No Severity Score: 13.75