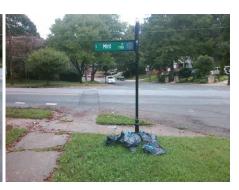

## Access Compliance Report Public Rights-of-Way (Curb Ramps)

Intersection ID: 13487 Main Street: S\_MINT\_ST Cross Street: W\_KINGSTON\_AV Location: S

ADA ID: 157F2FBD7D73 Ramp Type: Perp Initial Pass/Fail: Fail Overall Compliance: No Severity Score: 13.75