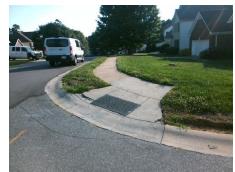

## **Access Compliance Report Public Rights-of-Way** (Curb Ramps)

Intersection ID: 4801 Main Street: ARKLOW RD Cross Street: KARYLSTURN\_CT Location: ADA ID: 158C9D38BF6D Ramp Type: Perp Initial Pass/Fail: Fail **Overall Compliance: No** Severity Score: 46.25

**Codes/Mitigation Info/Possible Solution** 

KARYLSTURN CT Street 1 Name Stop Condition-Street 2 StopSign Street 2 Name N/A Stop Condition-Street 1 N/A Possible Solutions: Remove & Replace Entire Ramp. Surveyor Notes: N/A PROW/ADA: Not Found, R304.5.1, R304.2.2, R304.5.3

Total Cost: 1850.00

| Field Measurements/Component Compliance |                       |       |      |                      |                         |      |
|-----------------------------------------|-----------------------|-------|------|----------------------|-------------------------|------|
| Compliance Description                  |                       | Data  | Comp | liance               | Description             | Data |
| N/A                                     | Ramp Length (in)      | 46.0  | No   | Ramp                 | Slope (%)               | 10.5 |
| No                                      | Ramp Width (in)       | 46.0  | No   | Ramp XSlope (%)      |                         | 8.7  |
| N/A                                     | Flare Type LT         | N/A   | N/A  | I/A Flare Type RT    |                         | N/A  |
| N/A                                     | Flare Slope LT (%)    | N/A   | N/A  | A Flare Slope RT (%) |                         | N/A  |
| N/A                                     | Flare Traversable LT? | N/A   | N/A  | Flare                | Traversable RT?         | N/A  |
| N/A                                     | Landing Length (in)   | N/A   | N/A  | DWS                  | Provided?               | N/A  |
| N/A                                     | Landing Width (in)    | N/A   | N/A  | DWS                  | Contrast?               | N/A  |
| N/A                                     | Landing Slope (%)     | N/A   | N/A  | DWS                  | Length (in)             | N/A  |
| N/A                                     | Landing X Slope (%)   | N/A   | N/A  | DWS                  | Full Width?             | N/A  |
| N/A                                     | Landing Curb? (Y/N)   | N/A   | N/A  | DWS                  | Offset (in)             | N/A  |
| N/A                                     | Shared Landing?       | N/A   |      |                      |                         |      |
| N/A                                     | Gutter Ponding?       | N/A   | N/A  | Gutte                | r Slope (%)             | N/A  |
| N/A                                     | Gutter Lip Ht (in)    | N/A   | N/A  | Gutte                | r X Slope (%)           | N/A  |
| N/A                                     | Painted X Walk1?      | No    | N/A  | Paint                | ed X Walk2?             | N/A  |
|                                         | X Walk 1 Direction    | To SW |      | X Wa                 | lk 2 Direction          | N/A  |
| N/A                                     | X Walk 1 Width (in)   | N/A   | N/A  | X Wa                 | lk 2 Width (in)         | N/A  |
|                                         | X Walk 1 Slope (%)    | 2.1   |      | X Wa                 | lk 2 Slope (%)          | N/A  |
|                                         | X Walk 1 X Slope (%)  | 9.5   |      | X Wa                 | lk 2 X Slope (%)        | N/A  |
| N/A                                     | Ramp inside XWalk1?   | N/A   | N/A  | Ramp                 | inside XWalk2?          | N/A  |
|                                         | Road Slope (%)        | N/A   | N/A  | Clear                | Space?                  | N/A  |
|                                         | Road X Slope (%)      | N/A   | N/A  | Clear                | Space to XWalk (in)     | N/A  |
| N/A                                     | Any Obstructions?     | N/A   | N/A  | Storm                | n Grate/Utility Hazard? | N/A  |
|                                         | Obstruction Type      |       |      | Storm                | n Grate/Utility Type    |      |
|                                         |                       | N/A   |      |                      |                         | N/A  |
|                                         |                       |       | Yes  | Surfa                | ce Condition? (G/P)     | Good |
|                                         |                       |       |      |                      |                         |      |