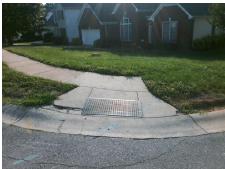

## **Access Compliance Report Public Rights-of-Way** (Curb Ramps)

Intersection ID: 4801 Main Street: ARKLOW RD Cross Street: KARYLSTURN\_CT Location: ADA ID: 158C9D38BF6D Ramp Type: Perp Initial Pass/Fail: Fail **Overall Compliance: No** Severity Score: 46.25

**Codes/Mitigation Info/Possible Solution** 

KARYLSTURN CT Street 1 Name Stop Condition-Street 2 StopSign Street 2 Name N/A Stop Condition-Street 1 N/A Possible Solutions: Remove & Replace Entire Ramp. Surveyor Notes: N/A PROW/ADA: Not Found, R304.5.1, R304.2.2, R304.5.3

Total Cost: 1850.00

| Field Measurements/Component Compliance |                       |       |      |                      |                         |      |
|-----------------------------------------|-----------------------|-------|------|----------------------|-------------------------|------|
| Compliance Description                  |                       | Data  | Comp | liance               | Description             | Data |
| N/A                                     | Ramp Length (in)      | 46.0  | No   | Ramp                 | Slope (%)               | 10.5 |
| No                                      | Ramp Width (in)       | 46.0  | No   | Ramp XSlope (%)      |                         | 8.7  |
| N/A                                     | Flare Type LT         | N/A   | N/A  | I/A Flare Type RT    |                         | N/A  |
| N/A                                     | Flare Slope LT (%)    | N/A   | N/A  | A Flare Slope RT (%) |                         | N/A  |
| N/A                                     | Flare Traversable LT? | N/A   | N/A  | Flare                | Traversable RT?         | N/A  |
| N/A                                     | Landing Length (in)   | N/A   | N/A  | DWS                  | Provided?               | N/A  |
| N/A                                     | Landing Width (in)    | N/A   | N/A  | DWS                  | Contrast?               | N/A  |
| N/A                                     | Landing Slope (%)     | N/A   | N/A  | DWS                  | Length (in)             | N/A  |
| N/A                                     | Landing X Slope (%)   | N/A   | N/A  | DWS                  | Full Width?             | N/A  |
| N/A                                     | Landing Curb? (Y/N)   | N/A   | N/A  | DWS                  | Offset (in)             | N/A  |
| N/A                                     | Shared Landing?       | N/A   |      |                      |                         |      |
| N/A                                     | Gutter Ponding?       | N/A   | N/A  | Gutte                | r Slope (%)             | N/A  |
| N/A                                     | Gutter Lip Ht (in)    | N/A   | N/A  | Gutte                | r X Slope (%)           | N/A  |
| N/A                                     | Painted X Walk1?      | No    | N/A  | Paint                | ed X Walk2?             | N/A  |
|                                         | X Walk 1 Direction    | To SW |      | X Wa                 | lk 2 Direction          | N/A  |
| N/A                                     | X Walk 1 Width (in)   | N/A   | N/A  | X Wa                 | lk 2 Width (in)         | N/A  |
|                                         | X Walk 1 Slope (%)    | 2.1   |      | X Wa                 | lk 2 Slope (%)          | N/A  |
|                                         | X Walk 1 X Slope (%)  | 9.5   |      | X Wa                 | lk 2 X Slope (%)        | N/A  |
| N/A                                     | Ramp inside XWalk1?   | N/A   | N/A  | Ramp                 | inside XWalk2?          | N/A  |
|                                         | Road Slope (%)        | N/A   | N/A  | Clear                | Space?                  | N/A  |
|                                         | Road X Slope (%)      | N/A   | N/A  | Clear                | Space to XWalk (in)     | N/A  |
| N/A                                     | Any Obstructions?     | N/A   | N/A  | Storm                | n Grate/Utility Hazard? | N/A  |
|                                         | Obstruction Type      |       |      | Storm                | n Grate/Utility Type    |      |
|                                         |                       | N/A   |      |                      |                         | N/A  |
|                                         |                       |       | Yes  | Surfa                | ce Condition? (G/P)     | Good |
|                                         |                       |       |      |                      |                         |      |