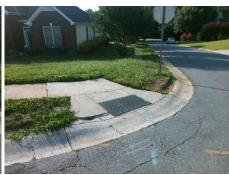

## **Access Compliance Report Public Rights-of-Way** (Curb Ramps)

Intersection ID: 4801 Main Street: ARKLOW RD Cross Street: KARYLSTURN\_CT Location: ADA ID: 158C9D38BF6D Ramp Type: Perp Initial Pass/Fail: Fail **Overall Compliance: No** Severity Score: 46.25

**Codes/Mitigation Info/Possible Solution** 

KARYLSTURN CT Street 1 Name Stop Condition-Street 2 StopSign Street 2 Name N/A Stop Condition-Street 1 N/A Possible Solutions: Remove & Replace Entire Ramp. Surveyor Notes: N/A PROW/ADA: Not Found, R304.5.1, R304.2.2, R304.5.3

Total Cost: 1850.00

| Field Measurements/Component Compliance |                       |       |      |                      |                         |      |
|-----------------------------------------|-----------------------|-------|------|----------------------|-------------------------|------|
| Compliance Description                  |                       | Data  | Comp | liance               | Description             | Data |
| N/A                                     | Ramp Length (in)      | 46.0  | No   | Ramp                 | Slope (%)               | 10.5 |
| No                                      | Ramp Width (in)       | 46.0  | No   | Ramp XSlope (%)      |                         | 8.7  |
| N/A                                     | Flare Type LT         | N/A   | N/A  | I/A Flare Type RT    |                         | N/A  |
| N/A                                     | Flare Slope LT (%)    | N/A   | N/A  | A Flare Slope RT (%) |                         | N/A  |
| N/A                                     | Flare Traversable LT? | N/A   | N/A  | Flare                | Traversable RT?         | N/A  |
| N/A                                     | Landing Length (in)   | N/A   | N/A  | DWS                  | Provided?               | N/A  |
| N/A                                     | Landing Width (in)    | N/A   | N/A  | DWS                  | Contrast?               | N/A  |
| N/A                                     | Landing Slope (%)     | N/A   | N/A  | DWS                  | Length (in)             | N/A  |
| N/A                                     | Landing X Slope (%)   | N/A   | N/A  | DWS                  | Full Width?             | N/A  |
| N/A                                     | Landing Curb? (Y/N)   | N/A   | N/A  | DWS                  | Offset (in)             | N/A  |
| N/A                                     | Shared Landing?       | N/A   |      |                      |                         |      |
| N/A                                     | Gutter Ponding?       | N/A   | N/A  | Gutte                | r Slope (%)             | N/A  |
| N/A                                     | Gutter Lip Ht (in)    | N/A   | N/A  | Gutte                | r X Slope (%)           | N/A  |
| N/A                                     | Painted X Walk1?      | No    | N/A  | Paint                | ed X Walk2?             | N/A  |
|                                         | X Walk 1 Direction    | To SW |      | X Wa                 | lk 2 Direction          | N/A  |
| N/A                                     | X Walk 1 Width (in)   | N/A   | N/A  | X Wa                 | lk 2 Width (in)         | N/A  |
|                                         | X Walk 1 Slope (%)    | 2.1   |      | X Wa                 | lk 2 Slope (%)          | N/A  |
|                                         | X Walk 1 X Slope (%)  | 9.5   |      | X Wa                 | lk 2 X Slope (%)        | N/A  |
| N/A                                     | Ramp inside XWalk1?   | N/A   | N/A  | Ramp                 | inside XWalk2?          | N/A  |
|                                         | Road Slope (%)        | N/A   | N/A  | Clear                | Space?                  | N/A  |
|                                         | Road X Slope (%)      | N/A   | N/A  | Clear                | Space to XWalk (in)     | N/A  |
| N/A                                     | Any Obstructions?     | N/A   | N/A  | Storm                | n Grate/Utility Hazard? | N/A  |
|                                         | Obstruction Type      |       |      | Storm                | n Grate/Utility Type    |      |
|                                         |                       | N/A   |      |                      |                         | N/A  |
|                                         |                       |       | Yes  | Surfa                | ce Condition? (G/P)     | Good |
|                                         |                       |       |      |                      |                         |      |