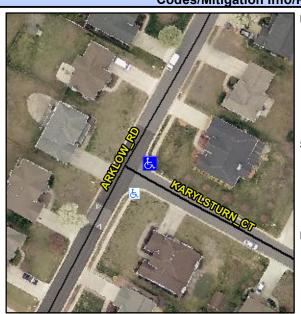

## **Access Compliance Report Public Rights-of-Way** (Curb Ramps)

Intersection ID: 4801 Main Street: ARKLOW RD Cross Street: KARYLSTURN\_CT Location: ADA ID: 158C9D38BF6D Ramp Type: Perp Initial Pass/Fail: Fail **Overall Compliance: No** Severity Score: 46.25

**Codes/Mitigation Info/Possible Solution** 

KARYLSTURN CT Street 1 Name Stop Condition-Street 2 StopSign Street 2 Name N/A Stop Condition-Street 1 N/A Possible Solutions: Remove & Replace Entire Ramp. Surveyor Notes: N/A PROW/ADA: Not Found, R304.5.1, R304.2.2, R304.5.3