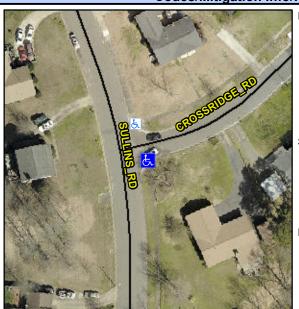

## **Access Compliance Report Public Rights-of-Way** (Curb Ramps)

Intersection ID: 8228 Main Street: CROSSRIDGE RD **Cross Street: SULLINS RD** Location: S ADA ID: 15930554EC97 Ramp Type: Perp Initial Pass/Fail: Fail **Overall Compliance: No Severity Score:** 10

**Codes/Mitigation Info/Possible Solution** 

**CROSSRIDGE RD** Street 1 Name Stop Condition-Street 2 StopSign Street 2 Name N/A Stop Condition-Street 1 N/A Possible Solutions: Remove & Replace Entire Ramp. Surveyor Notes: N/A PROW/ADA: Not Found, R304.5.1, R304.5.3