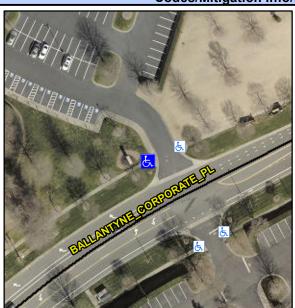

## Access Compliance Report Public Rights-of-Way (Curb Ramps)

Intersection ID: 10020375 Main Street: BALLANTYNE\_CORPORATE\_PCross Street: N/A Location: NW

ADA ID: 159616721D15 Ramp Type: BlendTrans2 Initial Pass/Fail: Fail Overall Compliance: No Severity Score: 1.25

## Field Measurements/Component Compliance

Street 1 Name ENTRANCE
Stop Condition-Street 1 StopSign
Street 2 Name N/A
Stop Condition-Street 2 N/A

Remove & Replace Curb Ramp With Two New Directional Ramps or Equivalent.