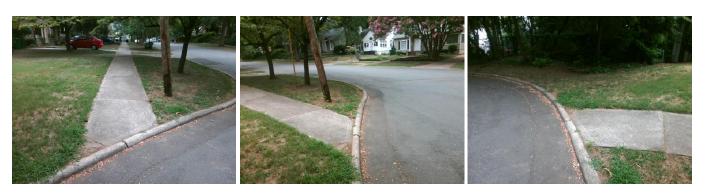

## Access Compliance Report Public Rights-of-Way (Curb Ramps)

| Intersection ID: 10026842               | Main Street: FOUNTAIN_VIEW                             | Cross Street: N/A                       |                        | Location:       | SE   |
|-----------------------------------------|--------------------------------------------------------|-----------------------------------------|------------------------|-----------------|------|
| ADA ID: 15A29AFFCB7F                    | Ramp Type: NoRamp                                      | Initial Pass/Fail: NoRamp               | Overall Compliance: No | Severity Score: | 100  |
| Codes/Mitigation Info/Possible Solution |                                                        | Field Measurements/Component Compliance |                        |                 |      |
|                                         | Possible Solutions:                                    |                                         | Compliance Description | [               | Data |
| I Start and a start of the              | Provide Curb Ramp                                      |                                         |                        |                 |      |
|                                         | Surveyor Notes:<br>CURB UNMODIFIED<br>PROW/ADA:<br>N/A |                                         |                        |                 |      |