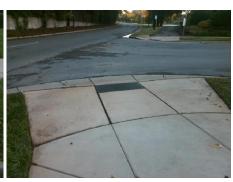

Surveyor Notes:

N/A

PROW/ADA:

Not Found, R304.5.1, R304.5.3

Total Cost: \$ 1850.00

Compliance Description Data Compliance Description Data Yes Ramp Slope (%) N/A Ramp Length (in) 84.0 6.7 No Ramp XSlope (%) No Ramp Width (in) 47.0 2.8 N/A N/A Flare Type LT N/A Flare Type RT N/A N/A N/A N/A Flare Slope RT (%) N/A Flare Slope LT (%) N/A Flare Traversable LT? N/A N/A Flare Traversable RT? N/A N/A N/A N/A DWS Provided? N/A Landing Length (in) N/A Landing Width (in) N/A N/A **DWS Contrast?** N/A N/A N/A N/A Landing Slope (%) DWS Length (in) N/A N/A Landing X Slope (%) N/A N/A DWS Full Width? N/A N/A Landing Curb? (Y/N) N/A N/A DWS Offset (in) N/A N/A N/A Shared Landing? N/A **Gutter Ponding?** N/A N/A Gutter Slope (%) N/A N/A Gutter Lip Ht (in) N/A N/A Gutter X Slope (%) N/A N/A Painted X Walk1? No N/A Painted X Walk2? N/A X Walk 1 Direction To N X Walk 2 Direction N/A N/A N/A X Walk 1 Width (in) X Walk 2 Width (in) N/A X Walk 1 Slope (%) X Walk 2 Slope (%) N/A 1.0 X Walk 1 X Slope (%) 1.9 X Walk 2 X Slope (%) N/A N/A N/A N/A Ramp inside XWalk2? Ramp inside XWalk1? N/A Road Slope (%) N/A N/A Clear Space? N/A N/A Road X Slope (%) N/A Clear Space to XWalk (in) N/A N/A N/A Any Obstructions? N/A Storm Grate/Utility Hazard? N/A **Obstruction Type** Storm Grate/Utility Type N/A N/A

Yes

Surface Condition? (G/P)

Good