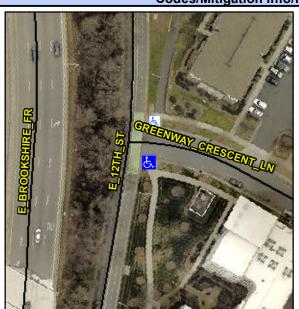

## Access Compliance Report Public Rights-of-Way (Curb Ramps)

Intersection ID: 49653 Main Street: GREENWAY\_CRESCENT\_LN Cross Street: E\_12TH\_ST Location: SE

ADA ID: 15A963FB0C9E Ramp Type: Perp Initial Pass/Fail: Fail Overall Compliance: No Severity Score: 10

## Field Measurements/Component Compliance

Street 1 Name GREENWAY CRESCENT LN
Stop Condition-Street 2 StopSign
Street 2 Name N/A
Stop Condition-Street 1 N/A

Possible Solutions:

Remove & Replace Entire Ramp.