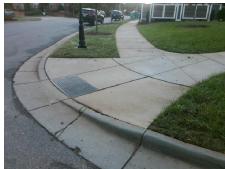

Surveyor Notes:

N/A

PROW/ADA:

Not Found, R304.5.1, R304.5.3

Total Cost: \$ 1850.00

Compliance Description Data Compliance Description Data Yes Ramp Slope (%) N/A Ramp Length (in) 84.0 6.7 No Ramp XSlope (%) No Ramp Width (in) 47.0 2.8 N/A N/A Flare Type LT N/A Flare Type RT N/A N/A N/A N/A Flare Slope RT (%) N/A Flare Slope LT (%) N/A Flare Traversable LT? N/A N/A Flare Traversable RT? N/A N/A N/A N/A DWS Provided? N/A Landing Length (in) N/A Landing Width (in) N/A N/A **DWS Contrast?** N/A N/A N/A N/A Landing Slope (%) DWS Length (in) N/A N/A Landing X Slope (%) N/A N/A DWS Full Width? N/A N/A Landing Curb? (Y/N) N/A N/A DWS Offset (in) N/A N/A N/A Shared Landing? N/A **Gutter Ponding?** N/A N/A Gutter Slope (%) N/A N/A Gutter Lip Ht (in) N/A N/A Gutter X Slope (%) N/A N/A Painted X Walk1? No N/A Painted X Walk2? N/A X Walk 1 Direction To N X Walk 2 Direction N/A N/A N/A X Walk 1 Width (in) X Walk 2 Width (in) N/A X Walk 1 Slope (%) X Walk 2 Slope (%) N/A 1.0 X Walk 1 X Slope (%) 1.9 X Walk 2 X Slope (%) N/A N/A N/A N/A Ramp inside XWalk2? Ramp inside XWalk1? N/A Road Slope (%) N/A N/A Clear Space? N/A N/A Road X Slope (%) N/A Clear Space to XWalk (in) N/A N/A N/A Any Obstructions? N/A Storm Grate/Utility Hazard? N/A **Obstruction Type** Storm Grate/Utility Type N/A N/A

Yes

Surface Condition? (G/P)

Good