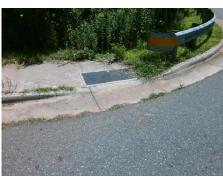

## Field Measurements/Component Compliance

Street 1 Name WATERFORD HILLS DR
Stop Condition-Street 2 StopSign
Street 2 Name N/A
Stop Condition-Street 1 N/A

Total Cost: \$ 1850.00

| Field Measurements/Component Compliance |                       |       |      |                             |      |
|-----------------------------------------|-----------------------|-------|------|-----------------------------|------|
| Compliance Description                  |                       | Data  | Comp | oliance Description         | Data |
| N/A                                     | Ramp Length (in)      | 64.0  | No   | Ramp Slope (%)              | 20.0 |
| No                                      | Ramp Width (in)       | 47.5  | Yes  | Ramp XSlope (%)             | 1.5  |
| N/A                                     | Flare Type LT         | N/A   | N/A  | Flare Type RT               | N/A  |
| N/A                                     | Flare Slope LT (%)    | N/A   | N/A  | Flare Slope RT (%)          | N/A  |
| N/A                                     | Flare Traversable LT? | N/A   | N/A  | Flare Traversable RT?       | N/A  |
| N/A                                     | Landing Length (in)   | N/A   | N/A  | DWS Provided?               | N/A  |
| N/A                                     | Landing Width (in)    | N/A   | N/A  | DWS Contrast?               | N/A  |
| N/A                                     | Landing Slope (%)     | N/A   | N/A  | DWS Length (in)             | N/A  |
| N/A                                     | Landing X Slope (%)   | N/A   | N/A  | DWS Full Width?             | N/A  |
| N/A                                     | Landing Curb? (Y/N)   | N/A   | N/A  | DWS Offset (in)             | N/A  |
| N/A                                     | Shared Landing?       | N/A   |      |                             |      |
| N/A                                     | Gutter Ponding?       | N/A   | N/A  | Gutter Slope (%)            | N/A  |
| N/A                                     | Gutter Lip Ht (in)    | N/A   | N/A  | Gutter X Slope (%)          | N/A  |
| N/A                                     | Painted X Walk1?      | No    | N/A  | Painted X Walk2?            | N/A  |
|                                         | X Walk 1 Direction    | To SW |      | X Walk 2 Direction          | N/A  |
| N/A                                     | X Walk 1 Width (in)   | N/A   | N/A  | X Walk 2 Width (in)         | N/A  |
|                                         | X Walk 1 Slope (%)    | 3.1   |      | X Walk 2 Slope (%)          | N/A  |
|                                         | X Walk 1 X Slope (%)  | 3.8   |      | X Walk 2 X Slope (%)        | N/A  |
| N/A                                     | Ramp inside XWalk1?   | N/A   | N/A  | Ramp inside XWalk2?         | N/A  |
|                                         | Road Slope (%)        | N/A   | N/A  | Clear Space?                | N/A  |
|                                         | Road X Slope (%)      | N/A   | N/A  | Clear Space to XWalk (in)   | N/A  |
| N/A                                     | Any Obstructions?     | N/A   | N/A  | Storm Grate/Utility Hazard? | N/A  |
|                                         | Obstruction Type      |       | l    | Storm Grate/Utility Type    |      |
|                                         |                       | N/A   |      |                             | N/A  |
|                                         |                       |       | Yes  | Surface Condition? (G/P)    | Good |
| SILD-HISTORY IN                         |                       |       |      |                             |      |