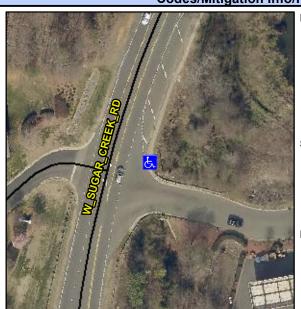

## Access Compliance Report Public Rights-of-Way (Curb Ramps)

Intersection ID: 4256 Main Street: WATERFORD\_HILLS\_DR Cross Street: W\_SUGAR\_CREEK\_RD Location: E

ADA ID: 15AF837E0293 Ramp Type: Perp Initial Pass/Fail: Fail Overall Compliance: No Severity Score: 33.75