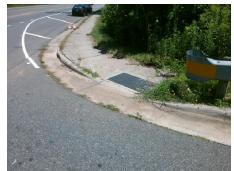

## Field Measurements/Component Compliance

Street 1 Name WATERFORD HILLS DR
Stop Condition-Street 2 StopSign
Street 2 Name N/A
Stop Condition-Street 1 N/A

Total Cost: \$ 1850.00

| Field Measurements/Component Compliance |                       |       |      |                             |      |
|-----------------------------------------|-----------------------|-------|------|-----------------------------|------|
| Compliance Description                  |                       | Data  | Comp | oliance Description         | Data |
| N/A                                     | Ramp Length (in)      | 64.0  | No   | Ramp Slope (%)              | 20.0 |
| No                                      | Ramp Width (in)       | 47.5  | Yes  | Ramp XSlope (%)             | 1.5  |
| N/A                                     | Flare Type LT         | N/A   | N/A  | Flare Type RT               | N/A  |
| N/A                                     | Flare Slope LT (%)    | N/A   | N/A  | Flare Slope RT (%)          | N/A  |
| N/A                                     | Flare Traversable LT? | N/A   | N/A  | Flare Traversable RT?       | N/A  |
| N/A                                     | Landing Length (in)   | N/A   | N/A  | DWS Provided?               | N/A  |
| N/A                                     | Landing Width (in)    | N/A   | N/A  | DWS Contrast?               | N/A  |
| N/A                                     | Landing Slope (%)     | N/A   | N/A  | DWS Length (in)             | N/A  |
| N/A                                     | Landing X Slope (%)   | N/A   | N/A  | DWS Full Width?             | N/A  |
| N/A                                     | Landing Curb? (Y/N)   | N/A   | N/A  | DWS Offset (in)             | N/A  |
| N/A                                     | Shared Landing?       | N/A   |      |                             |      |
| N/A                                     | Gutter Ponding?       | N/A   | N/A  | Gutter Slope (%)            | N/A  |
| N/A                                     | Gutter Lip Ht (in)    | N/A   | N/A  | Gutter X Slope (%)          | N/A  |
| N/A                                     | Painted X Walk1?      | No    | N/A  | Painted X Walk2?            | N/A  |
|                                         | X Walk 1 Direction    | To SW |      | X Walk 2 Direction          | N/A  |
| N/A                                     | X Walk 1 Width (in)   | N/A   | N/A  | X Walk 2 Width (in)         | N/A  |
|                                         | X Walk 1 Slope (%)    | 3.1   |      | X Walk 2 Slope (%)          | N/A  |
|                                         | X Walk 1 X Slope (%)  | 3.8   |      | X Walk 2 X Slope (%)        | N/A  |
| N/A                                     | Ramp inside XWalk1?   | N/A   | N/A  | Ramp inside XWalk2?         | N/A  |
|                                         | Road Slope (%)        | N/A   | N/A  | Clear Space?                | N/A  |
|                                         | Road X Slope (%)      | N/A   | N/A  | Clear Space to XWalk (in)   | N/A  |
| N/A                                     | Any Obstructions?     | N/A   | N/A  | Storm Grate/Utility Hazard? | N/A  |
|                                         | Obstruction Type      |       | l    | Storm Grate/Utility Type    |      |
|                                         |                       | N/A   |      |                             | N/A  |
|                                         |                       |       | Yes  | Surface Condition? (G/P)    | Good |
| SILD-HISTORY IN                         |                       |       |      |                             |      |