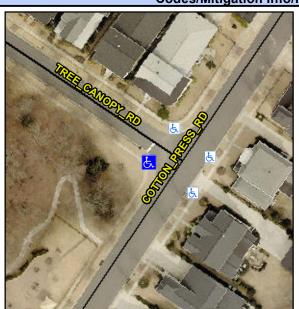

## Access Compliance Report Public Rights-of-Way (Curb Ramps)

Intersection ID: 45495 Main Street: COTTON\_PRESS\_RD Cross Street: TREE\_CANOPY\_RD Location: W

ADA ID: 15B29E904803 Ramp Type: PerpDiag Initial Pass/Fail: Fail Overall Compliance: No Severity Score: 33.75

## Field Measurements/Component Compliance

Street 1 Name
Stop Condition-Street 2
Street 2 Name
Stop Condition-Street 1

COTTON PRESS RD None TREE CANOPY RD StopSign Possible Solutions:

Remove & Replace Curb Ramp With Two New Directional Ramps or Equivalent.