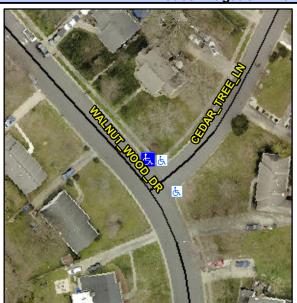

## **Access Compliance Report Public Rights-of-Way** (Curb Ramps)

Intersection ID: 16628 Main Street: CEDAR\_TREE\_LN Cross Street: WALNUT\_WOOD\_DR Location: N ADA ID: 15B54590B41E Ramp Type: Perp Initial Pass/Fail: Fail **Overall Compliance: No Severity Score:** 22.5

**Codes/Mitigation Info/Possible Solution** 

**WALNUT WOOD DR** Street 1 Name Stop Condition-Street 2 None Street 2 Name N/A Stop Condition-Street 1 N/A

Possible Solutions: Remove & Replace Entire Ramp. Surveyor Notes: N/A PROW/ADA: R304.5.1, R304.2.2, R304.5.3