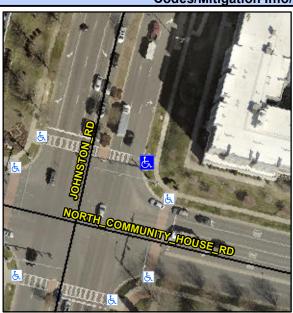

## Access Compliance Report Public Rights-of-Way (Curb Ramps)

Intersection ID: 43922 Main Street: NORTH\_COMMUNITY\_HOUSE\_RDss Street: JOHNSTON\_RD Location: NE

ADA ID: 15B9565C2FFD Ramp Type: Perp Initial Pass/Fail: Fail Overall Compliance: No Severity Score: 8.75

## Codes/Mitigation Info/Possible Solution

Street 1 Name

Stop Condition-Street 2

Signal

Street 2 Name

N/A

Stop Condition-Street 1

N/A