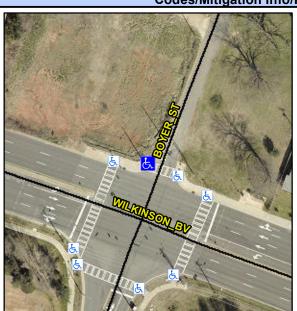

## **Access Compliance Report Public Rights-of-Way** (Curb Ramps)

Intersection ID: 11524 Main Street: BOYER ST Cross Street: WILKINSON\_BV Location: NW ADA ID: 15BC519D7124 Ramp Type: Para Initial Pass/Fail: Fail **Overall Compliance: No** Severity Score: 26.25

**Codes/Mitigation Info/Possible Solution** 

**BOYER ST** Street 1 Name Stop Condition-Street 1 Signal Street 2 Name N/A Stop Condition-Street 2 N/A Possible Solutions: Remove & Replace Entire Ramp. Surveyor Notes: RT RP <5% PROW/ADA: R304.3.2, R304.5.3