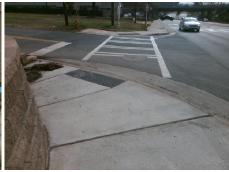

## **Access Compliance Report Public Rights-of-Way** (Curb Ramps)

Intersection ID: 11524 Main Street: BOYER ST Cross Street: WILKINSON\_BV Location: NW ADA ID: 15BC519D7124 Ramp Type: Para Initial Pass/Fail: Fail **Overall Compliance: No** Severity Score: 26.25

**Codes/Mitigation Info/Possible Solution** 

**BOYER ST** Street 1 Name Stop Condition-Street 1 Signal Street 2 Name N/A Stop Condition-Street 2 N/A Possible Solutions: Remove & Replace Entire Ramp. Surveyor Notes: RT RP <5% PROW/ADA: R304.3.2, R304.5.3

Total Cost: 1600.00

| Field Measurements/Component Compliance |                      |       |     |                             |      |
|-----------------------------------------|----------------------|-------|-----|-----------------------------|------|
| Compliance Description                  |                      | Data  |     | oliance Description         | Data |
| N/A                                     | Ramp Length LT (in)  | 56.0  | N/A | Ramp Length RT (in)         | 40.0 |
| Yes                                     | Ramp Width LT (in)   | 97.0  | Yes | Ramp Width RT (in)          | 78.0 |
| No                                      | Ramp Slope LT (%)    | 12.5  | Yes | Ramp Slope RT (%)           | 2.8  |
| Yes                                     | Ramp XSlope LT (%)   | 1.0   | No  | Ramp XSlope RT (%)          | 3.1  |
| N/A                                     | Landing Length (in)  | N/A   | N/A | DWS Provided?               | N/A  |
| N/A                                     | Landing Width (in)   | N/A   | N/A | DWS Contrast?               | N/A  |
| N/A                                     | Landing Slope (%)    | N/A   | N/A | DWS Length (in)             | N/A  |
| N/A                                     | Landing X Slope (%)  | N/A   | N/A | DWS Full Width?             | N/A  |
| N/A                                     | Landing Curb? (Y/N)  | N/A   | N/A | DWS Offset (in)             | N/A  |
| N/A                                     | Shared Landing?      | N/A   |     |                             |      |
| N/A                                     | Gutter Ponding?      | N/A   | N/A | Gutter Slope (%)            | N/A  |
| N/A                                     | Gutter Lip Ht (in)   | N/A   | N/A | Gutter X Slope (%)          | N/A  |
| N/A                                     | Painted X Walk1?     | Yes   | N/A | Painted X Walk2?            | N/A  |
|                                         | X Walk 1 Direction   | To E  |     | X Walk 2 Direction          | N/A  |
| N/A                                     | X Walk 1 Width (in)  | 103.0 | N/A | X Walk 2 Width (in)         | N/A  |
|                                         | X Walk 1 Slope (%)   | 3.2   |     | X Walk 2 Slope (%)          | N/A  |
|                                         | X Walk 1 X Slope (%) | 2.3   |     | X Walk 2 X Slope (%)        | N/A  |
| N/A                                     | Ramp inside XWalk1?  | Yes   | N/A | Ramp inside XWalk2?         | N/A  |
|                                         | Road Slope (%)       | N/A   | N/A | Clear Space?                | N/A  |
|                                         | Road X Slope (%)     | N/A   | N/A | Clear Space to XWalk (in)   | N/A  |
| N/A                                     | Any Obstructions?    | N/A   | N/A | Storm Grate/Utility Hazard? | N/A  |
|                                         | Obstruction Type     |       |     | Storm Grate/Utility Type    |      |
|                                         |                      | N/A   |     |                             | N/A  |
|                                         |                      |       | Yes | Surface Condition? (G/P)    | Good |
|                                         |                      |       | N/A | Curb Slope (%)              | 8.4  |
| an Me                                   |                      |       |     |                             |      |