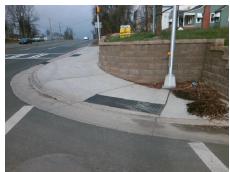

## **Access Compliance Report Public Rights-of-Way** (Curb Ramps)

Intersection ID: 11524 Main Street: BOYER ST Cross Street: WILKINSON\_BV Location: NW ADA ID: 15BC519D7124 Ramp Type: Para Initial Pass/Fail: Fail **Overall Compliance: No** Severity Score: 26.25

**Codes/Mitigation Info/Possible Solution** 

**BOYER ST** Street 1 Name Stop Condition-Street 1 Signal Street 2 Name N/A Stop Condition-Street 2 N/A Possible Solutions: Remove & Replace Entire Ramp. Surveyor Notes: RT RP <5% PROW/ADA: R304.3.2, R304.5.3

Total Cost: 1600.00

| Field Measurements/Component Compliance |                      |       |     |                             |      |
|-----------------------------------------|----------------------|-------|-----|-----------------------------|------|
| Compliance Description                  |                      | Data  |     | oliance Description         | Data |
| N/A                                     | Ramp Length LT (in)  | 56.0  | N/A | Ramp Length RT (in)         | 40.0 |
| Yes                                     | Ramp Width LT (in)   | 97.0  | Yes | Ramp Width RT (in)          | 78.0 |
| No                                      | Ramp Slope LT (%)    | 12.5  | Yes | Ramp Slope RT (%)           | 2.8  |
| Yes                                     | Ramp XSlope LT (%)   | 1.0   | No  | Ramp XSlope RT (%)          | 3.1  |
| N/A                                     | Landing Length (in)  | N/A   | N/A | DWS Provided?               | N/A  |
| N/A                                     | Landing Width (in)   | N/A   | N/A | DWS Contrast?               | N/A  |
| N/A                                     | Landing Slope (%)    | N/A   | N/A | DWS Length (in)             | N/A  |
| N/A                                     | Landing X Slope (%)  | N/A   | N/A | DWS Full Width?             | N/A  |
| N/A                                     | Landing Curb? (Y/N)  | N/A   | N/A | DWS Offset (in)             | N/A  |
| N/A                                     | Shared Landing?      | N/A   |     |                             |      |
| N/A                                     | Gutter Ponding?      | N/A   | N/A | Gutter Slope (%)            | N/A  |
| N/A                                     | Gutter Lip Ht (in)   | N/A   | N/A | Gutter X Slope (%)          | N/A  |
| N/A                                     | Painted X Walk1?     | Yes   | N/A | Painted X Walk2?            | N/A  |
|                                         | X Walk 1 Direction   | To E  |     | X Walk 2 Direction          | N/A  |
| N/A                                     | X Walk 1 Width (in)  | 103.0 | N/A | X Walk 2 Width (in)         | N/A  |
|                                         | X Walk 1 Slope (%)   | 3.2   |     | X Walk 2 Slope (%)          | N/A  |
|                                         | X Walk 1 X Slope (%) | 2.3   |     | X Walk 2 X Slope (%)        | N/A  |
| N/A                                     | Ramp inside XWalk1?  | Yes   | N/A | Ramp inside XWalk2?         | N/A  |
|                                         | Road Slope (%)       | N/A   | N/A | Clear Space?                | N/A  |
|                                         | Road X Slope (%)     | N/A   | N/A | Clear Space to XWalk (in)   | N/A  |
| N/A                                     | Any Obstructions?    | N/A   | N/A | Storm Grate/Utility Hazard? | N/A  |
|                                         | Obstruction Type     |       |     | Storm Grate/Utility Type    |      |
|                                         |                      | N/A   |     |                             | N/A  |
|                                         |                      |       | Yes | Surface Condition? (G/P)    | Good |
|                                         |                      |       | N/A | Curb Slope (%)              | 8.4  |
| an Me                                   |                      |       |     |                             |      |