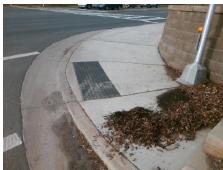

## **Access Compliance Report Public Rights-of-Way** (Curb Ramps)

Intersection ID: 11524 Main Street: BOYER ST Cross Street: WILKINSON\_BV Location: NW ADA ID: 15BC519D7124 Ramp Type: Para Initial Pass/Fail: Fail **Overall Compliance: No** Severity Score: 26.25

**Codes/Mitigation Info/Possible Solution** 

**BOYER ST** Street 1 Name Stop Condition-Street 1 Signal Street 2 Name N/A Stop Condition-Street 2 N/A Possible Solutions: Remove & Replace Entire Ramp. Surveyor Notes: RT RP <5% PROW/ADA: R304.3.2, R304.5.3

Total Cost: 1600.00

| Field Measurements/Component Compliance |                      |       |     |                             |      |
|-----------------------------------------|----------------------|-------|-----|-----------------------------|------|
| Compliance Description                  |                      | Data  |     | oliance Description         | Data |
| N/A                                     | Ramp Length LT (in)  | 56.0  | N/A | Ramp Length RT (in)         | 40.0 |
| Yes                                     | Ramp Width LT (in)   | 97.0  | Yes | Ramp Width RT (in)          | 78.0 |
| No                                      | Ramp Slope LT (%)    | 12.5  | Yes | Ramp Slope RT (%)           | 2.8  |
| Yes                                     | Ramp XSlope LT (%)   | 1.0   | No  | Ramp XSlope RT (%)          | 3.1  |
| N/A                                     | Landing Length (in)  | N/A   | N/A | DWS Provided?               | N/A  |
| N/A                                     | Landing Width (in)   | N/A   | N/A | DWS Contrast?               | N/A  |
| N/A                                     | Landing Slope (%)    | N/A   | N/A | DWS Length (in)             | N/A  |
| N/A                                     | Landing X Slope (%)  | N/A   | N/A | DWS Full Width?             | N/A  |
| N/A                                     | Landing Curb? (Y/N)  | N/A   | N/A | DWS Offset (in)             | N/A  |
| N/A                                     | Shared Landing?      | N/A   |     |                             |      |
| N/A                                     | Gutter Ponding?      | N/A   | N/A | Gutter Slope (%)            | N/A  |
| N/A                                     | Gutter Lip Ht (in)   | N/A   | N/A | Gutter X Slope (%)          | N/A  |
| N/A                                     | Painted X Walk1?     | Yes   | N/A | Painted X Walk2?            | N/A  |
|                                         | X Walk 1 Direction   | To E  |     | X Walk 2 Direction          | N/A  |
| N/A                                     | X Walk 1 Width (in)  | 103.0 | N/A | X Walk 2 Width (in)         | N/A  |
|                                         | X Walk 1 Slope (%)   | 3.2   |     | X Walk 2 Slope (%)          | N/A  |
|                                         | X Walk 1 X Slope (%) | 2.3   |     | X Walk 2 X Slope (%)        | N/A  |
| N/A                                     | Ramp inside XWalk1?  | Yes   | N/A | Ramp inside XWalk2?         | N/A  |
|                                         | Road Slope (%)       | N/A   | N/A | Clear Space?                | N/A  |
|                                         | Road X Slope (%)     | N/A   | N/A | Clear Space to XWalk (in)   | N/A  |
| N/A                                     | Any Obstructions?    | N/A   | N/A | Storm Grate/Utility Hazard? | N/A  |
|                                         | Obstruction Type     |       |     | Storm Grate/Utility Type    |      |
|                                         |                      | N/A   |     |                             | N/A  |
|                                         |                      |       | Yes | Surface Condition? (G/P)    | Good |
|                                         |                      |       | N/A | Curb Slope (%)              | 8.4  |
| an Me                                   |                      |       |     |                             |      |