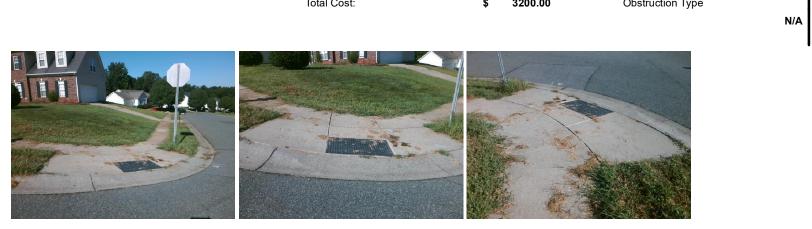

## Access Compliance Report Public Rights-of-Way (Curb Ramps)

| Intersection ID: 31699                  | Main Street: TIMBERTOP_LN |                               | Cross Street: TIMBERTOP_LN |                                                |                       |      |                             | Location:                   | SW    |
|-----------------------------------------|---------------------------|-------------------------------|----------------------------|------------------------------------------------|-----------------------|------|-----------------------------|-----------------------------|-------|
| ADA ID: 15C3FE9F631F                    | Ramp Type: PerpDiag       |                               |                            | Initial Pass/Fail: Fail Overall Compliance: No |                       |      |                             | o Severity Score:           | 33.75 |
| Codes/Mitigation Info/Possible Solution |                           |                               |                            | Field Measurements/Component Compliance        |                       |      |                             |                             |       |
| IMPERATOR LIN                           |                           | Possible Solutions:           |                            | Compliance Description                         |                       |      | Data Compliance Description |                             | Data  |
|                                         |                           | Remove & Replace Curb Ramp V  | Nith                       | N/A                                            | Ramp Length (in)      | 51.0 | Yes                         | Ramp Slope (%)              | 7.1   |
|                                         |                           | Two New Directional Ramps or  |                            | No                                             | Ramp Width (in)       | 47.5 | No                          | Ramp XSlope (%)             | 13.2  |
|                                         |                           | Equivalent.                   |                            | N/A                                            | Flare Type LT         | N/A  | N/A                         | Flare Type RT               | N/A   |
|                                         |                           |                               |                            | N/A                                            | Flare Slope LT (%)    | N/A  | N/A                         | Flare Slope RT (%)          | N/A   |
|                                         |                           |                               |                            | N/A                                            | Flare Traversable LT? | N/A  | N/A                         | Flare Traversable RT?       | N/A   |
|                                         |                           |                               |                            | N/A                                            | Landing Length (in)   | N/A  | N/A                         | DWS Provided?               | N/A   |
|                                         |                           | Surveyor Notes:               |                            | N/A                                            | Landing Width (in)    | N/A  | N/A                         | DWS Contrast?               | N/A   |
|                                         |                           | N/A                           |                            | N/A                                            | Landing Slope (%)     | N/A  | N/A                         | DWS Length (in)             | N/A   |
|                                         |                           |                               |                            | N/A                                            | Landing X Slope (%)   | N/A  | N/A                         | DWS Full Width?             | N/A   |
|                                         |                           |                               |                            | N/A                                            | Landing Curb? (Y/N)   | N/A  | N/A                         | DWS Offset (in)             | N/A   |
|                                         |                           | 4                             |                            | N/A                                            | Shared Landing?       | N/A  |                             |                             |       |
|                                         |                           | PROW/ADA:                     |                            | N/A                                            | Gutter Ponding?       | N/A  | N/A                         | Gutter Slope (%)            | N/A   |
|                                         |                           | Not Found, R304.5.1, R304.5.3 |                            | N/A                                            | Gutter Lip Ht (in)    | N/A  | N/A                         | Gutter X Slope (%)          | N/A   |
|                                         |                           |                               |                            | N/A                                            | Painted X Walk1?      | No   | N/A                         | Painted X Walk2?            | No    |
|                                         |                           |                               |                            |                                                | X Walk 1 Direction    | To E |                             | X Walk 2 Direction          | To N  |
| al.                                     | Value V                   |                               |                            | N/A                                            | X Walk 1 Width (in)   | N/A  | N/A                         | X Walk 2 Width (in)         | N/A   |
| Street 1 Name                           | TIMBERTOP LN              |                               |                            |                                                | X Walk 1 Slope (%)    | 4.8  |                             | X Walk 2 Slope (%)          | 2.5   |
| Stop Condition-Street 2                 | None                      |                               |                            |                                                | X Walk 1 X Slope (%)  | 5.1  |                             | X Walk 2 X Slope (%)        | 7.6   |
| Street 2 Name                           | TIMBERTOP LN              |                               |                            | N/A                                            | Ramp inside XWalk1?   | N/A  | N/A                         | Ramp inside XWalk2?         | N/A   |
| Stop Condition-Street 1                 | StopSign                  |                               |                            |                                                | Road Slope (%)        | 10.5 | N/A                         | Clear Space?                | N/A   |
|                                         |                           |                               |                            |                                                | Road X Slope (%)      | 2.2  | N/A                         | Clear Space to XWalk (in)   | N/A   |
|                                         |                           |                               |                            | N/A                                            | Any Obstructions?     | N/A  | N/A                         | Storm Grate/Utility Hazard? | N/A   |
|                                         |                           | Total Cost: \$ 3              | 3200.00                    |                                                | Obstruction Type      |      |                             | Storm Grate/Utility Type    |       |
|                                         |                           |                               |                            |                                                |                       | N/A  |                             |                             | N/A   |

Yes Surface Condition? (G/P)

Good