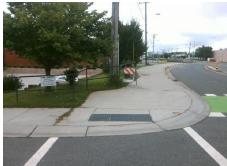

Possible Solutions: Remove & Replace Entire Ramp. Surveyor Notes: N/A PROW/ADA: R304.5.3

Total Cost: 1850.00

| Field Measurements/Component Compliance |                       |       |      |                             |      |  |  |
|-----------------------------------------|-----------------------|-------|------|-----------------------------|------|--|--|
| Comp                                    | liance Description    | Data  | Comp | liance Description          | Data |  |  |
| N/A                                     | Ramp Length (in)      | 185.0 | Yes  | Ramp Slope (%)              | 9.1  |  |  |
| Yes                                     | Ramp Width (in)       | 72.0  | No   | Ramp XSlope (%)             | 5.4  |  |  |
| N/A                                     | Flare Type LT         | N/A   | N/A  | Flare Type RT               | N/A  |  |  |
| N/A                                     | Flare Slope LT (%)    | N/A   | N/A  | Flare Slope RT (%)          | N/A  |  |  |
| N/A                                     | Flare Traversable LT? | N/A   | N/A  | Flare Traversable RT?       | N/A  |  |  |
| N/A                                     | Landing Length (in)   | N/A   | N/A  | DWS Provided?               | N/A  |  |  |
| N/A                                     | Landing Width (in)    | N/A   | N/A  | DWS Contrast?               | N/A  |  |  |
| N/A                                     | Landing Slope (%)     | N/A   | N/A  | DWS Length (in)             | N/A  |  |  |
| N/A                                     | Landing X Slope (%)   | N/A   | N/A  | DWS Full Width?             | N/A  |  |  |
| N/A                                     | Landing Curb? (Y/N)   | N/A   | N/A  | DWS Offset (in)             | N/A  |  |  |
| N/A                                     | Shared Landing?       | N/A   |      |                             |      |  |  |
| N/A                                     | Gutter Ponding?       | N/A   | N/A  | Gutter Slope (%)            | N/A  |  |  |
| N/A                                     | Gutter Lip Ht (in)    | N/A   | N/A  | Gutter X Slope (%)          | N/A  |  |  |
| N/A                                     | Painted X Walk1?      | Yes   | N/A  | Painted X Walk2?            | N/A  |  |  |
|                                         | X Walk 1 Direction    | To SW |      | X Walk 2 Direction          | N/A  |  |  |
| N/A                                     | X Walk 1 Width (in)   | 120.0 | N/A  | X Walk 2 Width (in)         | N/A  |  |  |
|                                         | X Walk 1 Slope (%)    | 2.3   |      | X Walk 2 Slope (%)          | N/A  |  |  |
|                                         | X Walk 1 X Slope (%)  | 4.6   |      | X Walk 2 X Slope (%)        | N/A  |  |  |
| N/A                                     | Ramp inside XWalk1?   | Yes   | N/A  | Ramp inside XWalk2?         | N/A  |  |  |
|                                         | Road Slope (%)        | N/A   | N/A  | Clear Space?                | N/A  |  |  |
|                                         | Road X Slope (%)      | N/A   | N/A  | Clear Space to XWalk (in)   | N/A  |  |  |
| N/A                                     | Any Obstructions?     | N/A   | N/A  | Storm Grate/Utility Hazard? | N/A  |  |  |
|                                         | Obstruction Type      |       |      | Storm Grate/Utility Type    |      |  |  |
|                                         |                       | N/A   |      |                             | N/A  |  |  |
|                                         |                       |       | Yes  | Surface Condition? (G/P)    | Good |  |  |
|                                         |                       |       |      |                             |      |  |  |