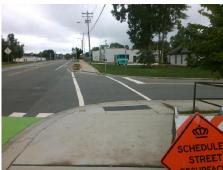

Possible Solutions: Remove & Replace Entire Ramp. Surveyor Notes: N/A PROW/ADA: R304.5.3

Total Cost: 1850.00

| Field Measurements/Component Compliance |                       |       |      |                             |      |  |  |
|-----------------------------------------|-----------------------|-------|------|-----------------------------|------|--|--|
| Comp                                    | liance Description    | Data  | Comp | liance Description          | Data |  |  |
| N/A                                     | Ramp Length (in)      | 185.0 | Yes  | Ramp Slope (%)              | 9.1  |  |  |
| Yes                                     | Ramp Width (in)       | 72.0  | No   | Ramp XSlope (%)             | 5.4  |  |  |
| N/A                                     | Flare Type LT         | N/A   | N/A  | Flare Type RT               | N/A  |  |  |
| N/A                                     | Flare Slope LT (%)    | N/A   | N/A  | Flare Slope RT (%)          | N/A  |  |  |
| N/A                                     | Flare Traversable LT? | N/A   | N/A  | Flare Traversable RT?       | N/A  |  |  |
| N/A                                     | Landing Length (in)   | N/A   | N/A  | DWS Provided?               | N/A  |  |  |
| N/A                                     | Landing Width (in)    | N/A   | N/A  | DWS Contrast?               | N/A  |  |  |
| N/A                                     | Landing Slope (%)     | N/A   | N/A  | DWS Length (in)             | N/A  |  |  |
| N/A                                     | Landing X Slope (%)   | N/A   | N/A  | DWS Full Width?             | N/A  |  |  |
| N/A                                     | Landing Curb? (Y/N)   | N/A   | N/A  | DWS Offset (in)             | N/A  |  |  |
| N/A                                     | Shared Landing?       | N/A   |      |                             |      |  |  |
| N/A                                     | Gutter Ponding?       | N/A   | N/A  | Gutter Slope (%)            | N/A  |  |  |
| N/A                                     | Gutter Lip Ht (in)    | N/A   | N/A  | Gutter X Slope (%)          | N/A  |  |  |
| N/A                                     | Painted X Walk1?      | Yes   | N/A  | Painted X Walk2?            | N/A  |  |  |
|                                         | X Walk 1 Direction    | To SW |      | X Walk 2 Direction          | N/A  |  |  |
| N/A                                     | X Walk 1 Width (in)   | 120.0 | N/A  | X Walk 2 Width (in)         | N/A  |  |  |
|                                         | X Walk 1 Slope (%)    | 2.3   |      | X Walk 2 Slope (%)          | N/A  |  |  |
|                                         | X Walk 1 X Slope (%)  | 4.6   |      | X Walk 2 X Slope (%)        | N/A  |  |  |
| N/A                                     | Ramp inside XWalk1?   | Yes   | N/A  | Ramp inside XWalk2?         | N/A  |  |  |
|                                         | Road Slope (%)        | N/A   | N/A  | Clear Space?                | N/A  |  |  |
|                                         | Road X Slope (%)      | N/A   | N/A  | Clear Space to XWalk (in)   | N/A  |  |  |
| N/A                                     | Any Obstructions?     | N/A   | N/A  | Storm Grate/Utility Hazard? | N/A  |  |  |
|                                         | Obstruction Type      |       |      | Storm Grate/Utility Type    |      |  |  |
|                                         |                       | N/A   |      |                             | N/A  |  |  |
|                                         |                       |       | Yes  | Surface Condition? (G/P)    | Good |  |  |
|                                         |                       |       |      |                             |      |  |  |