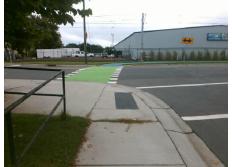

Possible Solutions: Remove & Replace Entire Ramp. Surveyor Notes: N/A PROW/ADA: R304.5.3

Total Cost: 1850.00

| Field Measurements/Component Compliance |                       |       |      |                             |      |  |  |
|-----------------------------------------|-----------------------|-------|------|-----------------------------|------|--|--|
| Comp                                    | liance Description    | Data  | Comp | liance Description          | Data |  |  |
| N/A                                     | Ramp Length (in)      | 185.0 | Yes  | Ramp Slope (%)              | 9.1  |  |  |
| Yes                                     | Ramp Width (in)       | 72.0  | No   | Ramp XSlope (%)             | 5.4  |  |  |
| N/A                                     | Flare Type LT         | N/A   | N/A  | Flare Type RT               | N/A  |  |  |
| N/A                                     | Flare Slope LT (%)    | N/A   | N/A  | Flare Slope RT (%)          | N/A  |  |  |
| N/A                                     | Flare Traversable LT? | N/A   | N/A  | Flare Traversable RT?       | N/A  |  |  |
| N/A                                     | Landing Length (in)   | N/A   | N/A  | DWS Provided?               | N/A  |  |  |
| N/A                                     | Landing Width (in)    | N/A   | N/A  | DWS Contrast?               | N/A  |  |  |
| N/A                                     | Landing Slope (%)     | N/A   | N/A  | DWS Length (in)             | N/A  |  |  |
| N/A                                     | Landing X Slope (%)   | N/A   | N/A  | DWS Full Width?             | N/A  |  |  |
| N/A                                     | Landing Curb? (Y/N)   | N/A   | N/A  | DWS Offset (in)             | N/A  |  |  |
| N/A                                     | Shared Landing?       | N/A   |      |                             |      |  |  |
| N/A                                     | Gutter Ponding?       | N/A   | N/A  | Gutter Slope (%)            | N/A  |  |  |
| N/A                                     | Gutter Lip Ht (in)    | N/A   | N/A  | Gutter X Slope (%)          | N/A  |  |  |
| N/A                                     | Painted X Walk1?      | Yes   | N/A  | Painted X Walk2?            | N/A  |  |  |
|                                         | X Walk 1 Direction    | To SW |      | X Walk 2 Direction          | N/A  |  |  |
| N/A                                     | X Walk 1 Width (in)   | 120.0 | N/A  | X Walk 2 Width (in)         | N/A  |  |  |
|                                         | X Walk 1 Slope (%)    | 2.3   |      | X Walk 2 Slope (%)          | N/A  |  |  |
|                                         | X Walk 1 X Slope (%)  | 4.6   |      | X Walk 2 X Slope (%)        | N/A  |  |  |
| N/A                                     | Ramp inside XWalk1?   | Yes   | N/A  | Ramp inside XWalk2?         | N/A  |  |  |
|                                         | Road Slope (%)        | N/A   | N/A  | Clear Space?                | N/A  |  |  |
|                                         | Road X Slope (%)      | N/A   | N/A  | Clear Space to XWalk (in)   | N/A  |  |  |
| N/A                                     | Any Obstructions?     | N/A   | N/A  | Storm Grate/Utility Hazard? | N/A  |  |  |
|                                         | Obstruction Type      |       |      | Storm Grate/Utility Type    |      |  |  |
|                                         |                       | N/A   |      |                             | N/A  |  |  |
|                                         |                       |       | Yes  | Surface Condition? (G/P)    | Good |  |  |
|                                         |                       |       |      |                             |      |  |  |