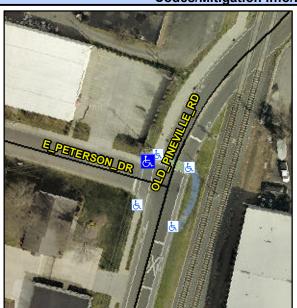

## **Access Compliance Report Public Rights-of-Way** (Curb Ramps)

Main Street: OLD\_PINEVILLE\_RD Intersection ID: 16560 Cross Street: E\_PETERSON\_DR Location: NW **Overall Compliance: No** ADA ID: 15CB2F73A1A8 Ramp Type: Perp Initial Pass/Fail: Fail **Severity Score:** 25

**Codes/Mitigation Info/Possible Solution** 

| Street 1 Name           | E PETERSON DR |
|-------------------------|---------------|
| Stop Condition-Street 2 | StopSign      |
| Street 2 Name           | N/A           |
| Stop Condition-Street 1 | N/A           |