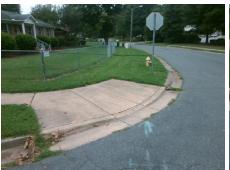

N/A

N/A N/A

N/A

N/A

N/A

N/A

Intersection ID: 7308 Main Street: HIDDEN\_FOREST\_DR Cross Street: ROSETREE\_CT Location: SW

ADA ID: 15CF8032054B Ramp Type: Combination2 Initial Pass/Fail: Fail Overall Compliance: No Severity Score: 46.25

## Field Measurements/Component Compliance

Street 1 Name
StopSign
Stop Condition-Street 1
ROSETREE CT
Street 2 Name
N/A
Stop Condition-Street 2
N/A

Possible Solutions:

Remove & Replace Entire Ramp.

Surveyor Notes: