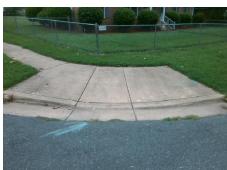

N/A

N/A N/A

N/A

N/A

N/A

N/A

Intersection ID: 7308 Main Street: HIDDEN\_FOREST\_DR Cross Street: ROSETREE\_CT Location: SW

ADA ID: 15CF8032054B Ramp Type: Combination2 Initial Pass/Fail: Fail Overall Compliance: No Severity Score: 46.25

## Field Measurements/Component Compliance

Street 1 Name
StopSign
Stop Condition-Street 1
ROSETREE CT
Street 2 Name
N/A
Stop Condition-Street 2
N/A

Possible Solutions:

Remove & Replace Entire Ramp.

Surveyor Notes: