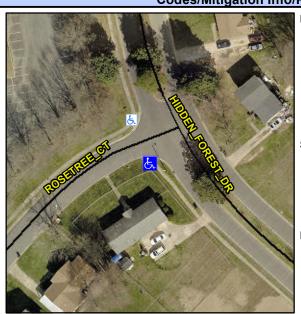

N/A

N/A N/A

N/A

N/A

N/A

N/A

Intersection ID: 7308 Main Street: HIDDEN\_FOREST\_DR Cross Street: ROSETREE\_CT Location: SW

ADA ID: 15CF8032054B Ramp Type: Combination2 Initial Pass/Fail: Fail Overall Compliance: No Severity Score: 46.25