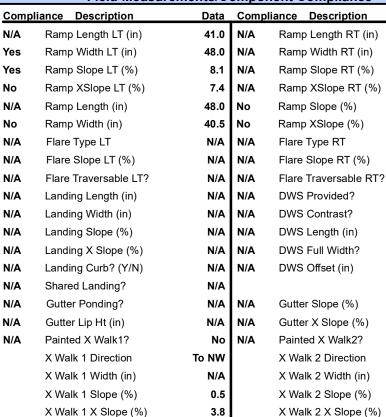

## Access Compliance Report Public Rights-of-Way (Curb Ramps)

Data

64.0

48.0

1.9

9.8

8.8

4.7

N/A

N/A N/A

N/A

N/A

N/A

N/A

Intersection ID: 7308 Main Street: HIDDEN\_FOREST\_DR Cross Street: ROSETREE\_CT Location: SW

ADA ID: 15CF8032054B Ramp Type: Combination2 Initial Pass/Fail: Fail Overall Compliance: No Severity Score: 46.25

## Field Measurements/Component Compliance

Street 1 Name
StopSign
Stop Condition-Street 1
ROSETREE CT
Street 2 Name
N/A
Stop Condition-Street 2
N/A

Possible Solutions:

Remove & Replace Entire Ramp.

Surveyor Notes:

RT RP < 5%

PROW/ADA:

Not Found, R304.5.1, R304.2.2, R304.5.3

Total Cost: \$ 1600.00

N/A

N/A

N/A

N/A

N/A

N/A

Ramp inside XWalk1?

Road Slope (%)

N/A Any Obstruction? N/A
Obstruction Type

N/A

N/A

Storm Grate/Utility Hazard?
Storm Grate/Utility Type

N/A

Yes Surface Condition? (G/P)
Curb Slope (%)

13.1

Ramp inside XWalk2?

Clear Space to XWalk (in)

Clear Space?