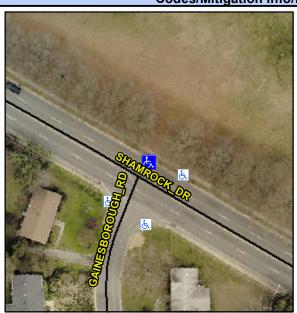

## Access Compliance Report Public Rights-of-Way (Curb Ramps)

Intersection ID: 12243Main Street:GAINESBOROUGH\_RDCross Street:SHAMROCK\_DRLocation:NEADA ID: 15D2CC26AA36Ramp Type:PerpInitial Pass/Fail:FailOverall Compliance:NoSeverity Score:25