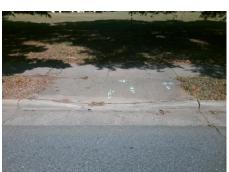

## Field Measurements/Component Compliance

Street 1 Name
Stop Condition-Street 2
None
Street 2 Name
N/A
Stop Condition-Street 1
N/A

| 1 0001010 0010011             |   |  |  |  |  |
|-------------------------------|---|--|--|--|--|
| Possible Solutions:           |   |  |  |  |  |
| Remove & Replace Entire Ramp. |   |  |  |  |  |
|                               |   |  |  |  |  |
|                               | ! |  |  |  |  |
|                               |   |  |  |  |  |
|                               |   |  |  |  |  |
| Surveyor Notes:               | 1 |  |  |  |  |
| N/A                           | 1 |  |  |  |  |
|                               | ١ |  |  |  |  |
|                               |   |  |  |  |  |
| PROW/ADA:                     |   |  |  |  |  |
| Not Found, R304.2.2           | ı |  |  |  |  |
| 11011 04114, 1100-11212       | 1 |  |  |  |  |
|                               |   |  |  |  |  |
|                               | I |  |  |  |  |
|                               |   |  |  |  |  |
|                               | 1 |  |  |  |  |
|                               |   |  |  |  |  |

Total Cost:

1850.00

| Comp | liance Description    | Data  | Comp | liance | Description             | Data |
|------|-----------------------|-------|------|--------|-------------------------|------|
| N/A  | Ramp Length (in)      | 48.5  | No   | Ramp   | Slope (%)               | 12.2 |
| Yes  | Ramp Width (in)       | 48.0  | Yes  | Ramp   | XSlope (%)              | 1.6  |
| N/A  | Flare Type LT         | N/A   | N/A  | Flare  | Type RT                 | N/A  |
| N/A  | Flare Slope LT (%)    | N/A   | N/A  | Flare  | Slope RT (%)            | N/A  |
| N/A  | Flare Traversable LT? | N/A   | N/A  | Flare  | Traversable RT?         | N/A  |
| N/A  | Landing Length (in)   | N/A   | N/A  | DWS    | Provided?               | N/A  |
| N/A  | Landing Width (in)    | N/A   | N/A  | DWS    | Contrast?               | N/A  |
| N/A  | Landing Slope (%)     | N/A   | N/A  | DWS    | Length (in)             | N/A  |
| N/A  | Landing X Slope (%)   | N/A   | N/A  | DWS    | Full Width?             | N/A  |
| N/A  | Landing Curb? (Y/N)   | N/A   | N/A  | DWS    | Offset (in)             | N/A  |
| N/A  | Shared Landing?       | N/A   |      |        |                         |      |
| N/A  | Gutter Ponding?       | N/A   | N/A  | Gutte  | r Slope (%)             | N/A  |
| N/A  | Gutter Lip Ht (in)    | N/A   | N/A  | Gutte  | r X Slope (%)           | N/A  |
| N/A  | Painted X Walk1?      | No    | N/A  | Paint  | ed X Walk2?             | N/A  |
|      | X Walk 1 Direction    | To SW |      | X Wa   | lk 2 Direction          | N/A  |
| N/A  | X Walk 1 Width (in)   | N/A   | N/A  | X Wa   | lk 2 Width (in)         | N/A  |
|      | X Walk 1 Slope (%)    | 4.6   |      | X Wa   | lk 2 Slope (%)          | N/A  |
|      | X Walk 1 X Slope (%)  | 0.2   |      | X Wa   | lk 2 X Slope (%)        | N/A  |
| N/A  | Ramp inside XWalk1?   | N/A   | N/A  | Ramp   | inside XWalk2?          | N/A  |
|      | Road Slope (%)        | N/A   | N/A  | Clear  | Space?                  | N/A  |
|      | Road X Slope (%)      | N/A   | N/A  | Clear  | Space to XWalk (in)     | N/A  |
| N/A  | Any Obstructions?     | N/A   | N/A  | Storm  | n Grate/Utility Hazard? | N/A  |
|      | Obstruction Type      |       |      | Storm  | n Grate/Utility Type    |      |
|      |                       | N/A   |      |        |                         | N/A  |
|      |                       |       | Yes  | Surfa  | ce Condition? (G/P)     | Good |
|      | 7.11                  |       |      |        |                         |      |