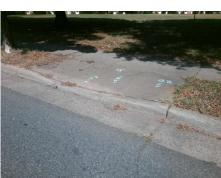

## Field Measurements/Component Compliance

Street 1 Name
Stop Condition-Street 2
None
Street 2 Name
N/A
Stop Condition-Street 1
N/A

| 1 0001010 0010011             |   |  |  |  |  |
|-------------------------------|---|--|--|--|--|
| Possible Solutions:           |   |  |  |  |  |
| Remove & Replace Entire Ramp. |   |  |  |  |  |
|                               |   |  |  |  |  |
|                               | ! |  |  |  |  |
|                               |   |  |  |  |  |
|                               |   |  |  |  |  |
| Surveyor Notes:               | 1 |  |  |  |  |
| N/A                           | 1 |  |  |  |  |
|                               | ١ |  |  |  |  |
|                               |   |  |  |  |  |
| PROW/ADA:                     |   |  |  |  |  |
| Not Found, R304.2.2           | ı |  |  |  |  |
| 11011 04114, 1100-11212       | 1 |  |  |  |  |
|                               |   |  |  |  |  |
|                               | I |  |  |  |  |
|                               |   |  |  |  |  |
|                               | 1 |  |  |  |  |
|                               |   |  |  |  |  |

Total Cost:

1850.00

| Comp | liance Description    | Data  | Comp | liance | Description             | Data |
|------|-----------------------|-------|------|--------|-------------------------|------|
| N/A  | Ramp Length (in)      | 48.5  | No   | Ramp   | Slope (%)               | 12.2 |
| Yes  | Ramp Width (in)       | 48.0  | Yes  | Ramp   | XSlope (%)              | 1.6  |
| N/A  | Flare Type LT         | N/A   | N/A  | Flare  | Type RT                 | N/A  |
| N/A  | Flare Slope LT (%)    | N/A   | N/A  | Flare  | Slope RT (%)            | N/A  |
| N/A  | Flare Traversable LT? | N/A   | N/A  | Flare  | Traversable RT?         | N/A  |
| N/A  | Landing Length (in)   | N/A   | N/A  | DWS    | Provided?               | N/A  |
| N/A  | Landing Width (in)    | N/A   | N/A  | DWS    | Contrast?               | N/A  |
| N/A  | Landing Slope (%)     | N/A   | N/A  | DWS    | Length (in)             | N/A  |
| N/A  | Landing X Slope (%)   | N/A   | N/A  | DWS    | Full Width?             | N/A  |
| N/A  | Landing Curb? (Y/N)   | N/A   | N/A  | DWS    | Offset (in)             | N/A  |
| N/A  | Shared Landing?       | N/A   |      |        |                         |      |
| N/A  | Gutter Ponding?       | N/A   | N/A  | Gutte  | r Slope (%)             | N/A  |
| N/A  | Gutter Lip Ht (in)    | N/A   | N/A  | Gutte  | r X Slope (%)           | N/A  |
| N/A  | Painted X Walk1?      | No    | N/A  | Paint  | ed X Walk2?             | N/A  |
|      | X Walk 1 Direction    | To SW |      | X Wa   | lk 2 Direction          | N/A  |
| N/A  | X Walk 1 Width (in)   | N/A   | N/A  | X Wa   | lk 2 Width (in)         | N/A  |
|      | X Walk 1 Slope (%)    | 4.6   |      | X Wa   | lk 2 Slope (%)          | N/A  |
|      | X Walk 1 X Slope (%)  | 0.2   |      | X Wa   | lk 2 X Slope (%)        | N/A  |
| N/A  | Ramp inside XWalk1?   | N/A   | N/A  | Ramp   | inside XWalk2?          | N/A  |
|      | Road Slope (%)        | N/A   | N/A  | Clear  | Space?                  | N/A  |
|      | Road X Slope (%)      | N/A   | N/A  | Clear  | Space to XWalk (in)     | N/A  |
| N/A  | Any Obstructions?     | N/A   | N/A  | Storm  | n Grate/Utility Hazard? | N/A  |
|      | Obstruction Type      |       |      | Storm  | n Grate/Utility Type    |      |
|      |                       | N/A   |      |        |                         | N/A  |
|      |                       |       | Yes  | Surfa  | ce Condition? (G/P)     | Good |
|      | 7.11                  |       |      |        |                         |      |