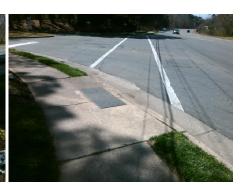

## Field Measurements/Component Compliance

Street 1 Name SARDIS PLANTATION DR
Stop Condition-Street 2 StopSign
Street 2 Name N/A
Stop Condition-Street 1 N/A

Possible Solutions:

Remove & Replace Entire Ramp.

Surveyor Notes:

N/A

PROW/ADA:

Not Found, R304.2.2, R304.5.3

Total Cost: \$ 1850.00

| Field Measurements/Component Compliance |                       |       |                        |                             |      |
|-----------------------------------------|-----------------------|-------|------------------------|-----------------------------|------|
| Compliance Description                  |                       | Data  | Compliance Description |                             | Data |
| N/A                                     | Ramp Length (in)      | 71.0  | No                     | Ramp Slope (%)              | 11.1 |
| Yes                                     | Ramp Width (in)       | 48.0  | No                     | Ramp XSlope (%)             | 2.7  |
| N/A                                     | Flare Type LT         | N/A   | N/A                    | Flare Type RT               | N/A  |
| N/A                                     | Flare Slope LT (%)    | N/A   | N/A                    | Flare Slope RT (%)          | N/A  |
| N/A                                     | Flare Traversable LT? | N/A   | N/A                    | Flare Traversable RT?       | N/A  |
| N/A                                     | Landing Length (in)   | N/A   | N/A                    | DWS Provided?               | N/A  |
| N/A                                     | Landing Width (in)    | N/A   | N/A                    | DWS Contrast?               | N/A  |
| N/A                                     | Landing Slope (%)     | N/A   | N/A                    | DWS Length (in)             | N/A  |
| N/A                                     | Landing X Slope (%)   | N/A   | N/A                    | DWS Full Width?             | N/A  |
| N/A                                     | Landing Curb? (Y/N)   | N/A   | N/A                    | DWS Offset (in)             | N/A  |
| N/A                                     | Shared Landing?       | N/A   |                        |                             |      |
| N/A                                     | Gutter Ponding?       | N/A   | N/A                    | Gutter Slope (%)            | N/A  |
| N/A                                     | Gutter Lip Ht (in)    | N/A   | N/A                    | Gutter X Slope (%)          | N/A  |
| N/A                                     | Painted X Walk1?      | Yes   | N/A                    | Painted X Walk2?            | N/A  |
|                                         | X Walk 1 Direction    | To W  |                        | X Walk 2 Direction          | N/A  |
| N/A                                     | X Walk 1 Width (in)   | 104.0 | N/A                    | X Walk 2 Width (in)         | N/A  |
|                                         | X Walk 1 Slope (%)    | 0.9   |                        | X Walk 2 Slope (%)          | N/A  |
|                                         | X Walk 1 X Slope (%)  | 1.1   |                        | X Walk 2 X Slope (%)        | N/A  |
| N/A                                     | Ramp inside XWalk1?   | Yes   | N/A                    | Ramp inside XWalk2?         | N/A  |
|                                         | Road Slope (%)        | N/A   | N/A                    | Clear Space?                | N/A  |
|                                         | Road X Slope (%)      | N/A   | N/A                    | Clear Space to XWalk (in)   | N/A  |
| N/A                                     | Any Obstructions?     | N/A   | N/A                    | Storm Grate/Utility Hazard? | N/A  |
|                                         | Obstruction Type      |       |                        | Storm Grate/Utility Type    |      |
|                                         |                       | N/A   |                        |                             | N/A  |
|                                         |                       |       | Yes                    | Surface Condition? (G/P)    | Good |