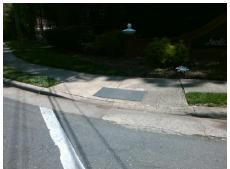

## Field Measurements/Component Compliance

Street 1 Name SARDIS PLANTATION DR
Stop Condition-Street 2 StopSign
Street 2 Name N/A
Stop Condition-Street 1 N/A

Possible Solutions:

Remove & Replace Entire Ramp.

Surveyor Notes:

N/A

PROW/ADA:

Not Found, R304.2.2, R304.5.3

Total Cost: \$ 1850.00

| Field Measurements/Component Compliance |                       |       |                        |                             |      |
|-----------------------------------------|-----------------------|-------|------------------------|-----------------------------|------|
| Compliance Description                  |                       | Data  | Compliance Description |                             | Data |
| N/A                                     | Ramp Length (in)      | 71.0  | No                     | Ramp Slope (%)              | 11.1 |
| Yes                                     | Ramp Width (in)       | 48.0  | No                     | Ramp XSlope (%)             | 2.7  |
| N/A                                     | Flare Type LT         | N/A   | N/A                    | Flare Type RT               | N/A  |
| N/A                                     | Flare Slope LT (%)    | N/A   | N/A                    | Flare Slope RT (%)          | N/A  |
| N/A                                     | Flare Traversable LT? | N/A   | N/A                    | Flare Traversable RT?       | N/A  |
| N/A                                     | Landing Length (in)   | N/A   | N/A                    | DWS Provided?               | N/A  |
| N/A                                     | Landing Width (in)    | N/A   | N/A                    | DWS Contrast?               | N/A  |
| N/A                                     | Landing Slope (%)     | N/A   | N/A                    | DWS Length (in)             | N/A  |
| N/A                                     | Landing X Slope (%)   | N/A   | N/A                    | DWS Full Width?             | N/A  |
| N/A                                     | Landing Curb? (Y/N)   | N/A   | N/A                    | DWS Offset (in)             | N/A  |
| N/A                                     | Shared Landing?       | N/A   |                        |                             |      |
| N/A                                     | Gutter Ponding?       | N/A   | N/A                    | Gutter Slope (%)            | N/A  |
| N/A                                     | Gutter Lip Ht (in)    | N/A   | N/A                    | Gutter X Slope (%)          | N/A  |
| N/A                                     | Painted X Walk1?      | Yes   | N/A                    | Painted X Walk2?            | N/A  |
|                                         | X Walk 1 Direction    | To W  |                        | X Walk 2 Direction          | N/A  |
| N/A                                     | X Walk 1 Width (in)   | 104.0 | N/A                    | X Walk 2 Width (in)         | N/A  |
|                                         | X Walk 1 Slope (%)    | 0.9   |                        | X Walk 2 Slope (%)          | N/A  |
|                                         | X Walk 1 X Slope (%)  | 1.1   |                        | X Walk 2 X Slope (%)        | N/A  |
| N/A                                     | Ramp inside XWalk1?   | Yes   | N/A                    | Ramp inside XWalk2?         | N/A  |
|                                         | Road Slope (%)        | N/A   | N/A                    | Clear Space?                | N/A  |
|                                         | Road X Slope (%)      | N/A   | N/A                    | Clear Space to XWalk (in)   | N/A  |
| N/A                                     | Any Obstructions?     | N/A   | N/A                    | Storm Grate/Utility Hazard? | N/A  |
|                                         | Obstruction Type      |       |                        | Storm Grate/Utility Type    |      |
|                                         |                       | N/A   |                        |                             | N/A  |
|                                         |                       |       | Yes                    | Surface Condition? (G/P)    | Good |