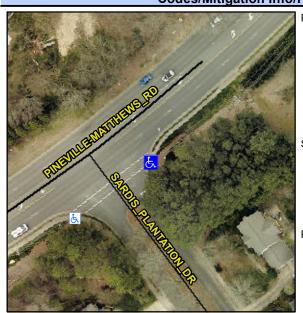

## Access Compliance Report Public Rights-of-Way (Curb Ramps)

Intersection ID: 23681 Main Street: PINEVILLE-MATTHEWS\_RD Cross Street: SARDIS\_PLANTATION\_DR Location: SE

ADA ID: 15D43A6E71CD Ramp Type: Perp Initial Pass/Fail: Fail Overall Compliance: No Severity Score: 13.75