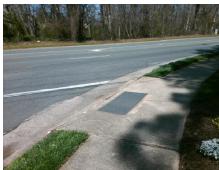

## Field Measurements/Component Compliance

Street 1 Name SARDIS PLANTATION DR
Stop Condition-Street 2 StopSign
Street 2 Name N/A
Stop Condition-Street 1 N/A

Possible Solutions:

Remove & Replace Entire Ramp.

Surveyor Notes:

N/A

PROW/ADA:

Not Found, R304.2.2, R304.5.3

Total Cost: \$ 1850.00

| Field Measurements/Component Compliance |                       |       |                        |                             |      |
|-----------------------------------------|-----------------------|-------|------------------------|-----------------------------|------|
| Compliance Description                  |                       | Data  | Compliance Description |                             | Data |
| N/A                                     | Ramp Length (in)      | 71.0  | No                     | Ramp Slope (%)              | 11.1 |
| Yes                                     | Ramp Width (in)       | 48.0  | No                     | Ramp XSlope (%)             | 2.7  |
| N/A                                     | Flare Type LT         | N/A   | N/A                    | Flare Type RT               | N/A  |
| N/A                                     | Flare Slope LT (%)    | N/A   | N/A                    | Flare Slope RT (%)          | N/A  |
| N/A                                     | Flare Traversable LT? | N/A   | N/A                    | Flare Traversable RT?       | N/A  |
| N/A                                     | Landing Length (in)   | N/A   | N/A                    | DWS Provided?               | N/A  |
| N/A                                     | Landing Width (in)    | N/A   | N/A                    | DWS Contrast?               | N/A  |
| N/A                                     | Landing Slope (%)     | N/A   | N/A                    | DWS Length (in)             | N/A  |
| N/A                                     | Landing X Slope (%)   | N/A   | N/A                    | DWS Full Width?             | N/A  |
| N/A                                     | Landing Curb? (Y/N)   | N/A   | N/A                    | DWS Offset (in)             | N/A  |
| N/A                                     | Shared Landing?       | N/A   |                        |                             |      |
| N/A                                     | Gutter Ponding?       | N/A   | N/A                    | Gutter Slope (%)            | N/A  |
| N/A                                     | Gutter Lip Ht (in)    | N/A   | N/A                    | Gutter X Slope (%)          | N/A  |
| N/A                                     | Painted X Walk1?      | Yes   | N/A                    | Painted X Walk2?            | N/A  |
|                                         | X Walk 1 Direction    | To W  |                        | X Walk 2 Direction          | N/A  |
| N/A                                     | X Walk 1 Width (in)   | 104.0 | N/A                    | X Walk 2 Width (in)         | N/A  |
|                                         | X Walk 1 Slope (%)    | 0.9   |                        | X Walk 2 Slope (%)          | N/A  |
|                                         | X Walk 1 X Slope (%)  | 1.1   |                        | X Walk 2 X Slope (%)        | N/A  |
| N/A                                     | Ramp inside XWalk1?   | Yes   | N/A                    | Ramp inside XWalk2?         | N/A  |
|                                         | Road Slope (%)        | N/A   | N/A                    | Clear Space?                | N/A  |
|                                         | Road X Slope (%)      | N/A   | N/A                    | Clear Space to XWalk (in)   | N/A  |
| N/A                                     | Any Obstructions?     | N/A   | N/A                    | Storm Grate/Utility Hazard? | N/A  |
|                                         | Obstruction Type      |       |                        | Storm Grate/Utility Type    |      |
|                                         |                       | N/A   |                        |                             | N/A  |
|                                         |                       |       | Yes                    | Surface Condition? (G/P)    | Good |