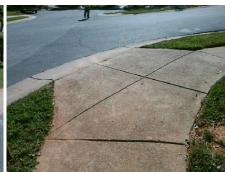

## Field Measurements/Component Compliance

Compliance Description

Data

**DOWNING ST** Street 1 Name Stop Condition-Street 2 **BROOKCHASE LN** Street 2 Name Stop Condition-Street 1

Possible Solutions: Remove & Replace Curb Ramp With Two New Directional Ramps or Equivalent. Surveyor Notes: N/A PROW/ADA: R304.5.3

N/A 3200.00

N/A

Yes

X Walk 1 Slope (%) Road Slope (%) Road X Slope (%) Any Obstructions? **Obstruction Type** 

Compliance Description

Yes Ramp Slope (%) Ramp Length (in) 53.5 7.7 No Ramp XSlope (%) Ramp Width (in) 48.0 7.7 Flare Type LT N/A N/A Flare Type RT N/A N/A N/A Flare Slope RT (%) N/A Flare Slope LT (%) Flare Traversable LT? N/A N/A Flare Traversable RT? N/A N/A N/A **DWS Provided?** N/A Landing Length (in) Landing Width (in) N/A N/A **DWS Contrast?** N/A N/A N/A Landing Slope (%) DWS Length (in) N/A Landing X Slope (%) N/A N/A DWS Full Width? N/A Landing Curb? (Y/N) N/A N/A DWS Offset (in) N/A N/A Shared Landing? **Gutter Ponding?** N/A N/A Gutter Slope (%) N/A Gutter Lip Ht (in) N/A N/A Gutter X Slope (%) N/A Painted X Walk1? No N/A Painted X Walk2? No X Walk 1 Direction To NE X Walk 2 Direction To SE N/A X Walk 1 Width (in) X Walk 2 Width (in) N/A 0.8 X Walk 2 Slope (%) 3.5 X Walk 2 X Slope (%) X Walk 1 X Slope (%) 6.8 3.2 N/A N/A Ramp inside XWalk2? N/A Ramp inside XWalk1? 3.1 N/A Clear Space? N/A N/A 6.8 Clear Space to XWalk (in) N/A N/A N/A Storm Grate/Utility Hazard? N/A Storm Grate/Utility Type N/A N/A Yes Surface Condition? (G/P) Good