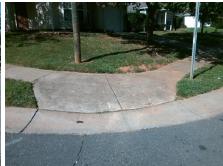

## Field Measurements/Component Compliance

Compliance Description

Data

**DOWNING ST** Street 1 Name Stop Condition-Street 2 **BROOKCHASE LN** Street 2 Name Stop Condition-Street 1

Possible Solutions: Remove & Replace Curb Ramp With Two New Directional Ramps or Equivalent. Surveyor Notes: N/A PROW/ADA: R304.5.3

N/A 3200.00

N/A

Yes

X Walk 1 Slope (%) Road Slope (%) Road X Slope (%) Any Obstructions? **Obstruction Type** 

Compliance Description

Yes Ramp Slope (%) Ramp Length (in) 53.5 7.7 No Ramp XSlope (%) Ramp Width (in) 48.0 7.7 Flare Type LT N/A N/A Flare Type RT N/A N/A N/A Flare Slope RT (%) N/A Flare Slope LT (%) Flare Traversable LT? N/A N/A Flare Traversable RT? N/A N/A N/A **DWS Provided?** N/A Landing Length (in) Landing Width (in) N/A N/A **DWS Contrast?** N/A N/A N/A Landing Slope (%) DWS Length (in) N/A Landing X Slope (%) N/A N/A DWS Full Width? N/A Landing Curb? (Y/N) N/A N/A DWS Offset (in) N/A N/A Shared Landing? **Gutter Ponding?** N/A N/A Gutter Slope (%) N/A Gutter Lip Ht (in) N/A N/A Gutter X Slope (%) N/A Painted X Walk1? No N/A Painted X Walk2? No X Walk 1 Direction To NE X Walk 2 Direction To SE N/A X Walk 1 Width (in) X Walk 2 Width (in) N/A 0.8 X Walk 2 Slope (%) 3.5 X Walk 2 X Slope (%) X Walk 1 X Slope (%) 6.8 3.2 N/A N/A Ramp inside XWalk2? N/A Ramp inside XWalk1? 3.1 N/A Clear Space? N/A N/A 6.8 Clear Space to XWalk (in) N/A N/A N/A Storm Grate/Utility Hazard? N/A Storm Grate/Utility Type N/A N/A Yes Surface Condition? (G/P) Good