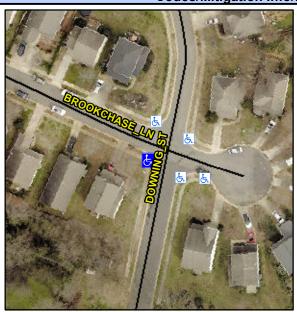

## **Access Compliance Report Public Rights-of-Way** (Curb Ramps)

Data

Intersection ID: 29469 Main Street: BROOKCHASE LN **Cross Street: DOWNING ST** Location: W **Overall Compliance: No Severity Score:** 25 ADA ID: 15DC420F6A71 Ramp Type: PerpDiag Initial Pass/Fail: Fail