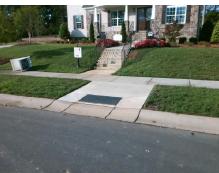

Total Cost: 1000.00

| Field Measurements/Component Compliance |                       |        |                    |                             |      |
|-----------------------------------------|-----------------------|--------|--------------------|-----------------------------|------|
| Compliance Description Data             |                       | Comp   | liance Description | Data                        |      |
| N/A                                     | Ramp Length (in)      | 94.0   | Yes                | Ramp Slope (%)              | 7.9  |
| Yes                                     | Ramp Width (in)       | 48.0   | Yes                | Ramp XSlope (%)             | 1.5  |
| N/A                                     | Flare Type LT         | Sloped | N/A                | Flare Type RT               | N/A  |
| N/A                                     | Flare Slope LT (%)    | 4.6    | Yes                | Flare Slope RT (%)          | 7.0  |
| N/A                                     | Flare Traversable LT? | Yes    | N/A                | Flare Traversable RT?       | Yes  |
| Yes                                     | Landing Length (in)   | 59.5   | Yes                | DWS Provided?               | Yes  |
| Yes                                     | Landing Width (in)    | 60.0   | Yes                | DWS Contrast?               | Yes  |
| Yes                                     | Landing Slope (%)     | 0.7    | Yes                | DWS Length (in)             | 24.0 |
| Yes                                     | Landing X Slope (%)   | 0.6    | Yes                | DWS Full Width?             | Yes  |
| N/A                                     | Landing Curb? (Y/N)   | No     | No                 | DWS Offset (in)             | 4.0  |
| N/A                                     | Shared Landing?       | No     |                    |                             |      |
| Yes                                     | Gutter Ponding?       | No     | Yes                | Gutter Slope (%)            | 2.8  |
| No                                      | Gutter Lip Ht (in)    | 1.0    | Yes                | Gutter X Slope (%)          | 1.9  |
| N/A                                     | Painted X Walk1?      | No     | N/A                | Painted X Walk2?            | N/A  |
|                                         | X Walk 1 Direction    | To NE  |                    | X Walk 2 Direction          | N/A  |
| N/A                                     | X Walk 1 Width (in)   | N/A    | N/A                | X Walk 2 Width (in)         | N/A  |
|                                         | X Walk 1 Slope (%)    | 2.9    |                    | X Walk 2 Slope (%)          | N/A  |
|                                         | X Walk 1 X Slope (%)  | 0.8    |                    | X Walk 2 X Slope (%)        | N/A  |
| N/A                                     | Ramp inside XWalk1?   | N/A    | N/A                | Ramp inside XWalk2?         | N/A  |
|                                         | Road Slope (%)        | N/A    | N/A                | Clear Space?                | Yes  |
|                                         | Road X Slope (%)      | N/A    | N/A                | Clear Space to XWalk (in)   | N/A  |
| Yes                                     | Any Obstructions?     | No     | Yes                | Storm Grate/Utility Hazard? | No   |
|                                         | Obstruction Type      |        |                    | Storm Grate/Utility Type    |      |
|                                         |                       | N/A    |                    |                             | N/A  |
|                                         |                       |        | Yes                | Surface Condition? (G/P)    | Good |
|                                         |                       |        |                    |                             |      |