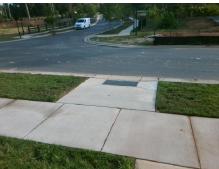

Total Cost: 1000.00

| Field Measurements/Component Compliance |                       |        |                    |                             |      |
|-----------------------------------------|-----------------------|--------|--------------------|-----------------------------|------|
| Compliance Description Data             |                       | Comp   | liance Description | Data                        |      |
| N/A                                     | Ramp Length (in)      | 94.0   | Yes                | Ramp Slope (%)              | 7.9  |
| Yes                                     | Ramp Width (in)       | 48.0   | Yes                | Ramp XSlope (%)             | 1.5  |
| N/A                                     | Flare Type LT         | Sloped | N/A                | Flare Type RT               | N/A  |
| N/A                                     | Flare Slope LT (%)    | 4.6    | Yes                | Flare Slope RT (%)          | 7.0  |
| N/A                                     | Flare Traversable LT? | Yes    | N/A                | Flare Traversable RT?       | Yes  |
| Yes                                     | Landing Length (in)   | 59.5   | Yes                | DWS Provided?               | Yes  |
| Yes                                     | Landing Width (in)    | 60.0   | Yes                | DWS Contrast?               | Yes  |
| Yes                                     | Landing Slope (%)     | 0.7    | Yes                | DWS Length (in)             | 24.0 |
| Yes                                     | Landing X Slope (%)   | 0.6    | Yes                | DWS Full Width?             | Yes  |
| N/A                                     | Landing Curb? (Y/N)   | No     | No                 | DWS Offset (in)             | 4.0  |
| N/A                                     | Shared Landing?       | No     |                    |                             |      |
| Yes                                     | Gutter Ponding?       | No     | Yes                | Gutter Slope (%)            | 2.8  |
| No                                      | Gutter Lip Ht (in)    | 1.0    | Yes                | Gutter X Slope (%)          | 1.9  |
| N/A                                     | Painted X Walk1?      | No     | N/A                | Painted X Walk2?            | N/A  |
|                                         | X Walk 1 Direction    | To NE  |                    | X Walk 2 Direction          | N/A  |
| N/A                                     | X Walk 1 Width (in)   | N/A    | N/A                | X Walk 2 Width (in)         | N/A  |
|                                         | X Walk 1 Slope (%)    | 2.9    |                    | X Walk 2 Slope (%)          | N/A  |
|                                         | X Walk 1 X Slope (%)  | 0.8    |                    | X Walk 2 X Slope (%)        | N/A  |
| N/A                                     | Ramp inside XWalk1?   | N/A    | N/A                | Ramp inside XWalk2?         | N/A  |
|                                         | Road Slope (%)        | N/A    | N/A                | Clear Space?                | Yes  |
|                                         | Road X Slope (%)      | N/A    | N/A                | Clear Space to XWalk (in)   | N/A  |
| Yes                                     | Any Obstructions?     | No     | Yes                | Storm Grate/Utility Hazard? | No   |
|                                         | Obstruction Type      |        |                    | Storm Grate/Utility Type    |      |
|                                         |                       | N/A    |                    |                             | N/A  |
|                                         |                       |        | Yes                | Surface Condition? (G/P)    | Good |
|                                         |                       |        |                    |                             |      |