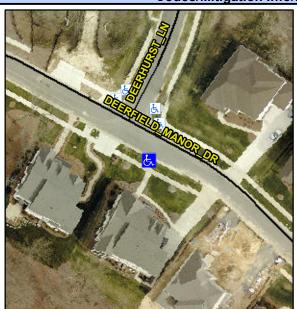

## **Access Compliance Report Public Rights-of-Way** (Curb Ramps)

Intersection ID: N/A Main Street: DEERFIELD MANOR DR **Cross Street: DEERHURST LN** Location: SE ADA ID: 15DCC9397891 Ramp Type: Perp Initial Pass/Fail: Pass **Overall Compliance: No Severity Score:** 15