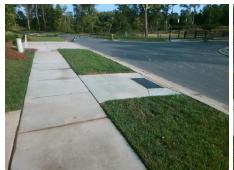

Total Cost: 1000.00

| Field Measurements/Component Compliance |                       |        |                    |                             |      |
|-----------------------------------------|-----------------------|--------|--------------------|-----------------------------|------|
| Compliance Description Data             |                       | Comp   | liance Description | Data                        |      |
| N/A                                     | Ramp Length (in)      | 94.0   | Yes                | Ramp Slope (%)              | 7.9  |
| Yes                                     | Ramp Width (in)       | 48.0   | Yes                | Ramp XSlope (%)             | 1.5  |
| N/A                                     | Flare Type LT         | Sloped | N/A                | Flare Type RT               | N/A  |
| N/A                                     | Flare Slope LT (%)    | 4.6    | Yes                | Flare Slope RT (%)          | 7.0  |
| N/A                                     | Flare Traversable LT? | Yes    | N/A                | Flare Traversable RT?       | Yes  |
| Yes                                     | Landing Length (in)   | 59.5   | Yes                | DWS Provided?               | Yes  |
| Yes                                     | Landing Width (in)    | 60.0   | Yes                | DWS Contrast?               | Yes  |
| Yes                                     | Landing Slope (%)     | 0.7    | Yes                | DWS Length (in)             | 24.0 |
| Yes                                     | Landing X Slope (%)   | 0.6    | Yes                | DWS Full Width?             | Yes  |
| N/A                                     | Landing Curb? (Y/N)   | No     | No                 | DWS Offset (in)             | 4.0  |
| N/A                                     | Shared Landing?       | No     |                    |                             |      |
| Yes                                     | Gutter Ponding?       | No     | Yes                | Gutter Slope (%)            | 2.8  |
| No                                      | Gutter Lip Ht (in)    | 1.0    | Yes                | Gutter X Slope (%)          | 1.9  |
| N/A                                     | Painted X Walk1?      | No     | N/A                | Painted X Walk2?            | N/A  |
|                                         | X Walk 1 Direction    | To NE  |                    | X Walk 2 Direction          | N/A  |
| N/A                                     | X Walk 1 Width (in)   | N/A    | N/A                | X Walk 2 Width (in)         | N/A  |
|                                         | X Walk 1 Slope (%)    | 2.9    |                    | X Walk 2 Slope (%)          | N/A  |
|                                         | X Walk 1 X Slope (%)  | 0.8    |                    | X Walk 2 X Slope (%)        | N/A  |
| N/A                                     | Ramp inside XWalk1?   | N/A    | N/A                | Ramp inside XWalk2?         | N/A  |
|                                         | Road Slope (%)        | N/A    | N/A                | Clear Space?                | Yes  |
|                                         | Road X Slope (%)      | N/A    | N/A                | Clear Space to XWalk (in)   | N/A  |
| Yes                                     | Any Obstructions?     | No     | Yes                | Storm Grate/Utility Hazard? | No   |
|                                         | Obstruction Type      |        |                    | Storm Grate/Utility Type    |      |
|                                         |                       | N/A    |                    |                             | N/A  |
|                                         |                       |        | Yes                | Surface Condition? (G/P)    | Good |
|                                         |                       |        |                    |                             |      |