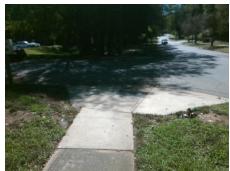

## Field Measurements/Component Compliance

Street 1 Name
Stop Condition-Street 2
Street 2 Name
Stop Condition-Street 1

Not Found, R304.5.1, R304.2.2

None

FARMHURST DR None ENTRANCE

Total Cost: \$ 3200.00

| Comp | liance Description    | Data  | Comp | liance | Description             | Data |
|------|-----------------------|-------|------|--------|-------------------------|------|
| N/A  | Ramp Length (in)      | 91.0  | No   | Ram    | Slope (%)               | 10.1 |
| No   | Ramp Width (in)       | 41.0  | Yes  | Ram    | XSlope (%)              | 0.2  |
| N/A  | Flare Type LT         | N/A   | N/A  | Flare  | Type RT                 | N/A  |
| N/A  | Flare Slope LT (%)    | N/A   | N/A  | Flare  | Slope RT (%)            | N/A  |
| N/A  | Flare Traversable LT? | N/A   | N/A  | Flare  | Traversable RT?         | N/A  |
| N/A  | Landing Length (in)   | N/A   | N/A  | DWS    | Provided?               | N/A  |
| N/A  | Landing Width (in)    | N/A   | N/A  | DWS    | Contrast?               | N/A  |
| N/A  | Landing Slope (%)     | N/A   | N/A  | DWS    | Length (in)             | N/A  |
| N/A  | Landing X Slope (%)   | N/A   | N/A  | DWS    | Full Width?             | N/A  |
| N/A  | Landing Curb? (Y/N)   | N/A   | N/A  | DWS    | Offset (in)             | N/A  |
| N/A  | Shared Landing?       | N/A   |      |        |                         |      |
| N/A  | Gutter Ponding?       | N/A   | N/A  | Gutte  | er Slope (%)            | N/A  |
| N/A  | Gutter Lip Ht (in)    | N/A   | N/A  | Gutte  | er X Slope (%)          | N/A  |
| N/A  | Painted X Walk1?      | No    | N/A  | Paint  | ed X Walk2?             | No   |
|      | X Walk 1 Direction    | To SW |      | X Wa   | lk 2 Direction          | To S |
| N/A  | X Walk 1 Width (in)   | N/A   | N/A  | X Wa   | lk 2 Width (in)         | N/A  |
|      | X Walk 1 Slope (%)    | 1.5   |      | X Wa   | lk 2 Slope (%)          | 2.7  |
|      | X Walk 1 X Slope (%)  | 2.3   |      | X Wa   | lk 2 X Slope (%)        | 0.6  |
| N/A  | Ramp inside XWalk1?   | N/A   | N/A  | Ram    | o inside XWalk2?        | N/A  |
|      | Road Slope (%)        | 0.5   | N/A  | Clear  | Space?                  | N/A  |
|      | Road X Slope (%)      | 1.2   | N/A  | Clear  | Space to XWalk (in)     | N/A  |
| N/A  | Any Obstructions?     | N/A   | N/A  | Storn  | n Grate/Utility Hazard? | N/A  |
|      | Obstruction Type      |       |      | Storn  | n Grate/Utility Type    |      |
|      |                       | N/A   |      |        |                         | N/A  |