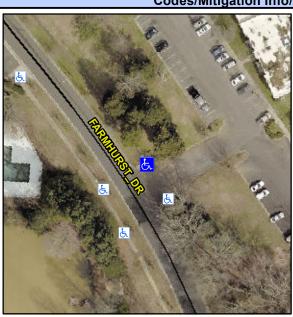

## Access Compliance Report Public Rights-of-Way (Curb Ramps)

Intersection ID: 10026441 Main Street: FARMHURST\_DR Cross Street: N/A Location: NE

ADA ID: 15DD789031D5 Ramp Type: PerpDiag Initial Pass/Fail: Fail Overall Compliance: No Severity Score: 21.25