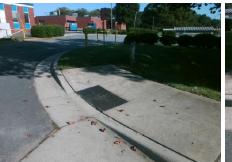

Total Cost:

1850.00

| Field Measurements/Component Compliance |                       |      |       |                             |      |  |  |  |
|-----------------------------------------|-----------------------|------|-------|-----------------------------|------|--|--|--|
| Comp                                    | iance Description     | Data | Compl | iance Description           | Data |  |  |  |
| N/A                                     | Ramp Length (in)      | 72.0 | No    | Ramp Slope (%)              | 9.6  |  |  |  |
| No                                      | Ramp Width (in)       | 37.5 | Yes   | Ramp XSlope (%)             | 0.7  |  |  |  |
| N/A                                     | Flare Type LT         | N/A  | N/A   | Flare Type RT               | N/A  |  |  |  |
| N/A                                     | Flare Slope LT (%)    | N/A  | N/A   | Flare Slope RT (%)          | N/A  |  |  |  |
| N/A                                     | Flare Traversable LT? | N/A  | N/A   | Flare Traversable RT?       | N/A  |  |  |  |
| N/A                                     | Landing Length (in)   | N/A  | N/A   | DWS Provided?               | N/A  |  |  |  |
| N/A                                     | Landing Width (in)    | N/A  | N/A   | DWS Contrast?               | N/A  |  |  |  |
| N/A                                     | Landing Slope (%)     | N/A  | N/A   | DWS Length (in)             | N/A  |  |  |  |
| N/A                                     | Landing X Slope (%)   | N/A  | N/A   | DWS Full Width?             | N/A  |  |  |  |
| N/A                                     | Landing Curb? (Y/N)   | N/A  | N/A   | DWS Offset (in)             | N/A  |  |  |  |
| N/A                                     | Shared Landing?       | N/A  |       |                             |      |  |  |  |
| N/A                                     | Gutter Ponding?       | N/A  | N/A   | Gutter Slope (%)            | N/A  |  |  |  |
| N/A                                     | Gutter Lip Ht (in)    | N/A  | N/A   | Gutter X Slope (%)          | N/A  |  |  |  |
| N/A                                     | Painted X Walk1?      | No   | N/A   | Painted X Walk2?            | N/A  |  |  |  |
|                                         | X Walk 1 Direction    | To S |       | X Walk 2 Direction          | N/A  |  |  |  |
| N/A                                     | X Walk 1 Width (in)   | N/A  | N/A   | X Walk 2 Width (in)         | N/A  |  |  |  |
|                                         | X Walk 1 Slope (%)    | 3.2  |       | X Walk 2 Slope (%)          | N/A  |  |  |  |
|                                         | X Walk 1 X Slope (%)  | 3.8  |       | X Walk 2 X Slope (%)        | N/A  |  |  |  |
| N/A                                     | Ramp inside XWalk1?   | N/A  | N/A   | Ramp inside XWalk2?         | N/A  |  |  |  |
|                                         | Road Slope (%)        | N/A  | N/A   | Clear Space?                | N/A  |  |  |  |
|                                         | Road X Slope (%)      | N/A  | N/A   | Clear Space to XWalk (in)   | N/A  |  |  |  |
| N/A                                     | Any Obstructions?     | N/A  | N/A   | Storm Grate/Utility Hazard? | N/A  |  |  |  |
|                                         | Obstruction Type      |      |       | Storm Grate/Utility Type    |      |  |  |  |
|                                         |                       | N/A  |       |                             | N/A  |  |  |  |
|                                         |                       |      | Yes   | Surface Condition? (G/P)    | Good |  |  |  |