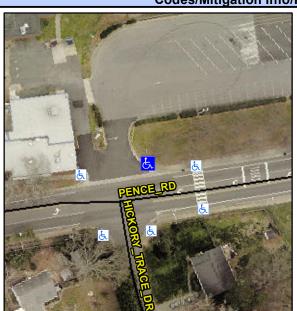

## Access Compliance Report Public Rights-of-Way (Curb Ramps)

Intersection ID: 12677Main Street: HICKORY\_TRACE\_DRCross Street: PENCE\_RDLocation:NEADA ID: 15DF8C413F54Ramp Type: PerpInitial Pass/Fail: FailOverall Compliance: NoSeverity Score: 21.25

## Field Measurements/Component Compliance

| THE PERSON NAMED IN COLUMN TWO IS NOT THE OWNER. |          |
|--------------------------------------------------|----------|
| Street 1 Name                                    | PENCE RD |
| Stop Condition-Street 2                          | None     |
| Street 2 Name                                    | N/A      |
| Stop Condition-Street 1                          | N/A      |