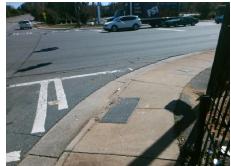

## Field Measurements/Component Compliance

Street 1 Name Stop Condition-Street 2 Street 2 Name

Possible Solutions: Remove & Replace Curb Ramp With Two New Directional Ramps or Equivalent.

Surveyor Notes:

N/A

PROW/ADA:

R304.2.2, R304.5.3

N TRYON ST Signal W 30TH ST Stop Condition-Street 1 Signal

> Total Cost: 3200.00

Compliance Description Data Compliance Description Data No Ramp Slope (%) N/A Ramp Length (in) 60.0 13.4 48.0 No Ramp XSlope (%) Yes Ramp Width (in) 9.5 N/A N/A Flare Type LT N/A Flare Type RT N/A N/A Flare Slope LT (%) N/A N/A Flare Slope RT (%) N/A N/A Flare Traversable LT? N/A N/A Flare Traversable RT? N/A N/A N/A N/A **DWS Provided?** N/A Landing Length (in) N/A Landing Width (in) N/A N/A **DWS Contrast?** N/A N/A N/A N/A Landing Slope (%) DWS Length (in) N/A N/A Landing X Slope (%) N/A N/A DWS Full Width? N/A N/A Landing Curb? (Y/N) N/A N/A DWS Offset (in) N/A N/A N/A Shared Landing? N/A **Gutter Ponding?** N/A N/A Gutter Slope (%) N/A N/A Gutter Lip Ht (in) 1.0 N/A Gutter X Slope (%) N/A N/A Painted X Walk1? No N/A Painted X Walk2? Yes X Walk 1 Direction To SE X Walk 2 Direction To NE N/A N/A N/A X Walk 2 Width (in) 132.5 X Walk 1 Width (in) X Walk 1 Slope (%) 3.6 X Walk 2 Slope (%) 2.7 X Walk 2 X Slope (%) X Walk 1 X Slope (%) 2.9 4.0 N/A N/A N/A Ramp inside XWalk2? Ramp inside XWalk1? Yes Road Slope (%) 4.4 N/A Clear Space? N/A N/A Road X Slope (%) 0.5 Clear Space to XWalk (in) N/A N/A N/A N/A Any Obstructions? Storm Grate/Utility Hazard? N/A **Obstruction Type** Storm Grate/Utility Type N/A N/A

Yes

Surface Condition? (G/P)

Good