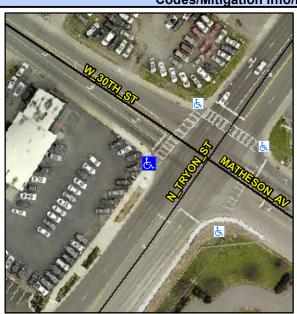

## **Access Compliance Report Public Rights-of-Way** (Curb Ramps)

Intersection ID: 9791 Main Street: N TRYON ST Cross Street: W 30TH ST Location: W Initial Pass/Fail: Fail **Overall Compliance: No Severity Score:** 50 ADA ID: 15DFFF274A0D Ramp Type: PerpDiag