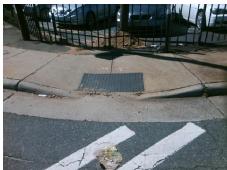

## Field Measurements/Component Compliance

Street 1 Name Stop Condition-Street 2 Street 2 Name

Possible Solutions: Remove & Replace Curb Ramp With Two New Directional Ramps or Equivalent.

Surveyor Notes:

N/A

PROW/ADA:

R304.2.2, R304.5.3

N TRYON ST Signal W 30TH ST Stop Condition-Street 1 Signal

> Total Cost: 3200.00

Compliance Description Data Compliance Description Data No Ramp Slope (%) N/A Ramp Length (in) 60.0 13.4 48.0 No Ramp XSlope (%) Yes Ramp Width (in) 9.5 N/A N/A Flare Type LT N/A Flare Type RT N/A N/A Flare Slope LT (%) N/A N/A Flare Slope RT (%) N/A N/A Flare Traversable LT? N/A N/A Flare Traversable RT? N/A N/A N/A N/A **DWS Provided?** N/A Landing Length (in) N/A Landing Width (in) N/A N/A **DWS Contrast?** N/A N/A N/A N/A Landing Slope (%) DWS Length (in) N/A N/A Landing X Slope (%) N/A N/A DWS Full Width? N/A N/A Landing Curb? (Y/N) N/A N/A DWS Offset (in) N/A N/A N/A Shared Landing? N/A **Gutter Ponding?** N/A N/A Gutter Slope (%) N/A N/A Gutter Lip Ht (in) 1.0 N/A Gutter X Slope (%) N/A N/A Painted X Walk1? No N/A Painted X Walk2? Yes X Walk 1 Direction To SE X Walk 2 Direction To NE N/A N/A N/A X Walk 2 Width (in) 132.5 X Walk 1 Width (in) X Walk 1 Slope (%) 3.6 X Walk 2 Slope (%) 2.7 X Walk 2 X Slope (%) X Walk 1 X Slope (%) 2.9 4.0 N/A N/A N/A Ramp inside XWalk2? Ramp inside XWalk1? Yes Road Slope (%) 4.4 N/A Clear Space? N/A N/A Road X Slope (%) 0.5 Clear Space to XWalk (in) N/A N/A N/A N/A Any Obstructions? Storm Grate/Utility Hazard? N/A **Obstruction Type** Storm Grate/Utility Type N/A N/A

Yes

Surface Condition? (G/P)

Good