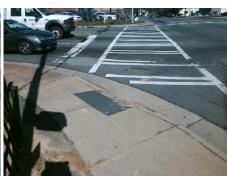

## Field Measurements/Component Compliance

Street 1 Name Stop Condition-Street 2 Street 2 Name

Possible Solutions: Remove & Replace Curb Ramp With Two New Directional Ramps or Equivalent.

Surveyor Notes:

N/A

PROW/ADA:

R304.2.2, R304.5.3

N TRYON ST Signal W 30TH ST Stop Condition-Street 1 Signal

> Total Cost: 3200.00

Compliance Description Data Compliance Description Data No Ramp Slope (%) N/A Ramp Length (in) 60.0 13.4 48.0 No Ramp XSlope (%) Yes Ramp Width (in) 9.5 N/A N/A Flare Type LT N/A Flare Type RT N/A N/A Flare Slope LT (%) N/A N/A Flare Slope RT (%) N/A N/A Flare Traversable LT? N/A N/A Flare Traversable RT? N/A N/A N/A N/A **DWS Provided?** N/A Landing Length (in) N/A Landing Width (in) N/A N/A **DWS Contrast?** N/A N/A N/A N/A Landing Slope (%) DWS Length (in) N/A N/A Landing X Slope (%) N/A N/A DWS Full Width? N/A N/A Landing Curb? (Y/N) N/A N/A DWS Offset (in) N/A N/A N/A Shared Landing? N/A **Gutter Ponding?** N/A N/A Gutter Slope (%) N/A N/A Gutter Lip Ht (in) 1.0 N/A Gutter X Slope (%) N/A N/A Painted X Walk1? No N/A Painted X Walk2? Yes X Walk 1 Direction To SE X Walk 2 Direction To NE N/A N/A N/A X Walk 2 Width (in) 132.5 X Walk 1 Width (in) X Walk 1 Slope (%) 3.6 X Walk 2 Slope (%) 2.7 X Walk 2 X Slope (%) X Walk 1 X Slope (%) 2.9 4.0 N/A N/A N/A Ramp inside XWalk2? Ramp inside XWalk1? Yes Road Slope (%) 4.4 N/A Clear Space? N/A N/A Road X Slope (%) 0.5 Clear Space to XWalk (in) N/A N/A N/A N/A Any Obstructions? Storm Grate/Utility Hazard? N/A **Obstruction Type** Storm Grate/Utility Type N/A N/A

Yes

Surface Condition? (G/P)

Good