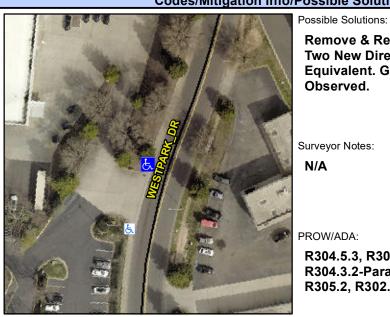

## **Access Compliance Report Public Rights-of-Way** (Curb Ramps)

Intersection ID: 10041481 Main Street: WESTPARK DR **Cross Street: N/A** Location: NW ADA ID: 15E5636D4A19 Ramp Type: PerpDiag Initial Pass/Fail: Pass **Overall Compliance: No** Severity Score: 15.25

**Codes/Mitigation Info/Possible Solution** 

Field Measurements/Component Compliance

**ENTRANCE** Street 1 Name Stop Condition-Street 2 None Street 2 Name **WESTPARK DR** Stop Condition-Street 1 None

Remove & Replace Curb Ramp With Two New Directional Ramps or **Equivalent. Gutter Ponding** Observed.