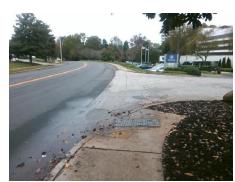

**Codes/Mitigation Info/Possible Solution** 

Field Measurements/Component Compliance

**ENTRANCE** Street 1 Name Stop Condition-Street 2 None Street 2 Name **WESTPARK DR** Stop Condition-Street 1 None

Remove & Replace Curb Ramp With Two New Directional Ramps or **Equivalent. Gutter Ponding** Observed.

Surveyor Notes:

N/A

PROW/ADA:

R304.5.3, R304.2.1, R304.2.2-Perp, R304.3.2-Para, R304.2.3, R305.1.4, R305.2, R302.7

3700.00

| Compliance Description Da |                       | Data   | Comp | oliance Description         | Data |
|---------------------------|-----------------------|--------|------|-----------------------------|------|
| N/A                       | Ramp Length (in)      | 60.0   | Yes  | Ramp Slope (%)              | 6.9  |
| Yes                       | Ramp Width (in)       | 48.0   | No   | Ramp XSlope (%)             | 3.0  |
| N/A                       | Flare Type LT         | Sloped | N/A  | Flare Type RT               | N/A  |
| N/A                       | Flare Slope LT (%)    | 1.8    | No   | Flare Slope RT (%)          | 10.7 |
| N/A                       | Flare Traversable LT? | Yes    | N/A  | Flare Traversable RT?       | Yes  |
| No                        | Landing Length (in)   | N/A    | Yes  | DWS Provided?               | Yes  |
| No                        | Landing Width (in)    | N/A    | Yes  | DWS Contrast?               | Yes  |
| No                        | Landing Slope (%)     | N/A    | No   | DWS Length (in)             | 23.0 |
| No                        | Landing X Slope (%)   | N/A    | No   | DWS Full Width?             | No   |
| N/A                       | Landing Curb? (Y/N)   | No     | No   | DWS Offset (in)             | 7.0  |
| N/A                       | Shared Landing?       | N/A    |      |                             |      |
| No                        | Gutter Ponding?       | Yes    | Yes  | Gutter Slope (%)            | 2.1  |
| Yes                       | Gutter Lip Ht (in)    | 0.0    | Yes  | Gutter X Slope (%)          | 2.0  |
| N/A                       | Painted X Walk1?      | No     | N/A  | Painted X Walk2?            | No   |
|                           | X Walk 1 Direction    | To S   |      | X Walk 2 Direction          | То Е |
| N/A                       | X Walk 1 Width (in)   | N/A    | N/A  | X Walk 2 Width (in)         | N/A  |
|                           | X Walk 1 Slope (%)    | 1.4    |      | X Walk 2 Slope (%)          | 2.7  |
|                           | X Walk 1 X Slope (%)  | 8.6    |      | X Walk 2 X Slope (%)        | 0.1  |
| N/A                       | Ramp inside XWalk1?   | N/A    | N/A  | Ramp inside XWalk2?         | N/A  |
|                           | Road Slope (%)        | 2.8    | N/A  | Clear Space?                | Yes  |
|                           | Road X Slope (%)      | 0.0    | N/A  | Clear Space to XWalk (in)   | N/A  |
| Yes                       | Any Obstructions?     | No     | Yes  | Storm Grate/Utility Hazard? | No   |
|                           | Obstruction Type      |        |      | Storm Grate/Utility Type    |      |
|                           |                       | N/A    |      |                             | N/A  |
|                           |                       |        | Yes  | Surface Condition? (G/P)    | Good |