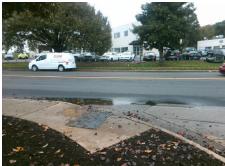

**Codes/Mitigation Info/Possible Solution** 

Field Measurements/Component Compliance

**ENTRANCE** Street 1 Name Stop Condition-Street 2 None Street 2 Name **WESTPARK DR** Stop Condition-Street 1 None

Remove & Replace Curb Ramp With Two New Directional Ramps or **Equivalent. Gutter Ponding** Observed.

Surveyor Notes:

N/A

PROW/ADA:

R304.5.3, R304.2.1, R304.2.2-Perp, R304.3.2-Para, R304.2.3, R305.1.4, R305.2, R302.7

3700.00

| Compliance Description Da |                       | Data   | Comp | oliance Description         | Data |
|---------------------------|-----------------------|--------|------|-----------------------------|------|
| N/A                       | Ramp Length (in)      | 60.0   | Yes  | Ramp Slope (%)              | 6.9  |
| Yes                       | Ramp Width (in)       | 48.0   | No   | Ramp XSlope (%)             | 3.0  |
| N/A                       | Flare Type LT         | Sloped | N/A  | Flare Type RT               | N/A  |
| N/A                       | Flare Slope LT (%)    | 1.8    | No   | Flare Slope RT (%)          | 10.7 |
| N/A                       | Flare Traversable LT? | Yes    | N/A  | Flare Traversable RT?       | Yes  |
| No                        | Landing Length (in)   | N/A    | Yes  | DWS Provided?               | Yes  |
| No                        | Landing Width (in)    | N/A    | Yes  | DWS Contrast?               | Yes  |
| No                        | Landing Slope (%)     | N/A    | No   | DWS Length (in)             | 23.0 |
| No                        | Landing X Slope (%)   | N/A    | No   | DWS Full Width?             | No   |
| N/A                       | Landing Curb? (Y/N)   | No     | No   | DWS Offset (in)             | 7.0  |
| N/A                       | Shared Landing?       | N/A    |      |                             |      |
| No                        | Gutter Ponding?       | Yes    | Yes  | Gutter Slope (%)            | 2.1  |
| Yes                       | Gutter Lip Ht (in)    | 0.0    | Yes  | Gutter X Slope (%)          | 2.0  |
| N/A                       | Painted X Walk1?      | No     | N/A  | Painted X Walk2?            | No   |
|                           | X Walk 1 Direction    | To S   |      | X Walk 2 Direction          | То Е |
| N/A                       | X Walk 1 Width (in)   | N/A    | N/A  | X Walk 2 Width (in)         | N/A  |
|                           | X Walk 1 Slope (%)    | 1.4    |      | X Walk 2 Slope (%)          | 2.7  |
|                           | X Walk 1 X Slope (%)  | 8.6    |      | X Walk 2 X Slope (%)        | 0.1  |
| N/A                       | Ramp inside XWalk1?   | N/A    | N/A  | Ramp inside XWalk2?         | N/A  |
|                           | Road Slope (%)        | 2.8    | N/A  | Clear Space?                | Yes  |
|                           | Road X Slope (%)      | 0.0    | N/A  | Clear Space to XWalk (in)   | N/A  |
| Yes                       | Any Obstructions?     | No     | Yes  | Storm Grate/Utility Hazard? | No   |
|                           | Obstruction Type      |        |      | Storm Grate/Utility Type    |      |
|                           |                       | N/A    |      |                             | N/A  |
|                           |                       |        | Yes  | Surface Condition? (G/P)    | Good |