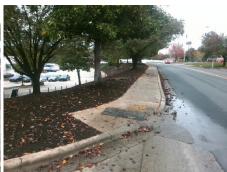

**Codes/Mitigation Info/Possible Solution** 

Field Measurements/Component Compliance

**ENTRANCE** Street 1 Name Stop Condition-Street 2 None Street 2 Name **WESTPARK DR** Stop Condition-Street 1 None

Remove & Replace Curb Ramp With Two New Directional Ramps or **Equivalent. Gutter Ponding** Observed.

Surveyor Notes:

N/A

PROW/ADA:

R304.5.3, R304.2.1, R304.2.2-Perp, R304.3.2-Para, R304.2.3, R305.1.4, R305.2, R302.7

3700.00

| Compliance Description Da |                       | Data   | Comp | oliance Description         | Data |
|---------------------------|-----------------------|--------|------|-----------------------------|------|
| N/A                       | Ramp Length (in)      | 60.0   | Yes  | Ramp Slope (%)              | 6.9  |
| Yes                       | Ramp Width (in)       | 48.0   | No   | Ramp XSlope (%)             | 3.0  |
| N/A                       | Flare Type LT         | Sloped | N/A  | Flare Type RT               | N/A  |
| N/A                       | Flare Slope LT (%)    | 1.8    | No   | Flare Slope RT (%)          | 10.7 |
| N/A                       | Flare Traversable LT? | Yes    | N/A  | Flare Traversable RT?       | Yes  |
| No                        | Landing Length (in)   | N/A    | Yes  | DWS Provided?               | Yes  |
| No                        | Landing Width (in)    | N/A    | Yes  | DWS Contrast?               | Yes  |
| No                        | Landing Slope (%)     | N/A    | No   | DWS Length (in)             | 23.0 |
| No                        | Landing X Slope (%)   | N/A    | No   | DWS Full Width?             | No   |
| N/A                       | Landing Curb? (Y/N)   | No     | No   | DWS Offset (in)             | 7.0  |
| N/A                       | Shared Landing?       | N/A    |      |                             |      |
| No                        | Gutter Ponding?       | Yes    | Yes  | Gutter Slope (%)            | 2.1  |
| Yes                       | Gutter Lip Ht (in)    | 0.0    | Yes  | Gutter X Slope (%)          | 2.0  |
| N/A                       | Painted X Walk1?      | No     | N/A  | Painted X Walk2?            | No   |
|                           | X Walk 1 Direction    | To S   |      | X Walk 2 Direction          | То Е |
| N/A                       | X Walk 1 Width (in)   | N/A    | N/A  | X Walk 2 Width (in)         | N/A  |
|                           | X Walk 1 Slope (%)    | 1.4    |      | X Walk 2 Slope (%)          | 2.7  |
|                           | X Walk 1 X Slope (%)  | 8.6    |      | X Walk 2 X Slope (%)        | 0.1  |
| N/A                       | Ramp inside XWalk1?   | N/A    | N/A  | Ramp inside XWalk2?         | N/A  |
|                           | Road Slope (%)        | 2.8    | N/A  | Clear Space?                | Yes  |
|                           | Road X Slope (%)      | 0.0    | N/A  | Clear Space to XWalk (in)   | N/A  |
| Yes                       | Any Obstructions?     | No     | Yes  | Storm Grate/Utility Hazard? | No   |
|                           | Obstruction Type      |        |      | Storm Grate/Utility Type    |      |
|                           |                       | N/A    |      |                             | N/A  |
|                           |                       |        | Yes  | Surface Condition? (G/P)    | Good |