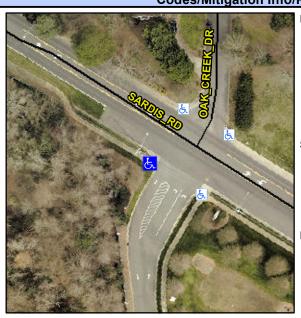

## Access Compliance Report Public Rights-of-Way (Curb Ramps)

Intersection ID: 22310 Main Street: OAK\_CREEK\_DR Cross Street: SARDIS\_RD Location: W

ADA ID: 15E5EC896616 Ramp Type: PerpDiag Initial Pass/Fail: Fail Overall Compliance: No Severity Score: 46.25

## Field Measurements/Component Compliance

Street 1 Name
Stop Condition-Street 2
Street 2 Name
Stop Condition-Street 1

OAK CREEK DR StopSign SARDIS RD None Possible Solutions:

Remove & Replace Curb Ramp With Two New Directional Ramps or Equivalent.

Surveyor Notes:

N/A

PROW/ADA:

Not Found, R304.5.1, R304.2.2, R304.5.3

Total Cost: \$ 3200.00

Compliance Description Data Compliance Description Data No N/A Ramp Length (in) 60.0 Ramp Slope (%) 15.3 No No Ramp Width (in) 38.0 Ramp XSlope (%) 5.2 N/A N/A Flare Type LT N/A Flare Type RT N/A N/A N/A Flare Slope RT (%) N/A Flare Slope LT (%) N/A N/A Flare Traversable LT? N/A N/A Flare Traversable RT? N/A N/A N/A N/A DWS Provided? N/A Landing Length (in) N/A Landing Width (in) N/A N/A **DWS Contrast?** N/A N/A N/A Landing Slope (%) N/A DWS Length (in) N/A N/A Landing X Slope (%) N/A N/A DWS Full Width? N/A N/A Landing Curb? (Y/N) N/A N/A DWS Offset (in) N/A N/A N/A Shared Landing? N/A **Gutter Ponding?** N/A N/A Gutter Slope (%) N/A N/A Gutter Lip Ht (in) N/A N/A Gutter X Slope (%) N/A N/A Painted X Walk1? No N/A Painted X Walk2? No X Walk 1 Direction To SE X Walk 2 Direction To NE N/A N/A X Walk 1 Width (in) X Walk 2 Width (in) N/A X Walk 1 Slope (%) 5.3 X Walk 2 Slope (%) 10.6 X Walk 1 X Slope (%) 6.1 X Walk 2 X Slope (%) 8.0 N/A N/A N/A Ramp inside XWalk2? N/A Ramp inside XWalk1? Road Slope (%) 6.3 N/A Clear Space? N/A N/A Road X Slope (%) 3.1 Clear Space to XWalk (in) N/A N/A N/A Any Obstructions? N/A Storm Grate/Utility Hazard? N/A **Obstruction Type** Storm Grate/Utility Type N/A N/A