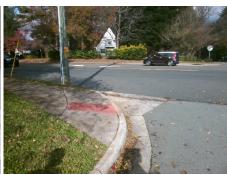

## Field Measurements/Component Compliance

Street 1 Name
Stop Condition-Street 2
Street 2 Name
Stop Condition-Street 1

OAK CREEK DR StopSign SARDIS RD None Possible Solutions:

Remove & Replace Curb Ramp With Two New Directional Ramps or Equivalent.

Surveyor Notes:

N/A

PROW/ADA:

Not Found, R304.5.1, R304.2.2, R304.5.3

Total Cost: \$ 3200.00

Compliance Description Data Compliance Description Data No N/A Ramp Length (in) 60.0 Ramp Slope (%) 15.3 No No Ramp Width (in) 38.0 Ramp XSlope (%) 5.2 N/A N/A Flare Type LT N/A Flare Type RT N/A N/A N/A Flare Slope RT (%) N/A Flare Slope LT (%) N/A N/A Flare Traversable LT? N/A N/A Flare Traversable RT? N/A N/A N/A N/A DWS Provided? N/A Landing Length (in) N/A Landing Width (in) N/A N/A **DWS Contrast?** N/A N/A N/A Landing Slope (%) N/A DWS Length (in) N/A N/A Landing X Slope (%) N/A N/A DWS Full Width? N/A N/A Landing Curb? (Y/N) N/A N/A DWS Offset (in) N/A N/A N/A Shared Landing? N/A **Gutter Ponding?** N/A N/A Gutter Slope (%) N/A N/A Gutter Lip Ht (in) N/A N/A Gutter X Slope (%) N/A N/A Painted X Walk1? No N/A Painted X Walk2? No X Walk 1 Direction To SE X Walk 2 Direction To NE N/A N/A X Walk 1 Width (in) X Walk 2 Width (in) N/A X Walk 1 Slope (%) 5.3 X Walk 2 Slope (%) 10.6 X Walk 1 X Slope (%) 6.1 X Walk 2 X Slope (%) 8.0 N/A N/A N/A Ramp inside XWalk2? N/A Ramp inside XWalk1? Road Slope (%) 6.3 N/A Clear Space? N/A N/A Road X Slope (%) 3.1 Clear Space to XWalk (in) N/A N/A N/A Any Obstructions? N/A Storm Grate/Utility Hazard? N/A **Obstruction Type** Storm Grate/Utility Type N/A N/A