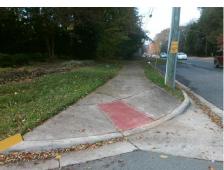

## Field Measurements/Component Compliance

Street 1 Name
Stop Condition-Street 2
Street 2 Name
Stop Condition-Street 1

OAK CREEK DR StopSign SARDIS RD None Possible Solutions:

Remove & Replace Curb Ramp With Two New Directional Ramps or Equivalent.

Surveyor Notes:

N/A

PROW/ADA:

Not Found, R304.5.1, R304.2.2, R304.5.3

Total Cost: \$ 3200.00

Compliance Description Data Compliance Description Data No N/A Ramp Length (in) 60.0 Ramp Slope (%) 15.3 No No Ramp Width (in) 38.0 Ramp XSlope (%) 5.2 N/A N/A Flare Type LT N/A Flare Type RT N/A N/A N/A Flare Slope RT (%) N/A Flare Slope LT (%) N/A N/A Flare Traversable LT? N/A N/A Flare Traversable RT? N/A N/A N/A N/A DWS Provided? N/A Landing Length (in) N/A Landing Width (in) N/A N/A **DWS Contrast?** N/A N/A N/A Landing Slope (%) N/A DWS Length (in) N/A N/A Landing X Slope (%) N/A N/A DWS Full Width? N/A N/A Landing Curb? (Y/N) N/A N/A DWS Offset (in) N/A N/A N/A Shared Landing? N/A **Gutter Ponding?** N/A N/A Gutter Slope (%) N/A N/A Gutter Lip Ht (in) N/A N/A Gutter X Slope (%) N/A N/A Painted X Walk1? No N/A Painted X Walk2? No X Walk 1 Direction To SE X Walk 2 Direction To NE N/A N/A X Walk 1 Width (in) X Walk 2 Width (in) N/A X Walk 1 Slope (%) 5.3 X Walk 2 Slope (%) 10.6 X Walk 1 X Slope (%) 6.1 X Walk 2 X Slope (%) 8.0 N/A N/A N/A Ramp inside XWalk2? N/A Ramp inside XWalk1? Road Slope (%) 6.3 N/A Clear Space? N/A N/A Road X Slope (%) 3.1 Clear Space to XWalk (in) N/A N/A N/A Any Obstructions? N/A Storm Grate/Utility Hazard? N/A **Obstruction Type** Storm Grate/Utility Type N/A N/A