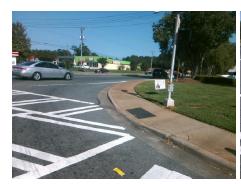

## **Access Compliance Report Public Rights-of-Way** (Curb Ramps)

Intersection ID: 15253 Main Street: ALBEMARLE RD Cross Street: E\_W\_T\_HARRIS\_BV Location: NE ADA ID: 15E619944FBA Ramp Type: PerpDiag Initial Pass/Fail: Fail **Overall Compliance: No Severity Score:** 12.5

Total Cost: 3200.00

| Field Measurements/Component Compliance |                        |                                        |      |                        |        |                       |       |
|-----------------------------------------|------------------------|----------------------------------------|------|------------------------|--------|-----------------------|-------|
|                                         | Compliance Description |                                        | Data | Compliance Description |        | Data                  |       |
|                                         | N/A                    | Ramp Length (in)                       | 60.5 | No                     | Ramp   | Slope (%)             | 9.9   |
|                                         | Yes                    | Ramp Width (in)                        | 72.0 | Yes                    | Ramp   | XSlope (%)            | 1.8   |
|                                         | N/A                    | Flare Type LT                          | N/A  | N/A                    | Flare  | Type RT               | N/A   |
|                                         | N/A                    | Flare Slope LT (%)                     | N/A  | N/A                    | Flare  | Slope RT (%)          | N/A   |
|                                         | N/A                    | Flare Traversable LT?                  | N/A  | N/A                    | Flare  | Traversable RT?       | N/A   |
|                                         | N/A                    | Landing Length (in)                    | N/A  | N/A                    | DWS    | Provided?             | N/A   |
|                                         | N/A                    | Landing Width (in)                     | N/A  | N/A                    | DWS    | Contrast?             | N/A   |
|                                         | N/A                    | Landing Slope (%)                      | N/A  | N/A                    | DWS    | Length (in)           | N/A   |
|                                         | N/A                    | Landing X Slope (%)                    | N/A  | N/A                    | DWS    | Full Width?           | N/A   |
|                                         | N/A                    | Landing Curb? (Y/N)                    | N/A  | N/A                    | DWS    | Offset (in)           | N/A   |
|                                         | N/A                    | Shared Landing?                        | N/A  |                        |        |                       |       |
|                                         | N/A                    | Gutter Ponding?                        | N/A  | N/A                    | Gutter | Slope (%)             | N/A   |
|                                         | N/A                    | Gutter Lip Ht (in)                     | N/A  | N/A                    | Gutter | X Slope (%)           | N/A   |
|                                         | N/A                    | Painted X Walk1?                       | Yes  | N/A                    | Painte | ed X Walk2?           | Yes   |
|                                         |                        | X Walk 1 Direction                     | To W |                        | X Wal  | k 2 Direction         | To S  |
|                                         | N/A                    | X Walk 1 Width (in)                    | 86.0 | N/A                    | X Wal  | k 2 Width (in)        | 120.0 |
|                                         |                        | X Walk 1 Slope (%)                     | 5.6  |                        | X Wal  | k 2 Slope (%)         | 1.6   |
|                                         |                        | X Walk 1 X Slope (%)                   | 0.6  |                        | X Wal  | k 2 X Slope (%)       | 4.2   |
|                                         | N/A                    | Ramp inside XWalk1?                    | Yes  | N/A                    | Ramp   | inside XWalk2?        | Yes   |
|                                         |                        | Road Slope (%)                         | 1.4  | N/A                    | Clear  | Space?                | N/A   |
|                                         |                        | Road X Slope (%)                       | 5.5  | N/A                    | Clear  | Space to XWalk (in)   | N/A   |
|                                         | N/A                    | Any Obstructions?                      | N/A  | N/A                    | Storm  | Grate/Utility Hazard? | N/A   |
|                                         |                        | Obstruction Type                       |      |                        | Storm  | Grate/Utility Type    |       |
|                                         |                        |                                        | N/A  |                        |        |                       | N/A   |
|                                         |                        |                                        |      | Yes                    | Surfac | ce Condition? (G/P)   | Good  |
|                                         |                        | ************************************** |      |                        |        |                       |       |