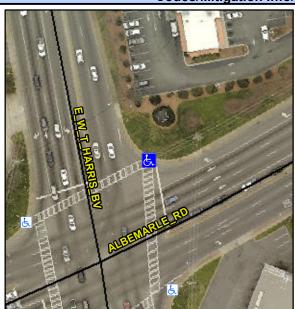

## **Access Compliance Report Public Rights-of-Way** (Curb Ramps)

Intersection ID: 15253 Main Street: ALBEMARLE RD Cross Street: E\_W\_T\_HARRIS\_BV Location: NE ADA ID: 15E619944FBA Ramp Type: PerpDiag Initial Pass/Fail: Fail **Overall Compliance: No Severity Score:** 12.5

**Codes/Mitigation Info/Possible Solution** 

Street 1 Name Stop Condition-Street 2 Street 2 Name Stop Condition-Street 1 **EWTHARRISBV** Signal ALBEMARLE RD Signal

Possible Solutions: Remove & Replace Curb Ramp With **Two New Directional Ramps or** Equivalent. Surveyor Notes: N/A PROW/ADA: Not Found, R304.2.2