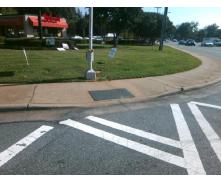

## **Access Compliance Report Public Rights-of-Way** (Curb Ramps)

Intersection ID: 15253 Main Street: ALBEMARLE RD Cross Street: E\_W\_T\_HARRIS\_BV Location: NE ADA ID: 15E619944FBA Ramp Type: PerpDiag Initial Pass/Fail: Fail **Overall Compliance: No Severity Score:** 12.5

Total Cost: 3200.00

| Field Measurements/Component Compliance |                        |                                        |      |                        |        |                       |       |
|-----------------------------------------|------------------------|----------------------------------------|------|------------------------|--------|-----------------------|-------|
|                                         | Compliance Description |                                        | Data | Compliance Description |        | Data                  |       |
|                                         | N/A                    | Ramp Length (in)                       | 60.5 | No                     | Ramp   | Slope (%)             | 9.9   |
|                                         | Yes                    | Ramp Width (in)                        | 72.0 | Yes                    | Ramp   | XSlope (%)            | 1.8   |
|                                         | N/A                    | Flare Type LT                          | N/A  | N/A                    | Flare  | Type RT               | N/A   |
|                                         | N/A                    | Flare Slope LT (%)                     | N/A  | N/A                    | Flare  | Slope RT (%)          | N/A   |
|                                         | N/A                    | Flare Traversable LT?                  | N/A  | N/A                    | Flare  | Traversable RT?       | N/A   |
|                                         | N/A                    | Landing Length (in)                    | N/A  | N/A                    | DWS    | Provided?             | N/A   |
|                                         | N/A                    | Landing Width (in)                     | N/A  | N/A                    | DWS    | Contrast?             | N/A   |
|                                         | N/A                    | Landing Slope (%)                      | N/A  | N/A                    | DWS    | Length (in)           | N/A   |
|                                         | N/A                    | Landing X Slope (%)                    | N/A  | N/A                    | DWS    | Full Width?           | N/A   |
|                                         | N/A                    | Landing Curb? (Y/N)                    | N/A  | N/A                    | DWS    | Offset (in)           | N/A   |
|                                         | N/A                    | Shared Landing?                        | N/A  |                        |        |                       |       |
|                                         | N/A                    | Gutter Ponding?                        | N/A  | N/A                    | Gutter | Slope (%)             | N/A   |
|                                         | N/A                    | Gutter Lip Ht (in)                     | N/A  | N/A                    | Gutter | X Slope (%)           | N/A   |
|                                         | N/A                    | Painted X Walk1?                       | Yes  | N/A                    | Painte | ed X Walk2?           | Yes   |
|                                         |                        | X Walk 1 Direction                     | To W |                        | X Wal  | k 2 Direction         | To S  |
|                                         | N/A                    | X Walk 1 Width (in)                    | 86.0 | N/A                    | X Wal  | k 2 Width (in)        | 120.0 |
|                                         |                        | X Walk 1 Slope (%)                     | 5.6  |                        | X Wal  | k 2 Slope (%)         | 1.6   |
|                                         |                        | X Walk 1 X Slope (%)                   | 0.6  |                        | X Wal  | k 2 X Slope (%)       | 4.2   |
|                                         | N/A                    | Ramp inside XWalk1?                    | Yes  | N/A                    | Ramp   | inside XWalk2?        | Yes   |
|                                         |                        | Road Slope (%)                         | 1.4  | N/A                    | Clear  | Space?                | N/A   |
|                                         |                        | Road X Slope (%)                       | 5.5  | N/A                    | Clear  | Space to XWalk (in)   | N/A   |
|                                         | N/A                    | Any Obstructions?                      | N/A  | N/A                    | Storm  | Grate/Utility Hazard? | N/A   |
|                                         |                        | Obstruction Type                       |      |                        | Storm  | Grate/Utility Type    |       |
|                                         |                        |                                        | N/A  |                        |        |                       | N/A   |
|                                         |                        |                                        |      | Yes                    | Surfac | ce Condition? (G/P)   | Good  |
|                                         |                        | ************************************** |      |                        |        |                       |       |