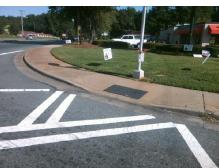

## **Access Compliance Report Public Rights-of-Way** (Curb Ramps)

Intersection ID: 15253 Main Street: ALBEMARLE RD Cross Street: E\_W\_T\_HARRIS\_BV Location: NE ADA ID: 15E619944FBA Ramp Type: PerpDiag Initial Pass/Fail: Fail **Overall Compliance: No Severity Score:** 12.5

Total Cost: 3200.00

| Field Measurements/Component Compliance |                        |                                        |      |                        |        |                       |       |
|-----------------------------------------|------------------------|----------------------------------------|------|------------------------|--------|-----------------------|-------|
|                                         | Compliance Description |                                        | Data | Compliance Description |        | Data                  |       |
|                                         | N/A                    | Ramp Length (in)                       | 60.5 | No                     | Ramp   | Slope (%)             | 9.9   |
|                                         | Yes                    | Ramp Width (in)                        | 72.0 | Yes                    | Ramp   | XSlope (%)            | 1.8   |
|                                         | N/A                    | Flare Type LT                          | N/A  | N/A                    | Flare  | Type RT               | N/A   |
|                                         | N/A                    | Flare Slope LT (%)                     | N/A  | N/A                    | Flare  | Slope RT (%)          | N/A   |
|                                         | N/A                    | Flare Traversable LT?                  | N/A  | N/A                    | Flare  | Traversable RT?       | N/A   |
|                                         | N/A                    | Landing Length (in)                    | N/A  | N/A                    | DWS    | Provided?             | N/A   |
|                                         | N/A                    | Landing Width (in)                     | N/A  | N/A                    | DWS    | Contrast?             | N/A   |
|                                         | N/A                    | Landing Slope (%)                      | N/A  | N/A                    | DWS    | Length (in)           | N/A   |
|                                         | N/A                    | Landing X Slope (%)                    | N/A  | N/A                    | DWS    | Full Width?           | N/A   |
|                                         | N/A                    | Landing Curb? (Y/N)                    | N/A  | N/A                    | DWS    | Offset (in)           | N/A   |
|                                         | N/A                    | Shared Landing?                        | N/A  |                        |        |                       |       |
|                                         | N/A                    | Gutter Ponding?                        | N/A  | N/A                    | Gutter | Slope (%)             | N/A   |
|                                         | N/A                    | Gutter Lip Ht (in)                     | N/A  | N/A                    | Gutter | X Slope (%)           | N/A   |
|                                         | N/A                    | Painted X Walk1?                       | Yes  | N/A                    | Painte | ed X Walk2?           | Yes   |
|                                         |                        | X Walk 1 Direction                     | To W |                        | X Wal  | k 2 Direction         | To S  |
|                                         | N/A                    | X Walk 1 Width (in)                    | 86.0 | N/A                    | X Wal  | k 2 Width (in)        | 120.0 |
|                                         |                        | X Walk 1 Slope (%)                     | 5.6  |                        | X Wal  | k 2 Slope (%)         | 1.6   |
|                                         |                        | X Walk 1 X Slope (%)                   | 0.6  |                        | X Wal  | k 2 X Slope (%)       | 4.2   |
|                                         | N/A                    | Ramp inside XWalk1?                    | Yes  | N/A                    | Ramp   | inside XWalk2?        | Yes   |
|                                         |                        | Road Slope (%)                         | 1.4  | N/A                    | Clear  | Space?                | N/A   |
|                                         |                        | Road X Slope (%)                       | 5.5  | N/A                    | Clear  | Space to XWalk (in)   | N/A   |
|                                         | N/A                    | Any Obstructions?                      | N/A  | N/A                    | Storm  | Grate/Utility Hazard? | N/A   |
|                                         |                        | Obstruction Type                       |      |                        | Storm  | Grate/Utility Type    |       |
|                                         |                        |                                        | N/A  |                        |        |                       | N/A   |
|                                         |                        |                                        |      | Yes                    | Surfac | ce Condition? (G/P)   | Good  |
|                                         |                        | ************************************** |      |                        |        |                       |       |